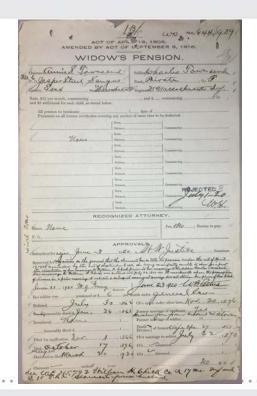

### All's Fair in Love and War: The Civil War Widows' Pension Files

Skill Level: Beginner

The Case Files of Approved Pension Applications of Widows and Other Dependents of the Army and Navy Who Served Mainly in the Civil War and the War with Spain are records heavily used by genealogists and social historians. They contain records received by the Bureau of Pensions from widows to prove entitlement for pensions based on their deceased husbands' military service.

Pension files contain records for all claims relating to the veteran and include:

- marriage and/or divorce
- certificates from examining surgeons
- birth records of children
- copies of veterans' death certificates
- correspondence between parties and the Bureau of Pensions