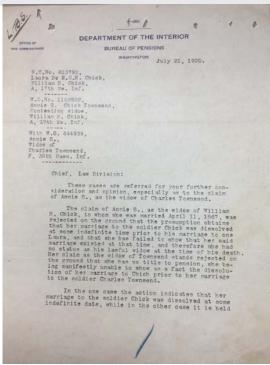

### All's Fair in Love and War: The Civil War Widows' Pension Files

Skill Level: Beginner

The Case Files of Approved Pension Applications of Widows and Other Dependents of the Army and Navy Who Served Mainly in the Civil War and the War with Spain are records heavily used by genealogists and social historians. They contain records received by the Bureau of Pensions from widows to prove entitlement for pensions based on their deceased husbands' military service.

Pension files contain records for all claims relating to the veteran and include:

- marriage and/or divorce
- certificates from examining surgeons
- birth records of children
- copies of veterans' death certificates
- correspondence between parties and the Bureau of Pensions