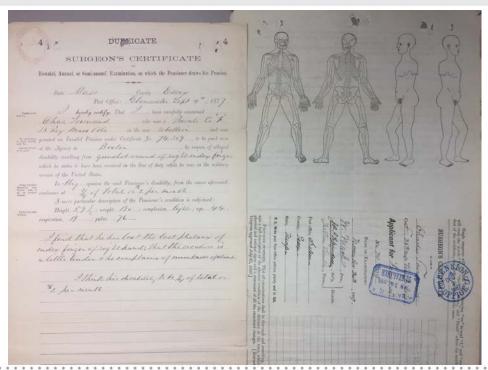

### All's Fair in Love and War: The Civil War Widows' Pension Files

Skill Level: Beginner

The Case Files of Approved Pension Applications of Widows and Other Dependents of the Army and Navy Who Served Mainly in the Civil War and the War with Spain are records heavily used by genealogists and social historians. They contain records received by the Bureau of Pensions from widows to prove entitlement for pensions based on their deceased husbands' military service.

Pension files contain records for all claims relating to the veteran and include:

- marriage and/or divorce
- certificates from examining surgeons
- birth records of children
- copies of veterans' death certificates
- correspondence between parties and the Bureau of Pensions