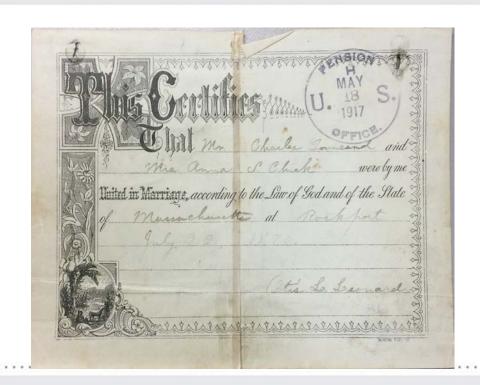

### All's Fair in Love and War: The Civil War Widows' Pension Files

Skill Level: Beginner

The Case Files of Approved Pension Applications of Widows and Other Dependents of the Army and Navy Who Served Mainly in the Civil War and the War with Spain are records heavily used by genealogists and social historians. They contain records received by the Bureau of Pensions from widows to prove entitlement for pensions based on their deceased husbands' military service.

Pension files contain records for all claims relating to the veteran and include:

- marriage and/or divorce
- certificates from examining surgeons
- birth records of children
- copies of veterans' death certificates
- correspondence between parties and the Bureau of Pensions