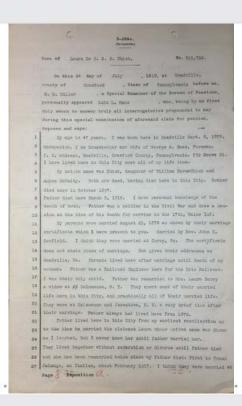

### All's Fair in Love and War: The Civil War Widows' Pension Files

Skill Level: Beginner

The Case Files of Approved Pension Applications of Widows and Other Dependents of the Army and Navy Who Served Mainly in the Civil War and the War with Spain are records heavily used by genealogists and social historians. They contain records received by the Bureau of Pensions from widows to prove entitlement for pensions based on their deceased husbands' military service.

Pension files contain records for all claims relating to the veteran and include:

- marriage and/or divorce
- certificates from examining surgeons
- birth records of children
- copies of veterans' death certificates
- correspondence between parties and the Bureau of Pensions