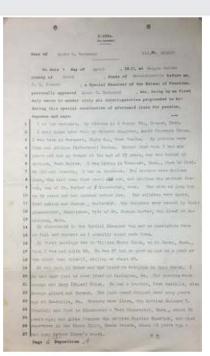

### All's Fair in Love and War: The Civil War Widows' Pension Files

Skill Level: Beginner

The Case Files of Approved Pension Applications of Widows and Other Dependents of the Army and Navy Who Served Mainly in the Civil War and the War with Spain are records heavily used by genealogists and social historians. They contain records received by the Bureau of Pensions from widows to prove entitlement for pensions based on their deceased husbands' military service.

Pension files contain records for all claims relating to the veteran and include:

- marriage and/or divorce
- certificates from examining surgeons
- birth records of children
- copies of veterans' death certificates
- correspondence between parties and the Bureau of Pensions