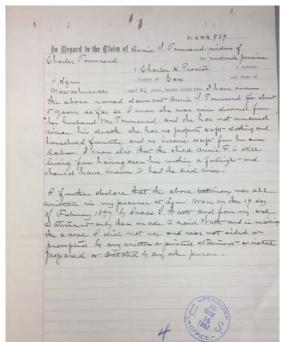

### All's Fair in Love and War: The Civil War Widows' Pension Files

Skill Level: Beginner

The Case Files of Approved Pension Applications of Widows and Other Dependents of the Army and Navy Who Served Mainly in the Civil War and the War with Spain are records heavily used by genealogists and social historians. They contain records received by the Bureau of Pensions from widows to prove entitlement for pensions based on their deceased husbands' military service.

Pension files contain records for all claims relating to the veteran and include:

- marriage and/or divorce
- certificates from examining surgeons
- birth records of children
- copies of veterans' death certificates
- correspondence between parties and the Bureau of Pensions

## **Presenter Biography**

Alexandra Villaseran

Alexandra Villaseran has been a processing archives technician at the National Archives in Washington, DC since 2016. A great lover of art, design, and history, she holds an MA in History and a BS in Interior Design from West Virginia University. At the National Archives, she has worked on digitization of Record Group 109; Collected Record Books of Various Executive, Legislative, and Judicial Offices of the Confederate States of America, 1860–1865; Record Group 15, Entry 12-A, the Civil War and Later Widows' Certificates, 1861–1934; Record Group 85, Entry 7, the Records of the Immigration and Naturalization Service Letters Received, 1882–1906; and Record Group 45, Entry 231, the Collection of the Office of Naval Records and Library, Messages Sent and Received 1912–1926. Previously, she worked in archives at the West Virginia (WV) and Regional History Center in Morgantown, WV and at the Architect of the Capitol in Washington, DC.