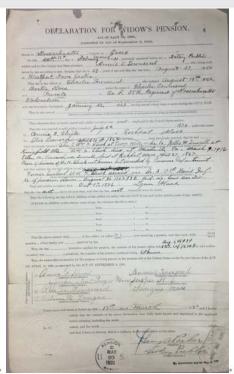

### All's Fair in Love and War: The Civil War Widows' Pension Files

Skill Level: Beginner

The Case Files of Approved Pension Applications of Widows and Other Dependents of the Army and Navy Who Served Mainly in the Civil War and the War with Spain are records heavily used by genealogists and social historians. They contain records received by the Bureau of Pensions from widows to prove entitlement for pensions based on their deceased husbands' military service.

Pension files contain records for all claims relating to the veteran and include:

- marriage and/or divorce
- certificates from examining surgeons
- birth records of children
- copies of veterans' death certificates
- correspondence between parties and the Bureau of Pensions