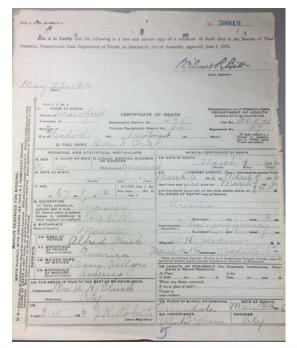

Pension files contain records for all claims relating to the veteran and include:

- marriage and/or divorce
- certificates from examining surgeons
- birth records of children
- copies of veterans' death certificates
- correspondence between parties and the Bureau of Pensions