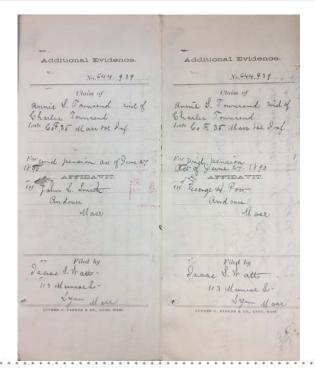

### All's Fair in Love and War: The Civil War Widows' Pension Files

Skill Level: Beginner

The Case Files of Approved Pension Applications of Widows and Other Dependents of the Army and Navy Who Served Mainly in the Civil War and the War with Spain are records heavily used by genealogists and social historians. They contain records received by the Bureau of Pensions from widows to prove entitlement for pensions based on their deceased husbands' military service.

Pension files contain records for all claims relating to the veteran and include:

- marriage and/or divorce
- certificates from examining surgeons
- birth records of children
- copies of veterans' death certificates
- correspondence between parties and the Bureau of Pensions