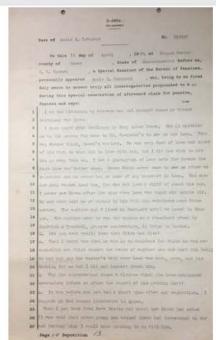

### All's Fair in Love and War: The Civil War Widows' Pension Files

Skill Level: Beginner

The Case Files of Approved Pension Applications of Widows and Other Dependents of the Army and Navy Who Served Mainly in the Civil War and the War with Spain are records heavily used by genealogists and social historians. They contain records received by the Bureau of Pensions from widows to prove entitlement for pensions based on their deceased husbands' military service.

Pension files contain records for all claims relating to the veteran and include:

- marriage and/or divorce
- certificates from examining surgeons
- birth records of children
- copies of veterans' death certificates
- correspondence between parties and the Bureau of Pensions