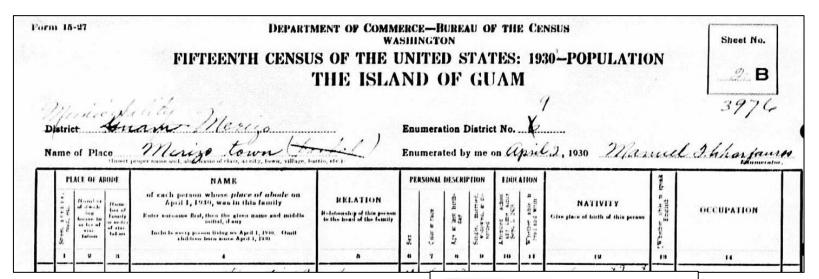

# General Notes on Census Sources

- Only the head of household was listed by name until 1850.
  - Excludes enslaved persons until 1870 and "Indians not taxed" until 1940.
- Enumerators completed census forms.
  - Race, spellings of names, and other entries are sometimes different from other historical records.
  - Life dates are not accurate in some cases.
- Categories for race: Hawaiian (1970), Guamanian and Samoan (1980), Other Asian or Pacific Islander (1990)
- Final Reports reflect the politics and environment of the time and get increasingly complex and professional throughout our country's history.