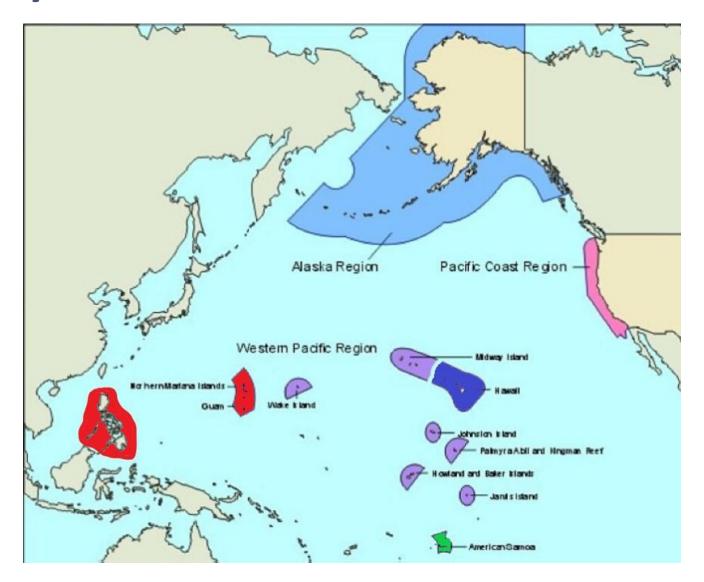

# History of the Census in the Pacific

# Philippine Islands

CENSUS ENUMERATORS, PROVINCE OF LA LAGUNA (TAGÁLOGS).