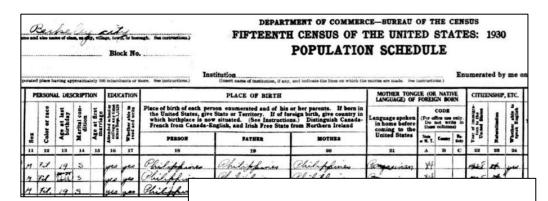

# General Notes on Census Sources

- Only the head of household was listed by name until 1850.
  - Excludes enslaved persons until 1870 and "Indians not taxed" until 1940.
- Enumerators completed census forms.
  - Race, spellings of names, and other entries are sometimes different from other historical records.
  - Life dates are not accurate in some cases.
- Categories for race: Hawaiian (1970), Guamanian and Samoan (1980), Other Asian or Pacific Islander (1990)
- Final Reports reflect the politics and environment of the time and get increasingly complex and professional throughout our country's history.