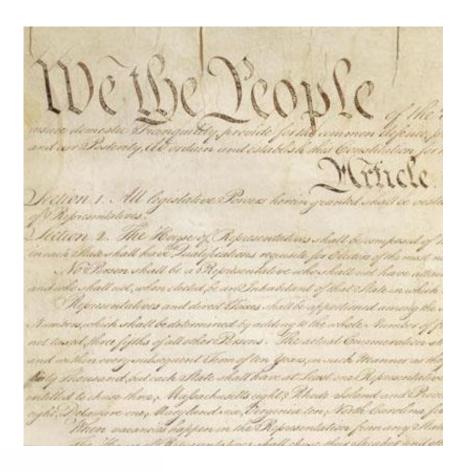

# Origins of the Census

U.S Constitution, Article 1, Section 2

Representatives and direct Taxes shall be apportioned among the several States which may be included within this Union, according to their respective Numbers, which shall be determined by adding to the whole Number of free Persons, including those bound to Service for a Term of Years, and excluding **Indians not taxed**, three fifths of all other **Persons.** The actual Enumeration shall be made within three Years after the first Meeting of the Congress of the United States, and within every subsequent Term of ten Years, in such Manner as they shall by Law direct. The number of Representatives shall not exceed one for every thirty Thousand, but each State shall have at Least one Representative; and until such enumeration shall be made, the State of New Hampshire shall be entitled to chuse [sic] three, Massachusetts eight, Rhode-Island and Providence Plantations one, Connecticut five, New-York six, New Jersey four, Pennsylvania eight, Delaware one, Maryland six, Virginia ten, North Carolina five, South Carolina five, and Georgia three.