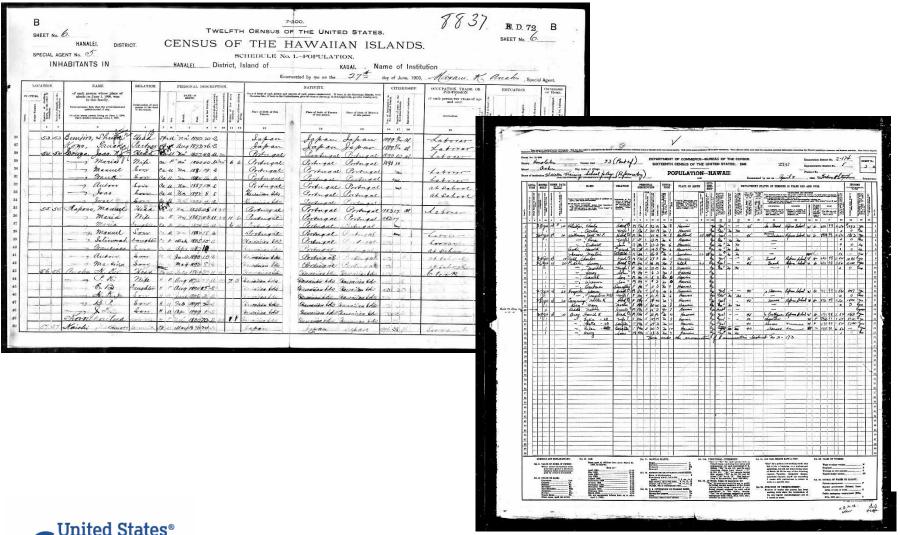

# General Notes on Census Sources

- Only the head of household was listed by name until 1850.
  - Excludes enslaved persons until 1870 and "Indians not taxed" until 1940.
- Enumerators completed census forms.
  - Race, spellings of names, and other entries are sometimes different from other historical records.
  - Life dates are not accurate in some cases.
- Categories for race: Hawaiian (1970), Guamanian and Samoan (1980), Other Asian or Pacific Islander (1990)
- Final Reports reflect the politics and environment of the time and get increasingly complex and professional throughout our country's history.

# History of the Census in the Pacific