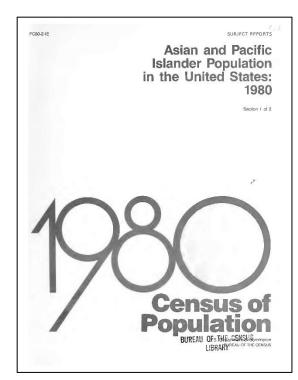

# General Notes on Census Sources

- Only the head of household was listed by name until 1850.
  - Excludes enslaved persons until 1870 and "Indians not taxed" until 1940.
- Enumerators completed census forms.
  - Race, spellings of names, and other entries are sometimes different from other historical records.
  - Life dates are not accurate in some cases.
- Categories for race: Hawaiian (1970), Guamanian and Samoan (1980), Other Asian or Pacific Islander (1990)
- Final Reports reflect the politics and environment of the time and get increasingly complex and professional throughout our country's history.