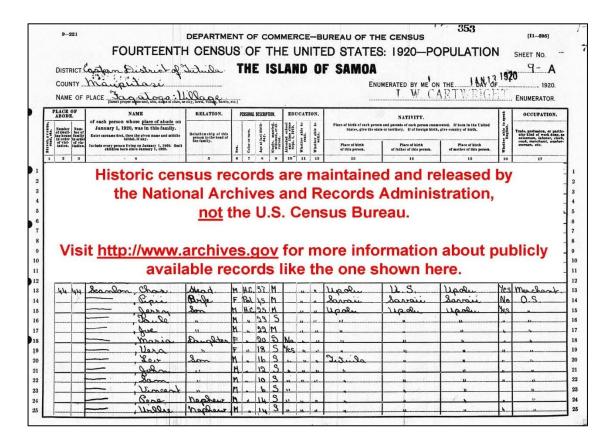

### Disclaimer

- Historic census records are maintained and released by the National Archives and Records Administration, not the U.S. Census Bureau
- Historical content on the Census Bureau history site and in historical census documents may contain outdated terminology or views which, reflecting the authors' attitudes or that of the period in which the item was written, may be considered inappropriate or offensive today
- This information is for illustration only, not a reflection of the Census Bureau commentary on or approval of any particular person, historical event, or action

# History of the Census in the Pacific