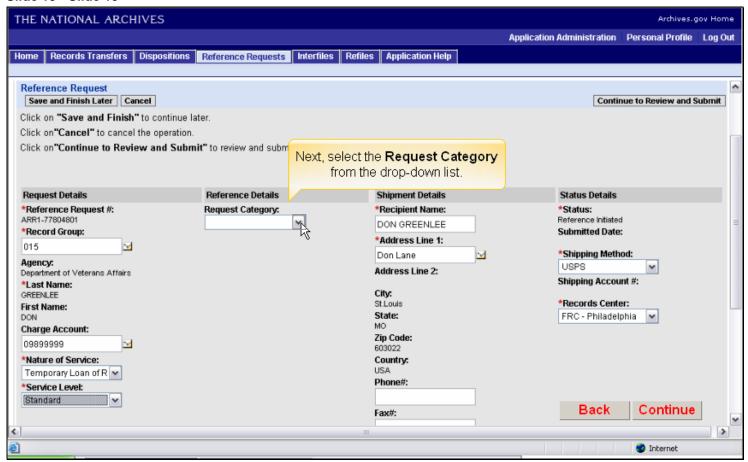

### Slide 1 - Slide 1

# Archives and Records Centers Information System (ARCIS)

Submitting a Reference Request

### Slide 2 - Slide 2



## Slide 3 - Slide 3



# Slide 4 - Slide 4



# Slide 5 - Slide 5



### Slide 6 - Slide 6



### Slide 7 - Slide 7



### Slide 8 - Slide 8



### Slide 9 - Slide 9



### Slide 10 - Slide 10



### Slide 11 - Slide 11



### Slide 12 - Slide 12



### Slide 13 - Slide 13



### Slide 14 - Slide 14



### Slide 15 - Slide 15



### Slide 16 - Slide 16



### Slide 17 - Slide 17



### Slide 18 - Slide 18



### Slide 19 - Slide 19



### Slide 20 - Slide 20



### Slide 21 - Slide 21



### Slide 22 - Slide 22



### Slide 23 - Slide 23



### Slide 24 - Slide 24



### Slide 26 - Slide 26



### Slide 29 - Slide 29



### Slide 30 - Slide 30



### Slide 31 - Slide 31



### Slide 32 - Slide 32



### Slide 33 - Slide 33



### Slide 34 - Slide 34



### Slide 35 - Slide 35



### Slide 36 - Slide 36



### Slide 38 - Slide 38



### Slide 39 - Slide 39



### Slide 40 - Slide 40



# Slide 42 - Slide 42



# Slide 43 - Slide 43



# Slide 44 - Slide 44



# Slide 46 - Slide 46



# Slide 47 - Slide 47



# Slide 48 - Slide 48



# Slide 49 - Slide 49



# Slide 50 - Slide 50



# Slide 51 - Slide 51



# Slide 52 - Slide 52



### Slide 53 - Slide 53



### Slide 54 - Slide 54



# Slide 55 - Slide 55



# Slide 56