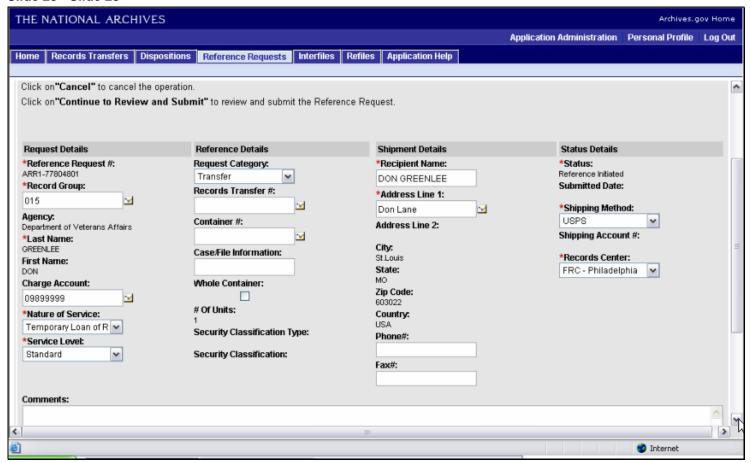

### Slide 1 - Slide 1

# Archives and Records Centers Information System (ARCIS)

Submitting a Reference Request

### Slide 2 - Slide 2



## Slide 3 - Slide 3



# Slide 4 - Slide 4



# Slide 5 - Slide 5



### Slide 6 - Slide 6



### Slide 7 - Slide 7



### Slide 8 - Slide 8



### Slide 9 - Slide 9



### Slide 10 - Slide 10



### Slide 11 - Slide 11



### Slide 12 - Slide 12



### Slide 13 - Slide 13



### Slide 14 - Slide 14



### Slide 15 - Slide 15



### Slide 16 - Slide 16



### Slide 17 - Slide 17



### Slide 18 - Slide 18



### Slide 19 - Slide 19



### Slide 20 - Slide 20



### Slide 21 - Slide 21



### Slide 22 - Slide 22



### Slide 23 - Slide 23



### Slide 24 - Slide 24



### Slide 26 - Slide 26



### Slide 29 - Slide 29



### Slide 30 - Slide 30



### Slide 31 - Slide 31



### Slide 32 - Slide 32



### Slide 33 - Slide 33



### Slide 34 - Slide 34



### Slide 35 - Slide 35



### Slide 36 - Slide 36



### Slide 38 - Slide 38



### Slide 39 - Slide 39



### Slide 40 - Slide 40



# Slide 42 - Slide 42



# Slide 43 - Slide 43



# Slide 44 - Slide 44



# Slide 46 - Slide 46



# Slide 47 - Slide 47



# Slide 48 - Slide 48



# Slide 49 - Slide 49



# Slide 50 - Slide 50



# Slide 51 - Slide 51



# Slide 52 - Slide 52



### Slide 53 - Slide 53



### Slide 54 - Slide 54



# Slide 55 - Slide 55



# Slide 56 - Slide 56



# Slide 57 - Slide 57



# Slide 58 - Slide 58



# Slide 59 - Slide 59



# Slide 60 - Slide