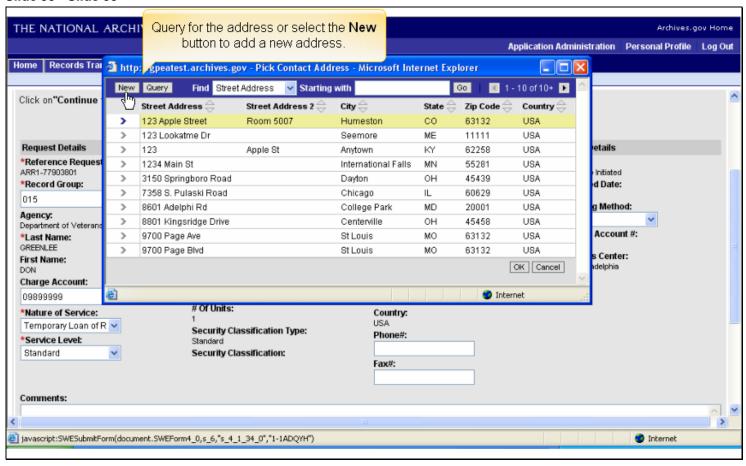

Slide 17



### Slide 18 - Slide 18



### Slide 19 - Slide 19



### Slide 20 - Slide 20



### Slide 21 - Slide 21



### Slide 22 - Slide 22



### Slide 23 - Slide 23



### Slide 24 - Slide 24



### Slide 26 - Slide 26



### Slide 29 - Slide 29



### Slide 30 - Slide 30



### Slide 31 - Slide 31



### Slide 32 - Slide 32



### Slide 33 - Slide 33



### Slide 34 - Slide 34



### Slide 35 - Slide 35



### Slide 36 - Slide 36



### Slide 38 - Slide 38



### Slide 39 - Slide 39



### Slide 40 - Slide 40



# Slide 42 - Slide 42



# Slide 43 - Slide 43



# Slide 44 - Slide 44



# Slide 46 - Slide 46



# Slide 47 - Slide 47



# Slide 48 - Slide 48



# Slide 49 - Slide 49



# Slide 50 - Slide 50



# Slide 51 - Slide 51



# Slide 52 - Slide 52



### Slide 53 - Slide 53



### Slide 54 - Slide 54



# Slide 55 - Slide 55



# Slide 56 - Slide 56



# Slide 57 - Slide 57



# Slide 58 - Slide 58



# Slide 59 - Slide 59



# Slide 60 - Slide 60



# Slide 61 - Slide 61



# Slide 62 - Slide 62



# Slide 63 - Slide 63



# Slide 64 - Slide 64



# Slide 65 - Slide 65



# Slide 66 - Slide 66



# Slide 67 - Slide 67



# Slide 68 - Slide 68



# Slide 69 - Slide 69



# Slide 70 - Slide 70



# Slide 71 - Slide 71



# Slide 72 - Slide 72



# Slide 73 - Slide 73



# Slide 74 - Slide 74



# Slide 75 - Slide 75



# Slide 76 - Slide 76



# Slide 77 - Slide 77



# Slide 78 - Slide 78



# Slide 79 - Slide 79



# Slide 80 - Slide 80



# Slide 81 - Slide 81



### Slide 82 - Slide 82