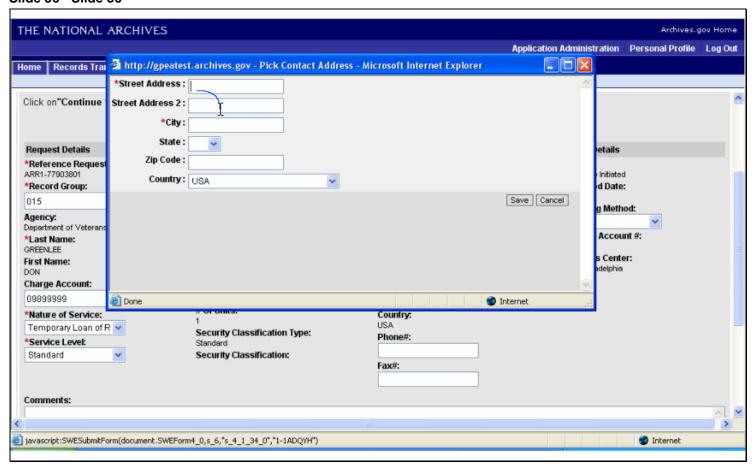

0 - Slide 20



### Slide 21 - Slide 21



### Slide 22 - Slide 22



### Slide 23 - Slide 23



### Slide 24 - Slide 24



### Slide 26 - Slide 26



### Slide 29 - Slide 29



### Slide 30 - Slide 30



### Slide 31 - Slide 31



### Slide 32 - Slide 32



### Slide 33 - Slide 33



### Slide 34 - Slide 34



### Slide 35 - Slide 35



### Slide 36 - Slide 36



### Slide 38 - Slide 38



### Slide 39 - Slide 39



### Slide 40 - Slide 40



# Slide 42 - Slide 42



# Slide 43 - Slide 43



# Slide 44 - Slide 44



# Slide 46 - Slide 46



# Slide 47 - Slide 47



# Slide 48 - Slide 48



# Slide 49 - Slide 49



# Slide 50 - Slide 50



# Slide 51 - Slide 51



# Slide 52 - Slide 52



### Slide 53 - Slide 53



### Slide 54 - Slide 54



# Slide 55 - Slide 55



# Slide 56 - Slide 56



# Slide 57 - Slide 57



# Slide 58 - Slide 58



# Slide 59 - Slide 59



# Slide 60 - Slide 60



# Slide 61 - Slide 61



# Slide 62 - Slide 62



# Slide 63 - Slide 63



# Slide 64 - Slide 64



# Slide 65 - Slide 65



# Slide 66 - Slide 66



# Slide 67 - Slide 67



# Slide 68 - Slide 68



# Slide 69 - Slide 69



# Slide 70 - Slide 70



# Slide 71 - Slide 71



# Slide 72 - Slide 72



# Slide 73 - Slide 73



# Slide 74 - Slide 74



# Slide 75 - Slide 75



# Slide 76 - Slide 76



# Slide 77 - Slide 77



# Slide 78 - Slide 78



# Slide 79 - Slide 79



# Slide 80 - Slide 80



# Slide 81 - Slide 81



### Slide 82 - Slide 82