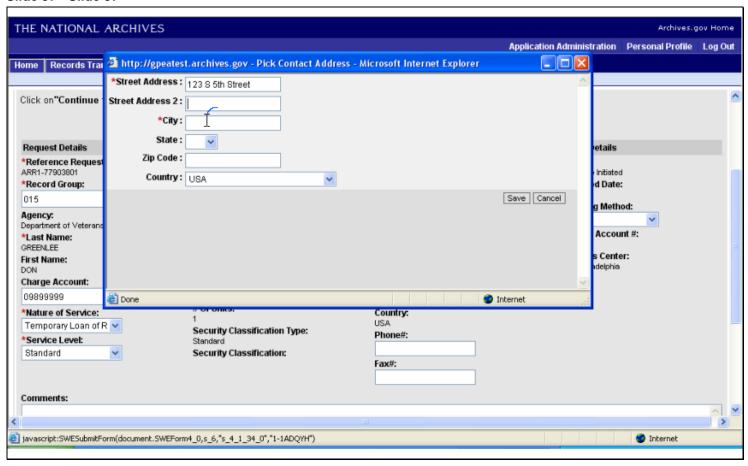

21 - Slide 21



### Slide 22 - Slide 22



### Slide 23 - Slide 23



### Slide 24 - Slide 24



### Slide 26 - Slide 26



### Slide 29 - Slide 29



### Slide 30 - Slide 30



### Slide 31 - Slide 31



### Slide 32 - Slide 32



### Slide 33 - Slide 33



### Slide 34 - Slide 34



### Slide 35 - Slide 35



### Slide 36 - Slide 36



### Slide 38 - Slide 38



### Slide 39 - Slide 39



### Slide 40 - Slide 40



# Slide 42 - Slide 42



# Slide 43 - Slide 43



# Slide 44 - Slide 44



# Slide 46 - Slide 46



# Slide 47 - Slide 47



# Slide 48 - Slide 48



# Slide 49 - Slide 49



# Slide 50 - Slide 50



# Slide 51 - Slide 51



# Slide 52 - Slide 52



### Slide 53 - Slide 53



### Slide 54 - Slide 54



# Slide 55 - Slide 55



# Slide 56 - Slide 56



# Slide 57 - Slide 57



# Slide 58 - Slide 58



# Slide 59 - Slide 59



# Slide 60 - Slide 60



# Slide 61 - Slide 61



# Slide 62 - Slide 62



# Slide 63 - Slide 63



# Slide 64 - Slide 64



# Slide 65 - Slide 65



# Slide 66 - Slide 66



# Slide 67 - Slide 67



# Slide 68 - Slide 68



# Slide 69 - Slide 69



# Slide 70 - Slide 70



# Slide 71 - Slide 71



# Slide 72 - Slide 72



# Slide 73 - Slide 73



# Slide 74 - Slide 74



# Slide 75 - Slide 75



# Slide 76 - Slide 76



# Slide 77 - Slide 77



# Slide 78 - Slide 78



# Slide 79 - Slide 79



# Slide 80 - Slide 80



# Slide 81 - Slide 81



### Slide 82 - Slide 82