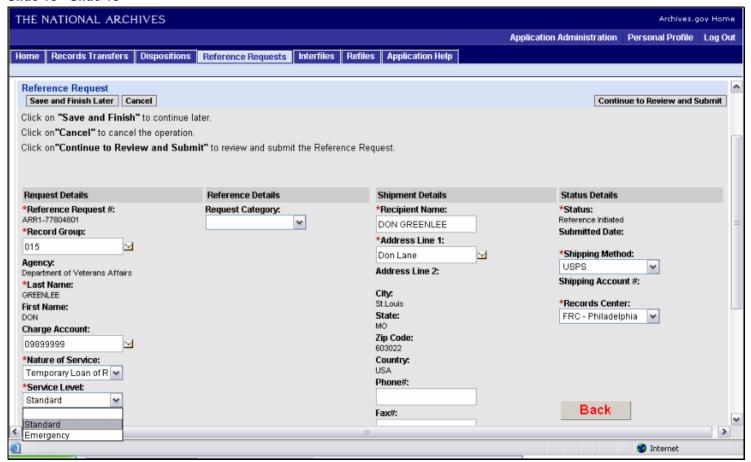

### Slide 1 - Slide 1

# Archives and Records Centers Information System (ARCIS)

Submitting a Reference Request

### Slide 2 - Slide 2



## Slide 3 - Slide 3



# Slide 4 - Slide 4



# Slide 5 - Slide 5



### Slide 6 - Slide 6



### Slide 7 - Slide 7



### Slide 8 - Slide 8



### Slide 9 - Slide 9



### Slide 10 - Slide 10



### Slide 11 - Slide 11



### Slide 12 - Slide 12



### Slide 13 - Slide 13



### Slide 14 - Slide 14



### Slide 15 - Slide 15



### Slide 16 - Slide 16



### Slide 17 - Slide 17



### Slide 18 - Slide 18



### Slide 19 - Slide 19



### Slide 20 - Slide 20



### Slide 21 - Slide 21



### Slide 22 - Slide 22



### Slide 23 - Slide 23



### Slide 24 - Slide 24



### Slide 26 - Slide 26



### Slide 29 - Slide 29



### Slide 30 - Slide 30



### Slide 31 - Slide 31



### Slide 32 - Slide 32



### Slide 33 - Slide 33



### Slide 34 - Slide 34



### Slide 35 - Slide 35



### Slide 36 - Slide 36



### Slide 38 - Slide 38



### Slide 39 - Slide 39



### Slide 40 - Slide 40



# Slide 42 - Slide 42



# Slide 43 - Slide 43



# Slide 44 - Slide 44



# Slide 46 - Slide 46



# Slide 47 - Slide 47



# Slide 48 - Slide 48



# Slide 49 - Slide 49



# Slide 50 - Slide 50



# Slide 51 - Slide 51



# Slide 52 - Slide 52



### Slide 53 - Slide 53



### Slide 54 - Slide 54



# Slide