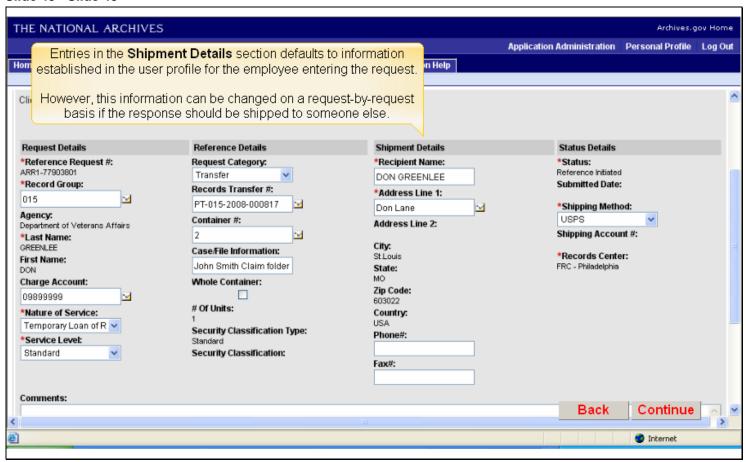

### Slide 13 - Slide 13



### Slide 14 - Slide 14



### Slide 15 - Slide 15



### Slide 16 - Slide 16



### Slide 17 - Slide 17



### Slide 18 - Slide 18



### Slide 19 - Slide 19



### Slide 20 - Slide 20



### Slide 21 - Slide 21



### Slide 22 - Slide 22



### Slide 23 - Slide 23



### Slide 24 - Slide 24



### Slide 26 - Slide 26



### Slide 29 - Slide 29



### Slide 30 - Slide 30



### Slide 31 - Slide 31



### Slide 32 - Slide 32



### Slide 33 - Slide 33



### Slide 34 - Slide 34



### Slide 35 - Slide 35



### Slide 36 - Slide 36



### Slide 38 - Slide 38



### Slide 39 - Slide 39



### Slide 40 - Slide 40



# Slide 42 - Slide 42



# Slide 43 - Slide 43



# Slide 44 - Slide 44



# Slide 46 - Slide 46



# Slide 47 - Slide 47



# Slide 48 - Slide 48



# Slide 49 - Slide 49



# Slide 50 - Slide 50



# Slide 51 - Slide 51



# Slide 52 - Slide 52



### Slide 53 - Slide 53



### Slide 54 - Slide 54



# Slide 55 - Slide 55



# Slide 56 - Slide 56



# Slide 57 - Slide 57



# Slide 58 - Slide 58



# Slide 59 - Slide 59



# Slide 60 - Slide 60



# Slide 61 - Slide 61



# Slide 62 - Slide 62



# Slide 63 - Slide 63



# Slide 64 - Slide 64



# Slide 65 - Slide 65



# Slide 66 - Slide 66



# Slide 67 - Slide 67



# Slide 68 - Slide 68



# Slide 69 - Slide 69



# Slide 70 - Slide 70



# Slide 71 - Slide 71



# Slide 72 - Slide 72



# Slide 73 - Slide 73



# Slide 74 - Slide 74



# Slide 75 - Slide 75



# Slide 76 - Slide 76



# Slide 77 - Slide 77



# Slide 78 - Slide 78



# Slide 79 - Slide 79



# Slide 80 - Slide