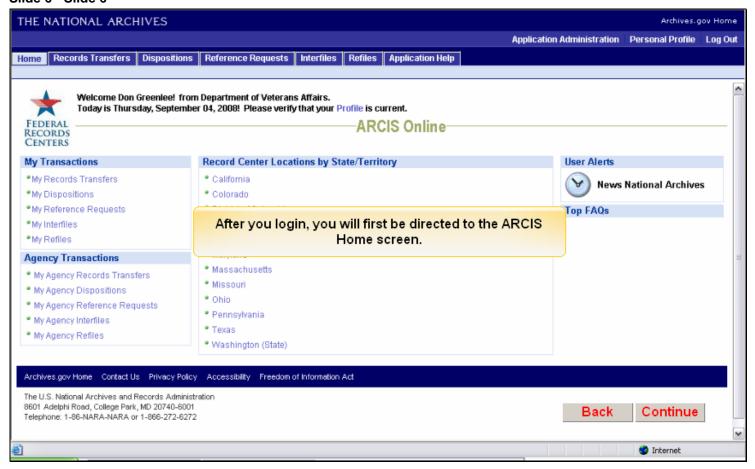

### Slide 1 - Slide 1

# Archives and Records Centers Information System (ARCIS)

Submitting a Reference Request

### Slide 2 - Slide 2



## Slide 3 - Slide 3



# Slide 4 - Slide 4



# Slide 5 - Slide 5



### Slide 6 - Slide 6



### Slide 7 - Slide 7



### Slide 8 - Slide 8



### Slide 9 - Slide 9



### Slide 10 - Slide 10



### Slide 11 - Slide 11



### Slide 12 - Slide 12



### Slide 13 - Slide 13



### Slide 14 - Slide 14



### Slide 15 - Slide 15



### Slide 16 - Slide 16



### Slide 17 - Slide 17



### Slide 18 - Slide 18



### Slide 19 - Slide 19



### Slide 20 - Slide 20



### Slide 21 - Slide 21



### Slide 22 - Slide 22



### Slide 23 - Slide 23



### Slide 24 - Slide 24



### Slide 26 - Slide 26



### Slide 29 - Slide 29



### Slide 30 - Slide 30



### Slide 31 - Slide 31



### Slide 32 - Slide 32



### Slide 33 - Slide 33



### Slide 34 - Slide 34



### Slide 35 - Slide 35



### Slide 36 - Slide 36



### Slide 38 - Slide 38



### Slide 39 - Slide 39



### Slide 40 - Slide