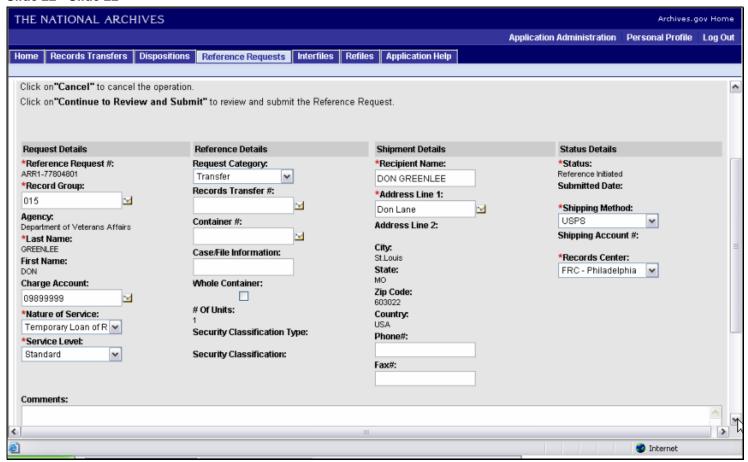

### Slide 1 - Slide 1

# Archives and Records Centers Information System (ARCIS)

Submitting a Reference Request

### Slide 2 - Slide 2



## Slide 3 - Slide 3



# Slide 4 - Slide 4



# Slide 5 - Slide 5



### Slide 6 - Slide 6



### Slide 7 - Slide 7



### Slide 8 - Slide 8



### Slide 9 - Slide 9



### Slide 10 - Slide 10



### Slide 11 - Slide 11



### Slide 12 - Slide 12



### Slide 13 - Slide 13



### Slide 14 - Slide 14



### Slide 15 - Slide 15



### Slide 16 - Slide 16



### Slide 17 - Slide 17



### Slide 18 - Slide 18



### Slide 19 - Slide 19



### Slide 20 - Slide 20



### Slide 21 - Slide 21



### Slide 22 - Slide 22



### Slide 23 - Slide 23



### Slide 24 - Slide 24



### Slide 26 - Slide 26



### Slide 29 - Slide 29



### Slide 30 - Slide 30



### Slide 31 - Slide 31



### Slide 32 - Slide 32



### Slide 33 - Slide 33



### Slide 34 - Slide 34



### Slide 35 - Slide 35



### Slide 36 - Slide 36



### Slide 38 - Slide 38



### Slide 39 - Slide 39



### Slide 40 - Slide 40



# Slide 42 - Slide 42



# Slide 43 - Slide 43



# Slide 44 - Slide 44



# Slide 46 - Slide 46



# Slide 47 - Slide 47



# Slide 48 - Slide 48



# Slide 49 - Slide 49



# Slide 50 - Slide 50



# Slide 51 - Slide 51



# Slide 52 - Slide 52



### Slide 53 - Slide 53



### Slide 54 - Slide 54



# Slide 55 - Slide 55



# Slide 56 - Slide 56



# Slide 57 - Slide 57



# Slide 58 - Slide 58



# Slide 59 - Sli