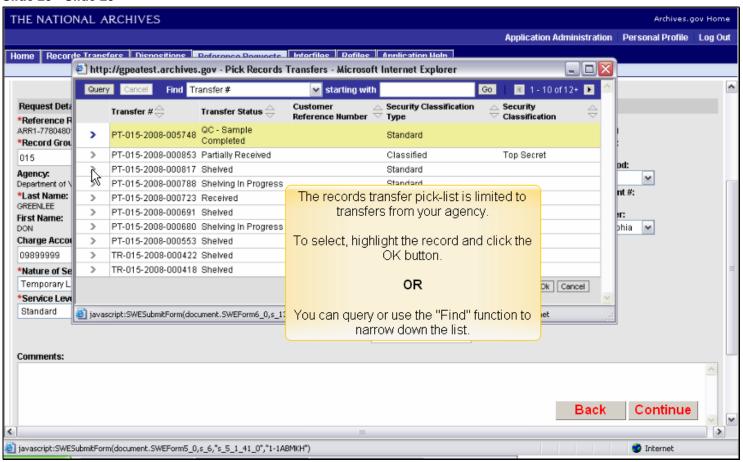

### Slide 1 - Slide 1

# Archives and Records Centers Information System (ARCIS)

Submitting a Reference Request

### Slide 2 - Slide 2



## Slide 3 - Slide 3



# Slide 4 - Slide 4



# Slide 5 - Slide 5



### Slide 6 - Slide 6



### Slide 7 - Slide 7



### Slide 8 - Slide 8



### Slide 9 - Slide 9



### Slide 10 - Slide 10



### Slide 11 - Slide 11



### Slide 12 - Slide 12



### Slide 13 - Slide 13



### Slide 14 - Slide 14



### Slide 15 - Slide 15



### Slide 16 - Slide 16



### Slide 17 - Slide 17



### Slide 18 - Slide 18



### Slide 19 - Slide 19



### Slide 20 - Slide 20



### Slide 21 - Slide 21



### Slide 22 - Slide 22



### Slide 23 - Slide 23



### Slide 24 - Slide 24



### Slide 26 - Slide 26



### Slide 29 - Slide 29



### Slide 30 - Slide 30



### Slide 31 - Slide 31



### Slide 32 - Slide 32



### Slide 33 - Slide 33



### Slide 34 - Slide 34



### Slide 35 - Slide 35



### Slide 36 - Slide 36



### Slide 38 - Slide 38



### Slide 39 - Slide 39



### Slide 40 - Slide 40



# Slide 42 - Slide 42



# Slide 43 - Slide 43



# Slide 44 - Slide 44



# Slide 46 - Slide 46



# Slide 47 - Slide 47



# Slide 48 - Slide 48



# Slide 49 - Slide 49



# Slide 50 - Slide 50



# Slide 51 - Slide 51



# Slide 52 - Slide 52



### Slide 53 - Slide 53



### Slide 54 - Slide 54



# Slide 55 - Slide 55



# Slide 56 - Slide 56



# Slide 57 - Slide 57



# Slide 58 - Slide 58



# Slide 59 - Slide 59



# Slide 60 - Slide 60



# Slide 61 - Slide 61



# Slide 62 - Slide 62



# Slide 63 - Slide 63