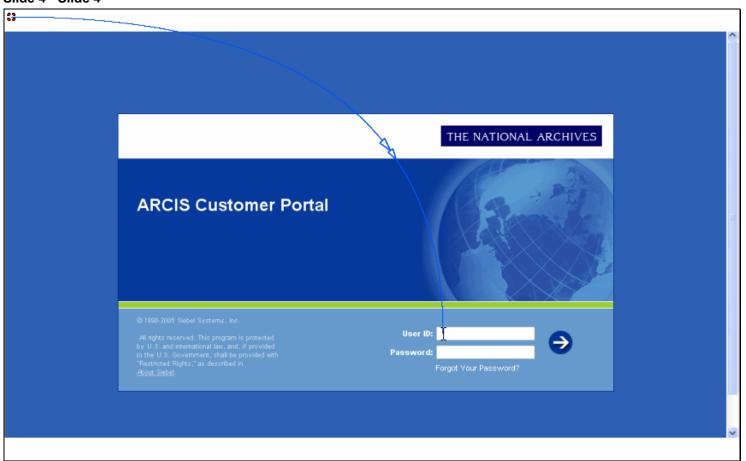

### Slide 1 - Slide 1

# Archives and Records Centers Information System (ARCIS)

Submitting a Reference Request

### Slide 2 - Slide 2



## Slide 3 - Slide 3



# Slide 4 - Slide 4



# Slide 5 - Slide 5



### Slide 6 - Slide 6



### Slide 7 - Slide 7



### Slide 8 - Slide 8



### Slide 9 - Slide 9



### Slide 10 - Slide 10



### Slide 11 - Slide 11



### Slide 12 - Slide 12



### Slide 13 - Slide 13



### Slide 14 - Slide 14



### Slide 15 - Slide 15



### Slide 16 - Slide 16



### Slide 17 - Slide 17



### Slide 18 - Slide 18



### Slide 19 - Slide 19



### Slide 20 - Slide 20



### Slide 21 - Slide 21



### Slide 22 - Slide 22



### Slide 23 - Slide 23



### Slide 24 - Slide 24



### Slide 26 - Slide 26



### Slide 29 - Slide 29



### Slide 30 - Slide 30



### Slide 31 - Slide 31



### Slide 32 - Slide 32



### Slide 33 - Slide 33



### Slide 34 - Slide 34



### Slide 35 - Slide 35



### Slide 36 - Slide 36



### Slide 38 - Slide 38