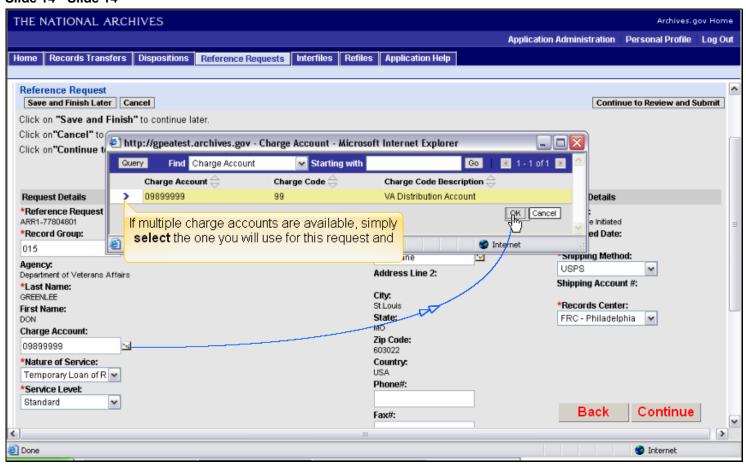

### Slide 1 - Slide 1

# Archives and Records Centers Information System (ARCIS)

Submitting a Reference Request

### Slide 2 - Slide 2



## Slide 3 - Slide 3



# Slide 4 - Slide 4



# Slide 5 - Slide 5



### Slide 6 - Slide 6



### Slide 7 - Slide 7



### Slide 8 - Slide 8



### Slide 9 - Slide 9



### Slide 10 - Slide 10



### Slide 11 - Slide 11



### Slide 12 - Slide 12



### Slide 13 - Slide 13



### Slide 14 - Slide 14



### Slide 15 - Slide 15



### Slide 16 - Slide 16



### Slide 17 - Slide 17



### Slide 18 - Slide 18



### Slide 19 - Slide 19



### Slide 20 - Slide 20



### Slide 21 - Slide 21



### Slide 22 - Slide 22



### Slide 23 - Slide 23



### Slide 24 - Slide 24



### Slide 26 - Slide 26



### Slide 29 - Slide 29



### Slide 30 - Slide 30



### Slide 31 - Slide 31



### Slide 32 - Slide 32



### Slide 33 - Slide 33



### Slide 34 - Slide 34



### Slide 35 - Slide 35



### Slide 36 - Slide 36



### Slide 38 - Slide 38



### Slide 39 - Slide 39



### Slide 40 - Slide 40



# Slide 42 - Slide 42



# Slide 43 - Slide 43



# Slide 44 - Slide 44



# Slide 46 - Slide 46



# Slide 47 - Slide 47



# Slide 48 - Slide 48



# Slide 49 - Slide 49



# Slide 50 - Slide 50



# Sl