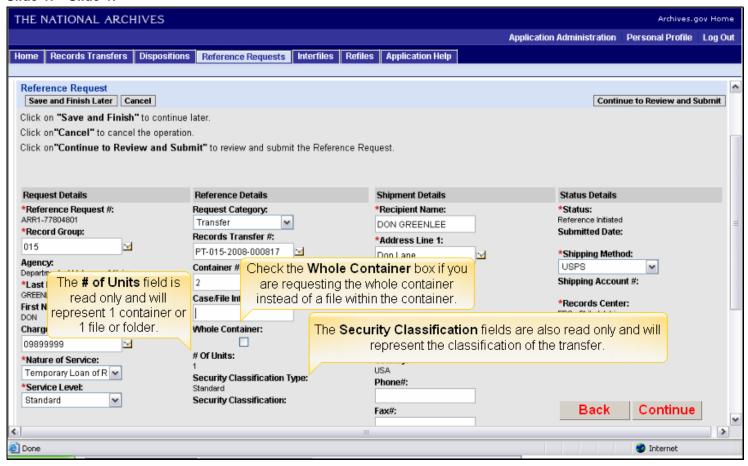

### Slide 12 - Slide 12



### Slide 13 - Slide 13



### Slide 14 - Slide 14



### Slide 15 - Slide 15



### Slide 16 - Slide 16



### Slide 17 - Slide 17



### Slide 18 - Slide 18



### Slide 19 - Slide 19



### Slide 20 - Slide 20



### Slide 21 - Slide 21



### Slide 22 - Slide 22



### Slide 23 - Slide 23



### Slide 24 - Slide 24



### Slide 26 - Slide 26



### Slide 29 - Slide 29



### Slide 30 - Slide 30



### Slide 31 - Slide 31



### Slide 32 - Slide 32



### Slide 33 - Slide 33



### Slide 34 - Slide 34



### Slide 35 - Slide 35



### Slide 36 - Slide 36



### Slide 38 - Slide 38



### Slide 39 - Slide 39



### Slide 40 - Slide 40



# Slide 42 - Slide 42



# Slide 43 - Slide 43



# Slide 44 - Slide 44



# Slide 46 - Slide 46



# Slide 47 - Slide 47



# Slide 48 - Slide 48



# Slide 49 - Slide 49



# Slide 50 - Slide 50



# Slide 51 - Slide 51



# Slide 52 - Slide 52



### Slide 53 - Slide 53



### Slide 54 - Slide 54



# Slide 55 - Slide 55



# Slide 56 - Slide 56



# Slide 57 - Slide 57



# Slide 58 - Slide 58



# Slide 59 - Slide 59



# Slide 60 - Slide 60



# Slide 61 - Slide 61



# Slide 62 - Slide 62



# Slide 63 - Slide 63



# Slide 64 - Slide 64



# Slide 65 - Slide 65



# Slide 66 - Slide 66



# Slide 67 - Slide 67



# Slide 68 - Slide 68



# Slide 69 - Slide 69



# Slide 70 - Slide 70



# Slide 71 - Slide 71



# Slide 72 - Slide 72



# Slide 73 - Slide 73



# Slide 74 - Slide 74



# Slide 75 - Slide 75



# Slide 76 - Slide 76



# Slide 77 - Slide 77



# Slide 78 - Slide 78



# Slide 79 - Slide