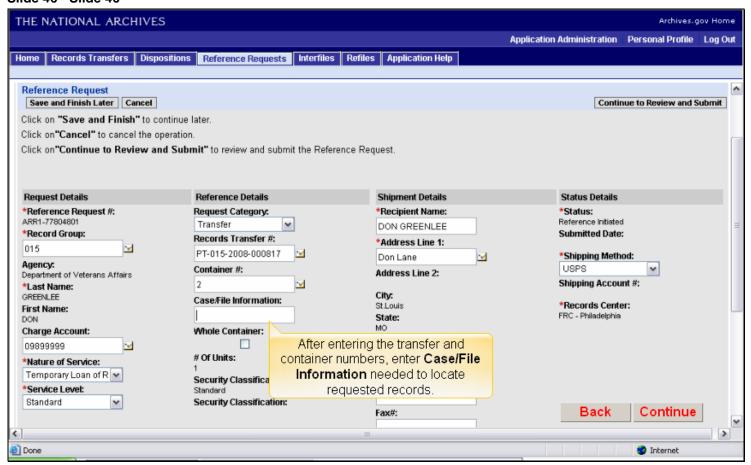

### Slide 11 - Slide 11



### Slide 12 - Slide 12



### Slide 13 - Slide 13



### Slide 14 - Slide 14



### Slide 15 - Slide 15



### Slide 16 - Slide 16



### Slide 17 - Slide 17



### Slide 18 - Slide 18



### Slide 19 - Slide 19



### Slide 20 - Slide 20



### Slide 21 - Slide 21



### Slide 22 - Slide 22



### Slide 23 - Slide 23



### Slide 24 - Slide 24



### Slide 26 - Slide 26



### Slide 29 - Slide 29



### Slide 30 - Slide 30



### Slide 31 - Slide 31



### Slide 32 - Slide 32



### Slide 33 - Slide 33



### Slide 34 - Slide 34



### Slide 35 - Slide 35



### Slide 36 - Slide 36



### Slide 38 - Slide 38



### Slide 39 - Slide 39



### Slide 40 - Slide 40



# Slide 42 - Slide 42



# Slide 43 - Slide 43



# Slide 44 - Slide 44



# Slide 46 - Slide 46



# Slide 47 - Slide 47



# Slide 48 - Slide 48



# Slide 49 - Slide 49



# Slide 50 - Slide 50



# Slide 51 - Slide 51



# Slide 52 - Slide 52



### Slide 53 - Slide 53



### Slide 54 - Slide 54



# Slide 55 - Slide 55



# Slide 56 - Slide 56



# Slide 57 - Slide 57



# Slide 58 - Slide 58



# Slide 59 - Slide 59



# Slide 60 - Slide 60



# Slide 61 - Slide 61



# Slide 62 - Slide 62



# Slide 63 - Slide 63



# Slide 64 - Slide 64



# Slide 65 - Slide 65



# Slide 66 - Slide 66



# Slide 67 - Slide 67



# Slide 68 - Slide 68



# Slide 69 - Slide 69



# Slide 70 - Slide 70



# Slide 71 - Slide 71



# Slide 72 - Slide 72



# Slide 73 - Slide 73



# Slide 74 - Slide 74



# Slide 75 - Slide 75



# Slide 76 - Slide 76



# Slide 77 - Slide 77



# Slide 78 - Slide