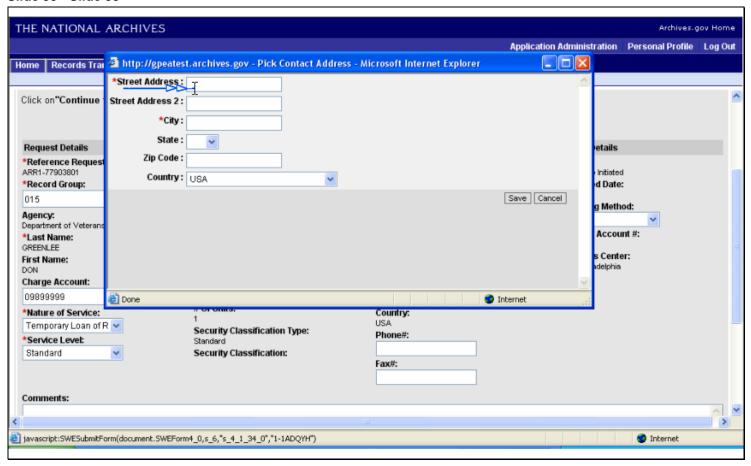

- Slide 19



### Slide 20 - Slide 20



### Slide 21 - Slide 21



### Slide 22 - Slide 22



### Slide 23 - Slide 23



### Slide 24 - Slide 24



### Slide 26 - Slide 26



### Slide 29 - Slide 29



### Slide 30 - Slide 30



### Slide 31 - Slide 31



### Slide 32 - Slide 32



### Slide 33 - Slide 33



### Slide 34 - Slide 34



### Slide 35 - Slide 35



### Slide 36 - Slide 36



### Slide 38 - Slide 38



### Slide 39 - Slide 39



### Slide 40 - Slide 40



# Slide 42 - Slide 42



# Slide 43 - Slide 43



# Slide 44 - Slide 44



# Slide 46 - Slide 46



# Slide 47 - Slide 47



# Slide 48 - Slide 48



# Slide 49 - Slide 49



# Slide 50 - Slide 50



# Slide 51 - Slide 51



# Slide 52 - Slide 52



### Slide 53 - Slide 53



### Slide 54 - Slide 54



# Slide 55 - Slide 55



# Slide 56 - Slide 56



# Slide 57 - Slide 57



# Slide 58 - Slide 58



# Slide 59 - Slide 59



# Slide 60 - Slide 60



# Slide 61 - Slide 61



# Slide 62 - Slide 62



# Slide 63 - Slide 63



# Slide 64 - Slide 64



# Slide 65 - Slide 65



# Slide 66 - Slide 66



# Slide 67 - Slide 67



# Slide 68 - Slide 68



# Slide 69 - Slide 69



# Slide 70 - Slide 70



# Slide 71 - Slide 71



# Slide 72 - Slide 72



# Slide 73 - Slide 73



# Slide 74 - Slide 74



# Slide 75 - Slide 75



# Slide 76 - Slide 76



# Slide 77 - Slide 77



# Slide 78 - Slide 78



# Slide 79 - Slide 79



# Slide 80 - Slide 80



# Slide 81 - Slide 81



### Slide 82 - Slide 82