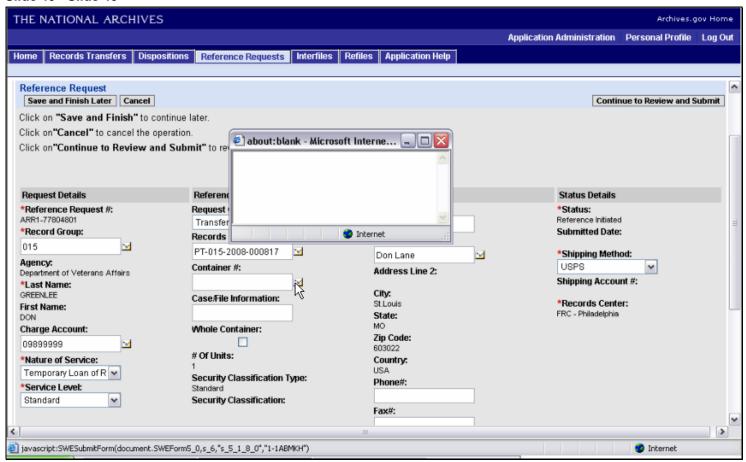

# Slide 7 - Slide 7



### Slide 8 - Slide 8



### Slide 9 - Slide 9



### Slide 10 - Slide 10



### Slide 11 - Slide 11



### Slide 12 - Slide 12



### Slide 13 - Slide 13



### Slide 14 - Slide 14



### Slide 15 - Slide 15



### Slide 16 - Slide 16



### Slide 17 - Slide 17



### Slide 18 - Slide 18



### Slide 19 - Slide 19



### Slide 20 - Slide 20



### Slide 21 - Slide 21



### Slide 22 - Slide 22



### Slide 23 - Slide 23



### Slide 24 - Slide 24



### Slide 26 - Slide 26



### Slide 29 - Slide 29



### Slide 30 - Slide 30



### Slide 31 - Slide 31



### Slide 32 - Slide 32



### Slide 33 - Slide 33



### Slide 34 - Slide 34



### Slide 35 - Slide 35



### Slide 36 - Slide 36



### Slide 38 - Slide 38



### Slide 39 - Slide 39



### Slide 40 - Slide 40



# Slide 42 - Slide 42



# Slide 43 - Slide 43



# Slide 44 - Slide 44



# Slide 46 - Slide 46



# Slide 47 - Slide 47



# Slide 48 - Slide 48



# Slide 49 - Slide 49



# Slide 50 - Slide 50



# Slide 51 - Slide 51



# Slide 52 - Slide 52



### Slide 53 - Slide 53



### Slide 54 - Slide 54



# Slide 55 - Slide 55



# Slide 56 - Slide 56



# Slide 57 - Slide 57



# Slide 58 - Slide 58



# Slide 59 - Slide 59



# Slide 60 - Slide 60



# Slide 61 - Slide 61



# Slide 62 - Slide 62



# Slide 63 - Slide 63



# Slide 64 - Slide 64



# Slide 65 - Slide 65



# Slide 66 - Slide 66



# Slide 67 - Slide 67



# Slide 68 - Slide 68



# Slide 69 - Slide 69



# Slide 70 - Slide 70



# Slide 71 - Slide 71



# Slide 72 - Slide 72



# Slide 73 - Slide 73



# Slide 74 - Slide