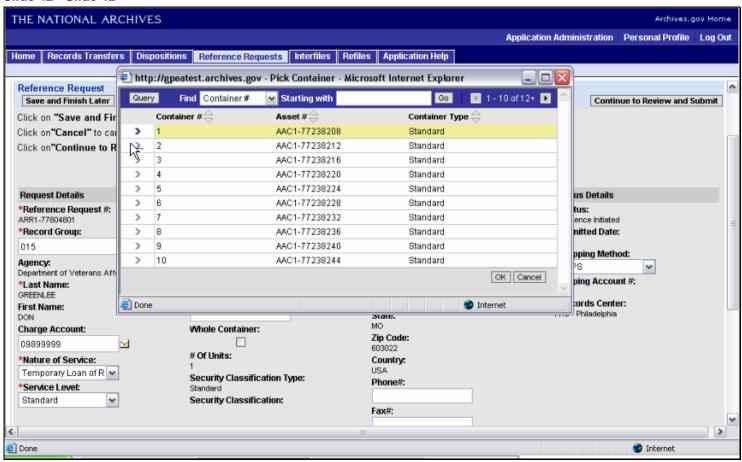

# Slide 8 - Slide 8



### Slide 9 - Slide 9



### Slide 10 - Slide 10



### Slide 11 - Slide 11



### Slide 12 - Slide 12



### Slide 13 - Slide 13



### Slide 14 - Slide 14



### Slide 15 - Slide 15



### Slide 16 - Slide 16



### Slide 17 - Slide 17



### Slide 18 - Slide 18



### Slide 19 - Slide 19



### Slide 20 - Slide 20



### Slide 21 - Slide 21



### Slide 22 - Slide 22



### Slide 23 - Slide 23



### Slide 24 - Slide 24



### Slide 26 - Slide 26



### Slide 29 - Slide 29



### Slide 30 - Slide 30



### Slide 31 - Slide 31



### Slide 32 - Slide 32



### Slide 33 - Slide 33



### Slide 34 - Slide 34



### Slide 35 - Slide 35



### Slide 36 - Slide 36



### Slide 38 - Slide 38



### Slide 39 - Slide 39



### Slide 40 - Slide 40



# Slide 42 - Slide 42



# Slide 43 - Slide 43



# Slide 44 - Slide 44



# Slide 46 - Slide 46



# Slide 47 - Slide 47



# Slide 48 - Slide 48



# Slide 49 - Slide 49



# Slide 50 - Slide 50



# Slide 51 - Slide 51



# Slide 52 - Slide 52



### Slide 53 - Slide 53



### Slide 54 - Slide 54



# Slide 55 - Slide 55



# Slide 56 - Slide 56



# Slide 57 - Slide 57



# Slide 58 - Slide 58



# Slide 59 - Slide 59



# Slide 60 - Slide 60



# Slide 61 - Slide 61



# Slide 62 - Slide 62



# Slide 63 - Slide 63



# Slide 64 - Slide 64



# Slide 65 - Slide 65



# Slide 66 - Slide 66



# Slide 67 - Slide 67



# Slide 68 - Slide 68



# Slide 69 - Slide 69



# Slide 70 - Slide 70



# Slide 71 - Slide 71



# Slide 72 - Slide 72



# Slide 73 - Slide 73



# Slide 74 - Slide 74



# Slide 75 - Slide