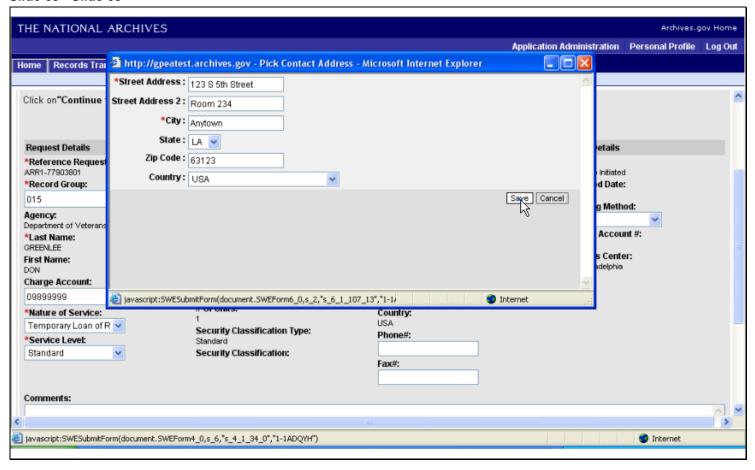

### Slide 30 - Slide 30



### Slide 31 - Slide 31



### Slide 32 - Slide 32



### Slide 33 - Slide 33



### Slide 34 - Slide 34



### Slide 35 - Slide 35



### Slide 36 - Slide 36



### Slide 38 - Slide 38



### Slide 39 - Slide 39



### Slide 40 - Slide 40



# Slide 42 - Slide 42



# Slide 43 - Slide 43



# Slide 44 - Slide 44



# Slide 46 - Slide 46



# Slide 47 - Slide 47



# Slide 48 - Slide 48



# Slide 49 - Slide 49



# Slide 50 - Slide 50



# Slide 51 - Slide 51



# Slide 52 - Slide 52



### Slide 53 - Slide 53



### Slide 54 - Slide 54



# Slide 55 - Slide 55



# Slide 56 - Slide 56



# Slide 57 - Slide 57



# Slide 58 - Slide 58



# Slide 59 - Slide 59



# Slide 60 - Slide 60



# Slide 61 - Slide 61



# Slide 62 - Slide 62



# Slide 63 - Slide 63



# Slide 64 - Slide 64



# Slide 65 - Slide 65



# Slide 66 - Slide 66



# Slide 67 - Slide 67



# Slide 68 - Slide 68



# Slide 69 - Slide 69



# Slide 70 - Slide 70



# Slide 71 - Slide 71



# Slide 72 - Slide 72



# Slide 73 - Slide 73



# Slide 74 - Slide 74



# Slide 75 - Slide 75



# Slide 76 - Slide 76



# Slide 77 - Slide 77



# Slide 78 - Slide 78



# Slide 79 - Slide 79



# Slide 80 - Slide 80



# Slide 81 - Slide 81



### Slide 82 - Slide 82