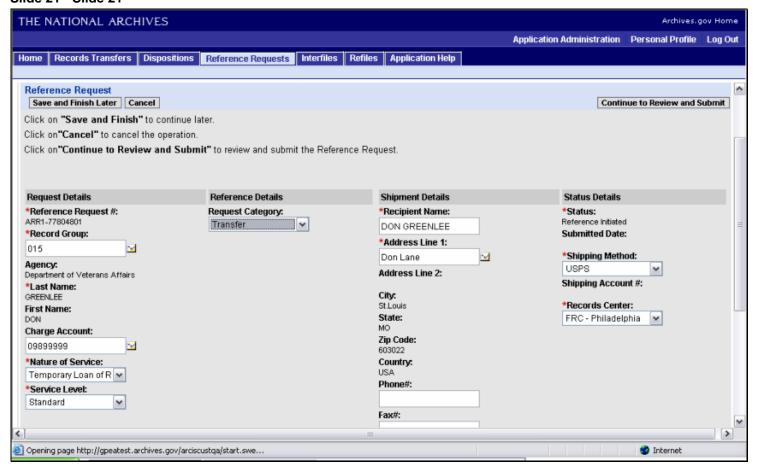

### Slide 1 - Slide 1

# Archives and Records Centers Information System (ARCIS)

Submitting a Reference Request

### Slide 2 - Slide 2



## Slide 3 - Slide 3



# Slide 4 - Slide 4



# Slide 5 - Slide 5



### Slide 6 - Slide 6



### Slide 7 - Slide 7



### Slide 8 - Slide 8



### Slide 9 - Slide 9



### Slide 10 - Slide 10



### Slide 11 - Slide 11



### Slide 12 - Slide 12



### Slide 13 - Slide 13



### Slide 14 - Slide 14



### Slide 15 - Slide 15



### Slide 16 - Slide 16



### Slide 17 - Slide 17



### Slide 18 - Slide 18



### Slide 19 - Slide 19



### Slide 20 - Slide 20



### Slide 21 - Slide 21



### Slide 22 - Slide 22



### Slide 23 - Slide 23



### Slide 24 - Slide 24



### Slide 26 - Slide 26



### Slide 29 - Slide 29



### Slide 30 - Slide 30



### Slide 31 - Slide 31



### Slide 32 - Slide 32



### Slide 33 - Slide 33



### Slide 34 - Slide 34



### Slide 35 - Slide 35



### Slide 36 - Slide 36



### Slide 38 - Slide 38



### Slide 39 - Slide 39



### Slide 40 - Slide 40



# Slide 42 - Slide 42



# Slide 43 - Slide 43



# Slide 44 - Slide 44



# Slide 46 - Slide 46



# Slide 47 - Slide 47



# Slide 48 - Slide 48



# Slide 49 - Slide 49



# Slide 50 - Slide 50



# Slide 51 - Slide 51



# Slide 52 - Slide 52



### Slide 53 - Slide 53



### Slide 54 - Slide 54



# Slide 55 - Slide 55



# Slide 56 - Slide 56



# Slide 57 - Slide 57



# Slide 58 - S