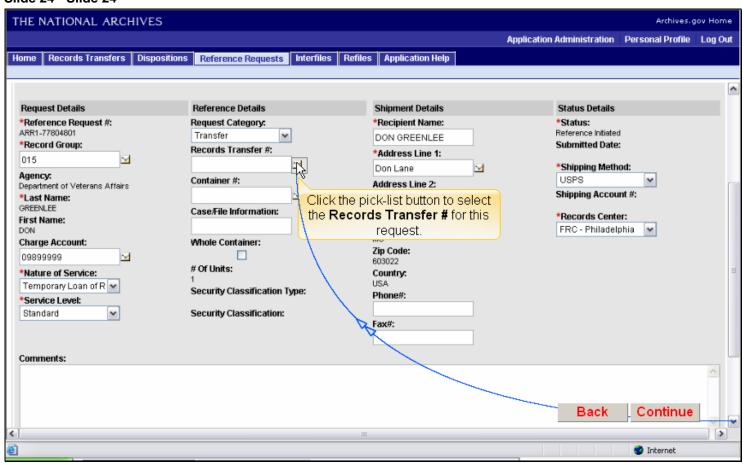

### Slide 1 - Slide 1

# Archives and Records Centers Information System (ARCIS)

Submitting a Reference Request

### Slide 2 - Slide 2



## Slide 3 - Slide 3



# Slide 4 - Slide 4



# Slide 5 - Slide 5



### Slide 6 - Slide 6



### Slide 7 - Slide 7



### Slide 8 - Slide 8



### Slide 9 - Slide 9



### Slide 10 - Slide 10



### Slide 11 - Slide 11



### Slide 12 - Slide 12



### Slide 13 - Slide 13



### Slide 14 - Slide 14



### Slide 15 - Slide 15



### Slide 16 - Slide 16



### Slide 17 - Slide 17



### Slide 18 - Slide 18



### Slide 19 - Slide 19



### Slide 20 - Slide 20



### Slide 21 - Slide 21



### Slide 22 - Slide 22



### Slide 23 - Slide 23



### Slide 24 - Slide 24



### Slide 26 - Slide 26



### Slide 29 - Slide 29



### Slide 30 - Slide 30



### Slide 31 - Slide 31



### Slide 32 - Slide 32



### Slide 33 - Slide 33



### Slide 34 - Slide 34



### Slide 35 - Slide 35



### Slide 36 - Slide 36



### Slide 38 - Slide 38



### Slide 39 - Slide 39



### Slide 40 - Slide 40



# Slide 42 - Slide 42



# Slide 43 - Slide 43



# Slide 44 - Slide 44



# Slide 46 - Slide 46



# Slide 47 - Slide 47



# Slide 48 - Slide 48



# Slide 49 - Slide 49



# Slide 50 - Slide 50



# Slide 51 - Slide 51



# Slide 52 - Slide 52



### Slide 53 - Slide 53



### Slide 54 - Slide 54



# Slide 55 - Slide 55



# Slide 56 - Slide 56



# Slide 57 - Slide 57



# Slide 58 - Slide 58



# Slide 59 - Slide 59



# Slide 60 - Slide 60



# Slide 61 - Slide 6