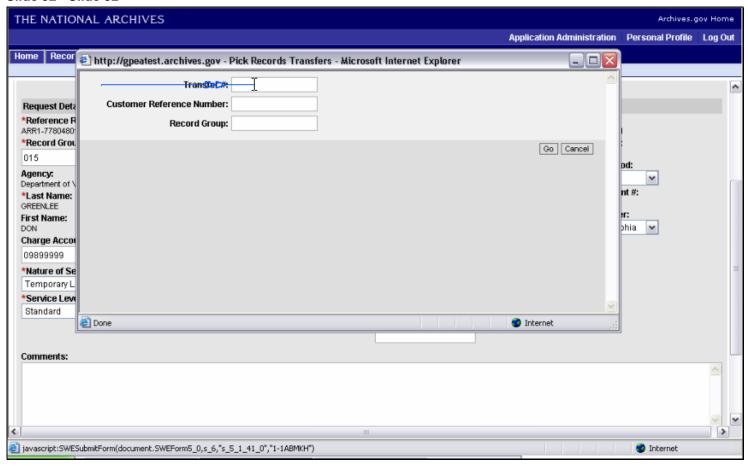

enters Information System (ARCIS)

Submitting a Reference Request

### Slide 2 - Slide 2



## Slide 3 - Slide 3



# Slide 4 - Slide 4



# Slide 5 - Slide 5



### Slide 6 - Slide 6



### Slide 7 - Slide 7



### Slide 8 - Slide 8



### Slide 9 - Slide 9



### Slide 10 - Slide 10



### Slide 11 - Slide 11



### Slide 12 - Slide 12



### Slide 13 - Slide 13



### Slide 14 - Slide 14



### Slide 15 - Slide 15



### Slide 16 - Slide 16



### Slide 17 - Slide 17



### Slide 18 - Slide 18



### Slide 19 - Slide 19



### Slide 20 - Slide 20



### Slide 21 - Slide 21



### Slide 22 - Slide 22



### Slide 23 - Slide 23



### Slide 24 - Slide 24



### Slide 26 - Slide 26



### Slide 29 - Slide 29



### Slide 30 - Slide 30



### Slide 31 - Slide 31



### Slide 32 - Slide 32



### Slide 33 - Slide 33



### Slide 34 - Slide 34



### Slide 35 - Slide 35



### Slide 36 - Slide 36



### Slide 38 - Slide 38



### Slide 39 - Slide 39



### Slide 40 - Slide 40



# Slide 42 - Slide 42



# Slide 43 - Slide 43



# Slide 44 - Slide 44



# Slide 46 - Slide 46



# Slide 47 - Slide 47



# Slide 48 - Slide 48



# Slide 49 - Slide 49



# Slide 50 - Slide 50



# Slide 51 - Slide 51



# Slide 52 - Slide 52



### Slide 53 - Slide 53



### Slide 54 - Slide 54



# Slide 55 - Slide 55



# Slide 56 - Slide 56



# Slide 57 - Slide 57



# Slide 58 - Slide 58



# Slide 59 - Slide 59



# Slide 60 - Slide 60



# Slide 61 - Slide 61



# Slide 62 - Slide 62



# Slide 63 - Slide 63



# Slide 64 - Slide 64



# Slide 65 - Slide 65



# Slide 66 - Slide 66



# Sli