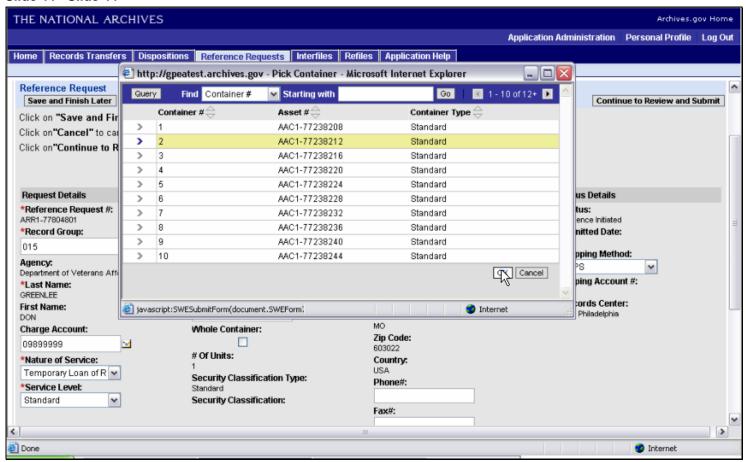

# Slide 10 - Slide 10



### Slide 11 - Slide 11



### Slide 12 - Slide 12



### Slide 13 - Slide 13



### Slide 14 - Slide 14



### Slide 15 - Slide 15



### Slide 16 - Slide 16



### Slide 17 - Slide 17



### Slide 18 - Slide 18



### Slide 19 - Slide 19



### Slide 20 - Slide 20



### Slide 21 - Slide 21



### Slide 22 - Slide 22



### Slide 23 - Slide 23



### Slide 24 - Slide 24



### Slide 26 - Slide 26



### Slide 29 - Slide 29



### Slide 30 - Slide 30



### Slide 31 - Slide 31



### Slide 32 - Slide 32



### Slide 33 - Slide 33



### Slide 34 - Slide 34



### Slide 35 - Slide 35



### Slide 36 - Slide 36



### Slide 38 - Slide 38



### Slide 39 - Slide 39



### Slide 40 - Slide 40



# Slide 42 - Slide 42



# Slide 43 - Slide 43



# Slide 44 - Slide 44



# Slide 46 - Slide 46



# Slide 47 - Slide 47



# Slide 48 - Slide 48



# Slide 49 - Slide 49



# Slide 50 - Slide 50



# Slide 51 - Slide 51



# Slide 52 - Slide 52



### Slide 53 - Slide 53



### Slide 54 - Slide 54



# Slide 55 - Slide 55



# Slide 56 - Slide 56



# Slide 57 - Slide 57



# Slide 58 - Slide 58



# Slide 59 - Slide 59



# Slide 60 - Slide 60



# Slide 61 - Slide 61



# Slide 62 - Slide 62



# Slide 63 - Slide 63



# Slide 64 - Slide 64



# Slide 65 - Slide 65



# Slide 66 - Slide 66



# Slide 67 - Slide 67



# Slide 68 - Slide 68



# Slide 69 - Slide 69



# Slide 70 - Slide 70



# Slide 71 - Slide 71



# Slide 72 - Slide 72



# Slide 73 - Slide 73



# Slide 74 - Slide 74



# Slide 75 - Slide 75



# Slide 76 - Slide 76



# Slide 77 - Slide