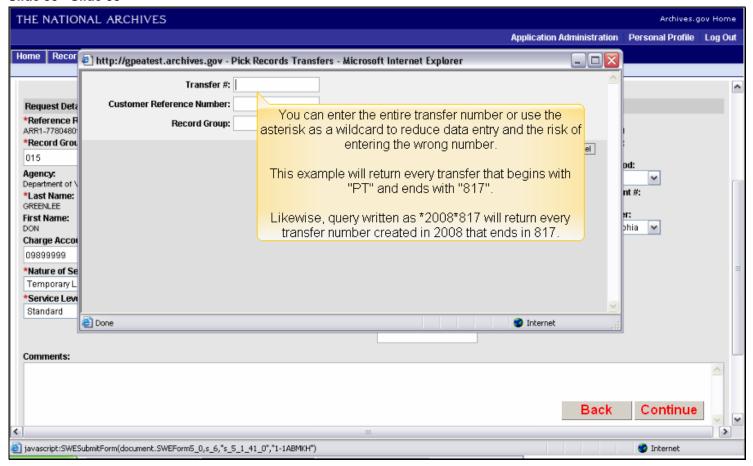

ARCIS)

Submitting a Reference Request

### Slide 2 - Slide 2



## Slide 3 - Slide 3



# Slide 4 - Slide 4



# Slide 5 - Slide 5



### Slide 6 - Slide 6



### Slide 7 - Slide 7



### Slide 8 - Slide 8



### Slide 9 - Slide 9



### Slide 10 - Slide 10



### Slide 11 - Slide 11



### Slide 12 - Slide 12



### Slide 13 - Slide 13



### Slide 14 - Slide 14



### Slide 15 - Slide 15



### Slide 16 - Slide 16



### Slide 17 - Slide 17



### Slide 18 - Slide 18



### Slide 19 - Slide 19



### Slide 20 - Slide 20



### Slide 21 - Slide 21



### Slide 22 - Slide 22



### Slide 23 - Slide 23



### Slide 24 - Slide 24



### Slide 26 - Slide 26



### Slide 29 - Slide 29



### Slide 30 - Slide 30



### Slide 31 - Slide 31



### Slide 32 - Slide 32



### Slide 33 - Slide 33



### Slide 34 - Slide 34



### Slide 35 - Slide 35



### Slide 36 - Slide 36



### Slide 38 - Slide 38



### Slide 39 - Slide 39



### Slide 40 - Slide 40



# Slide 42 - Slide 42



# Slide 43 - Slide 43



# Slide 44 - Slide 44



# Slide 46 - Slide 46



# Slide 47 - Slide 47



# Slide 48 - Slide 48



# Slide 49 - Slide 49



# Slide 50 - Slide 50



# Slide 51 - Slide 51



# Slide 52 - Slide 52



### Slide 53 - Slide 53



### Slide 54 - Slide 54



# Slide 55 - Slide 55



# Slide 56 - Slide 56



# Slide 57 - Slide 57



# Slide 58 - Slide 58



# Slide 59 - Slide 59



# Slide 60 - Slide 60



# Slide 61 - Slide 61



# Slide 62 - Slide 62



# Slide 63 - Slide 63



# Slide 64 - Slide 64



# Slide 65 - Slide 65



# Slide 66 - Slide 66



# Slide 67 - Slide 67



# Slide