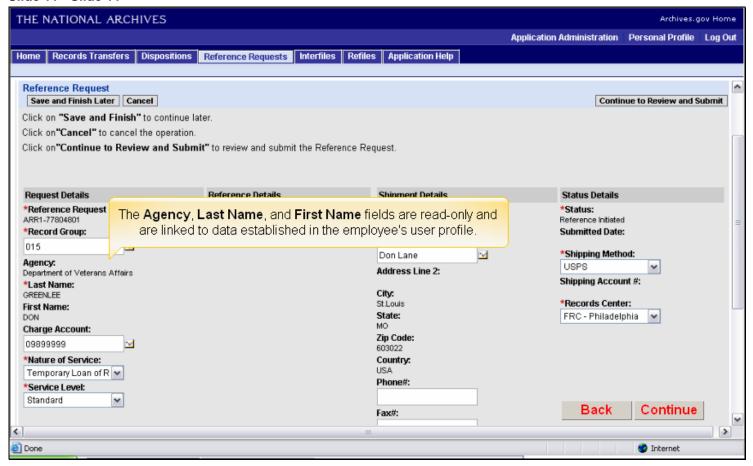

### Slide 1 - Slide 1

# Archives and Records Centers Information System (ARCIS)

Submitting a Reference Request

### Slide 2 - Slide 2



## Slide 3 - Slide 3



# Slide 4 - Slide 4



# Slide 5 - Slide 5



### Slide 6 - Slide 6



### Slide 7 - Slide 7



### Slide 8 - Slide 8



### Slide 9 - Slide 9



### Slide 10 - Slide 10



### Slide 11 - Slide 11



### Slide 12 - Slide 12



### Slide 13 - Slide 13



### Slide 14 - Slide 14



### Slide 15 - Slide 15



### Slide 16 - Slide 16



### Slide 17 - Slide 17



### Slide 18 - Slide 18



### Slide 19 - Slide 19



### Slide 20 - Slide 20



### Slide 21 - Slide 21



### Slide 22 - Slide 22



### Slide 23 - Slide 23



### Slide 24 - Slide 24



### Slide 26 - Slide 26



### Slide 29 - Slide 29



### Slide 30 - Slide 30



### Slide 31 - Slide 31



### Slide 32 - Slide 32



### Slide 33 - Slide 33



### Slide 34 - Slide 34



### Slide 35 - Slide 35



### Slide 36 - Slide 36



### Slide 38 - Slide 38



### Slide 39 - Slide 39



### Slide 40 - Slide 40



# Slide 42 - Slide 42



# Slide 43 - Slide 43



# Slide 44 - Slide 44



# Slide 46 - Slide 46



# Slide 47 - Slide 47