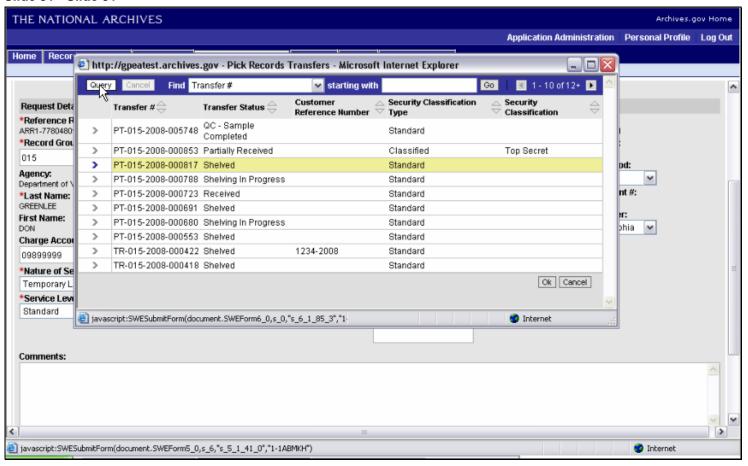

1

# Archives and Records Centers Information System (ARCIS)

Submitting a Reference Request

### Slide 2 - Slide 2



## Slide 3 - Slide 3



# Slide 4 - Slide 4



# Slide 5 - Slide 5



### Slide 6 - Slide 6



### Slide 7 - Slide 7



### Slide 8 - Slide 8



### Slide 9 - Slide 9



### Slide 10 - Slide 10



### Slide 11 - Slide 11



### Slide 12 - Slide 12



### Slide 13 - Slide 13



### Slide 14 - Slide 14



### Slide 15 - Slide 15



### Slide 16 - Slide 16



### Slide 17 - Slide 17



### Slide 18 - Slide 18



### Slide 19 - Slide 19



### Slide 20 - Slide 20



### Slide 21 - Slide 21



### Slide 22 - Slide 22



### Slide 23 - Slide 23



### Slide 24 - Slide 24



### Slide 26 - Slide 26



### Slide 29 - Slide 29



### Slide 30 - Slide 30



### Slide 31 - Slide 31



### Slide 32 - Slide 32



### Slide 33 - Slide 33



### Slide 34 - Slide 34



### Slide 35 - Slide 35



### Slide 36 - Slide 36



### Slide 38 - Slide 38



### Slide 39 - Slide 39



### Slide 40 - Slide 40



# Slide 42 - Slide 42



# Slide 43 - Slide 43



# Slide 44 - Slide 44



# Slide 46 - Slide 46



# Slide 47 - Slide 47



# Slide 48 - Slide 48



# Slide 49 - Slide 49



# Slide 50 - Slide 50



# Slide 51 - Slide 51



# Slide 52 - Slide 52



### Slide 53 - Slide 53



### Slide 54 - Slide 54



# Slide 55 - Slide 55



# Slide 56 - Slide 56



# Slide 57 - Slide 57



# Slide 58 - Slide 58



# Slide 59 - Slide 59



# Slide 60 - Slide 60



# Slide 61 - Slide 61



# Slide 62 - Slide 62



# Slide 63 - Slide 63



# Slide 64 - Slide 64



# Slide 65 - Slide 65



# S