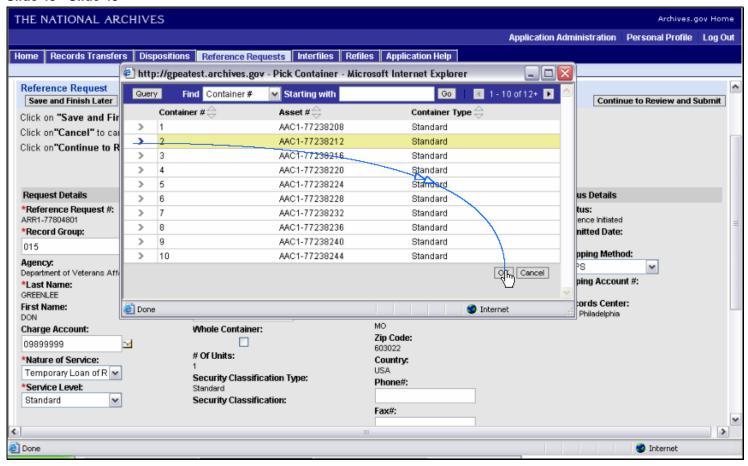

# Slide 9 - Slide 9



### Slide 10 - Slide 10



### Slide 11 - Slide 11



### Slide 12 - Slide 12



### Slide 13 - Slide 13



### Slide 14 - Slide 14



### Slide 15 - Slide 15



### Slide 16 - Slide 16



### Slide 17 - Slide 17



### Slide 18 - Slide 18



### Slide 19 - Slide 19



### Slide 20 - Slide 20



### Slide 21 - Slide 21



### Slide 22 - Slide 22



### Slide 23 - Slide 23



### Slide 24 - Slide 24



### Slide 26 - Slide 26



### Slide 29 - Slide 29



### Slide 30 - Slide 30



### Slide 31 - Slide 31



### Slide 32 - Slide 32



### Slide 33 - Slide 33



### Slide 34 - Slide 34



### Slide 35 - Slide 35



### Slide 36 - Slide 36



### Slide 38 - Slide 38



### Slide 39 - Slide 39



### Slide 40 - Slide 40



# Slide 42 - Slide 42



# Slide 43 - Slide 43



# Slide 44 - Slide 44



# Slide 46 - Slide 46



# Slide 47 - Slide 47



# Slide 48 - Slide 48



# Slide 49 - Slide 49



# Slide 50 - Slide 50



# Slide 51 - Slide 51



# Slide 52 - Slide 52



### Slide 53 - Slide 53



### Slide 54 - Slide 54



# Slide 55 - Slide 55



# Slide 56 - Slide 56



# Slide 57 - Slide 57



# Slide 58 - Slide 58



# Slide 59 - Slide 59



# Slide 60 - Slide 60



# Slide 61 - Slide 61



# Slide 62 - Slide 62



# Slide 63 - Slide 63



# Slide 64 - Slide 64



# Slide 65 - Slide 65



# Slide 66 - Slide 66



# Slide 67 - Slide 67



# Slide 68 - Slide 68



# Slide 69 - Slide 69



# Slide 70 - Slide 70



# Slide 71 - Slide 71



# Slide 72 - Slide 72



# Slide 73 - Slide 73



# Slide 74 - Slide 74



# Slide 75 - Slide 75



# Slide 76 - Slide