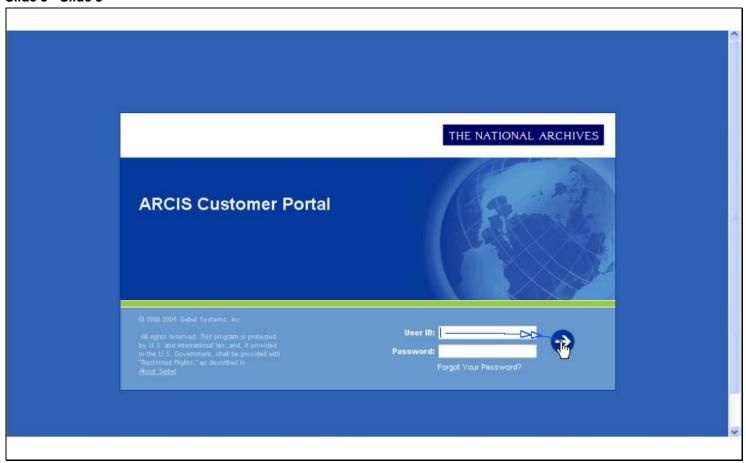

### Slide 1 - Slide 1

# Archives and Records Centers Information System (ARCIS)

Submitting a Reference Request

### Slide 2 - Slide 2



## Slide 3 - Slide 3



# Slide 4 - Slide 4



# Slide 5 - Slide 5



### Slide 6 - Slide 6



### Slide 7 - Slide 7



### Slide 8 - Slide 8



### Slide 9 - Slide 9



### Slide 10 - Slide 10



### Slide 11 - Slide 11



### Slide 12 - Slide 12



### Slide 13 - Slide 13



### Slide 14 - Slide 14



### Slide 15 - Slide 15



### Slide 16 - Slide 16



### Slide 17 - Slide 17



### Slide 18 - Slide 18



### Slide 19 - Slide 19



### Slide 20 - Slide 20



### Slide 21 - Slide 21



### Slide 22 - Slide 22



### Slide 23 - Slide 23



### Slide 24 - Slide 24



### Slide 26 - Slide 26



### Slide 29 - Slide 29



### Slide 30 - Slide 30



### Slide 31 - Slide 31



### Slide 32 - Slide 32



### Slide 33 - Slide 33



### Slide 34 - Slide 34



### Slide 35 - Slide 35



### Slide 36 - Slide 36



### Slide 38 - Slide 38



### Slide 39 - Slide 39