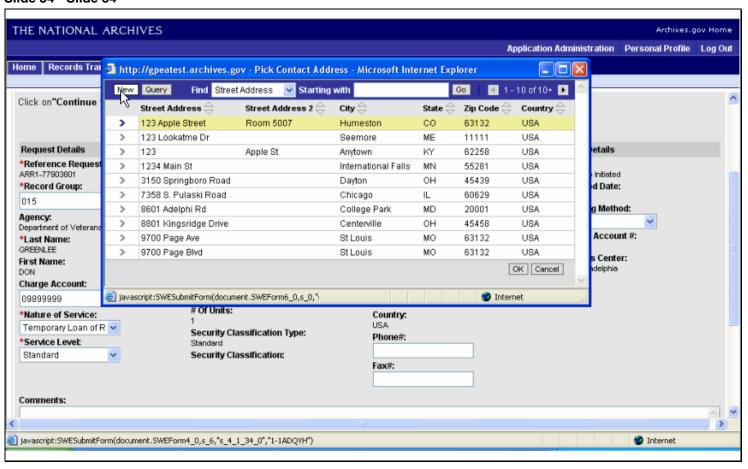

Slide 18



### Slide 19 - Slide 19



### Slide 20 - Slide 20



### Slide 21 - Slide 21



### Slide 22 - Slide 22



### Slide 23 - Slide 23



### Slide 24 - Slide 24



### Slide 26 - Slide 26



### Slide 29 - Slide 29



### Slide 30 - Slide 30



### Slide 31 - Slide 31



### Slide 32 - Slide 32



### Slide 33 - Slide 33



### Slide 34 - Slide 34



### Slide 35 - Slide 35



### Slide 36 - Slide 36



### Slide 38 - Slide 38



### Slide 39 - Slide 39



### Slide 40 - Slide 40



# Slide 42 - Slide 42



# Slide 43 - Slide 43



# Slide 44 - Slide 44



# Slide 46 - Slide 46



# Slide 47 - Slide 47



# Slide 48 - Slide 48



# Slide 49 - Slide 49



# Slide 50 - Slide 50



# Slide 51 - Slide 51



# Slide 52 - Slide 52



### Slide 53 - Slide 53



### Slide 54 - Slide 54



# Slide 55 - Slide 55



# Slide 56 - Slide 56



# Slide 57 - Slide 57



# Slide 58 - Slide 58



# Slide 59 - Slide 59



# Slide 60 - Slide 60



# Slide 61 - Slide 61



# Slide 62 - Slide 62



# Slide 63 - Slide 63



# Slide 64 - Slide 64



# Slide 65 - Slide 65



# Slide 66 - Slide 66



# Slide 67 - Slide 67



# Slide 68 - Slide 68



# Slide 69 - Slide 69



# Slide 70 - Slide 70



# Slide 71 - Slide 71



# Slide 72 - Slide 72



# Slide 73 - Slide 73



# Slide 74 - Slide 74



# Slide 75 - Slide 75



# Slide 76 - Slide 76



# Slide 77 - Slide 77



# Slide 78 - Slide 78



# Slide 79 - Slide 79



# Slide 80 - Slide 80



# Slide 81 - Slide 81



### Slide 82 - Slide 82