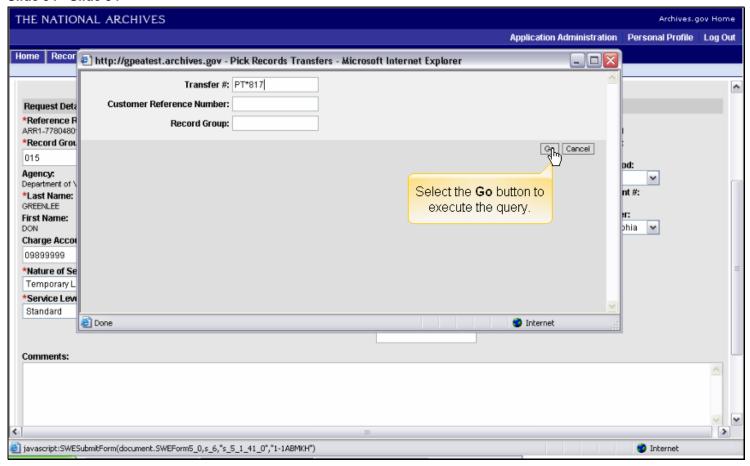

nce Request

### Slide 2 - Slide 2



## Slide 3 - Slide 3



# Slide 4 - Slide 4



# Slide 5 - Slide 5



### Slide 6 - Slide 6



### Slide 7 - Slide 7



### Slide 8 - Slide 8



### Slide 9 - Slide 9



### Slide 10 - Slide 10



### Slide 11 - Slide 11



### Slide 12 - Slide 12



### Slide 13 - Slide 13



### Slide 14 - Slide 14



### Slide 15 - Slide 15



### Slide 16 - Slide 16



### Slide 17 - Slide 17



### Slide 18 - Slide 18



### Slide 19 - Slide 19



### Slide 20 - Slide 20



### Slide 21 - Slide 21



### Slide 22 - Slide 22



### Slide 23 - Slide 23



### Slide 24 - Slide 24



### Slide 26 - Slide 26



### Slide 29 - Slide 29



### Slide 30 - Slide 30



### Slide 31 - Slide 31



### Slide 32 - Slide 32



### Slide 33 - Slide 33



### Slide 34 - Slide 34



### Slide 35 - Slide 35



### Slide 36 - Slide 36



### Slide 38 - Slide 38



### Slide 39 - Slide 39



### Slide 40 - Slide 40



# Slide 42 - Slide 42



# Slide 43 - Slide 43



# Slide 44 - Slide 44



# Slide 46 - Slide 46



# Slide 47 - Slide 47



# Slide 48 - Slide 48



# Slide 49 - Slide 49



# Slide 50 - Slide 50



# Slide 51 - Slide 51



# Slide 52 - Slide 52



### Slide 53 - Slide 53



### Slide 54 - Slide 54



# Slide 55 - Slide 55



# Slide 56 - Slide 56



# Slide 57 - Slide 57



# Slide 58 - Slide 58



# Slide 59 - Slide 59



# Slide 60 - Slide 60



# Slide 61 - Slide 61



# Slide 62 - Slide 62



# Slide 63 - Slide 63



# Slide 64 - Slide 64



# Slide 65 - Slide 65



# Slide 66 - Slide 66



# Slide 67 - Slide 67



# Slide 68 - Slide 68



# Slide 6