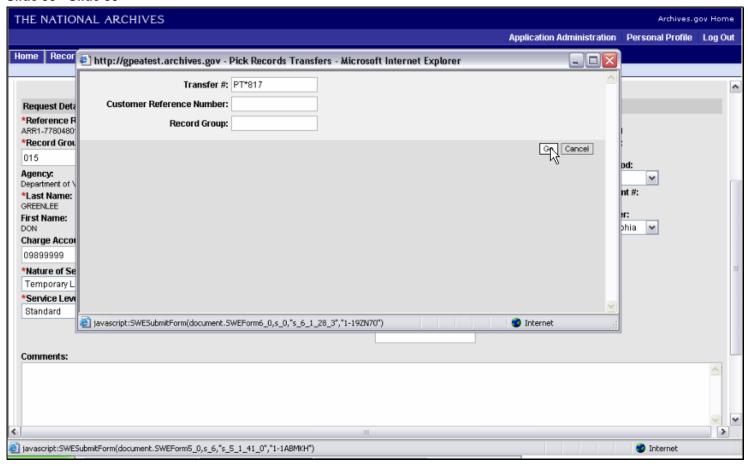

Slide 2



## Slide 3 - Slide 3



# Slide 4 - Slide 4



# Slide 5 - Slide 5



### Slide 6 - Slide 6



### Slide 7 - Slide 7



### Slide 8 - Slide 8



### Slide 9 - Slide 9



### Slide 10 - Slide 10



### Slide 11 - Slide 11



### Slide 12 - Slide 12



### Slide 13 - Slide 13



### Slide 14 - Slide 14



### Slide 15 - Slide 15



### Slide 16 - Slide 16



### Slide 17 - Slide 17



### Slide 18 - Slide 18



### Slide 19 - Slide 19



### Slide 20 - Slide 20



### Slide 21 - Slide 21



### Slide 22 - Slide 22



### Slide 23 - Slide 23



### Slide 24 - Slide 24



### Slide 26 - Slide 26



### Slide 29 - Slide 29



### Slide 30 - Slide 30



### Slide 31 - Slide 31



### Slide 32 - Slide 32



### Slide 33 - Slide 33



### Slide 34 - Slide 34



### Slide 35 - Slide 35



### Slide 36 - Slide 36



### Slide 38 - Slide 38



### Slide 39 - Slide 39



### Slide 40 - Slide 40



# Slide 42 - Slide 42



# Slide 43 - Slide 43



# Slide 44 - Slide 44



# Slide 46 - Slide 46



# Slide 47 - Slide 47



# Slide 48 - Slide 48



# Slide 49 - Slide 49



# Slide 50 - Slide 50



# Slide 51 - Slide 51



# Slide 52 - Slide 52



### Slide 53 - Slide 53



### Slide 54 - Slide 54



# Slide 55 - Slide 55



# Slide 56 - Slide 56



# Slide 57 - Slide 57



# Slide 58 - Slide 58



# Slide 59 - Slide 59



# Slide 60 - Slide 60



# Slide 61 - Slide 61



# Slide 62 - Slide 62



# Slide 63 - Slide 63



# Slide 64 - Slide 64



# Slide 65 - Slide 65



# Slide 66 - Slide 66



# Slide 67 - Slide 67



# Slide 68 - Slide 68



# Slide 69 - Slide 69



# Slide 70