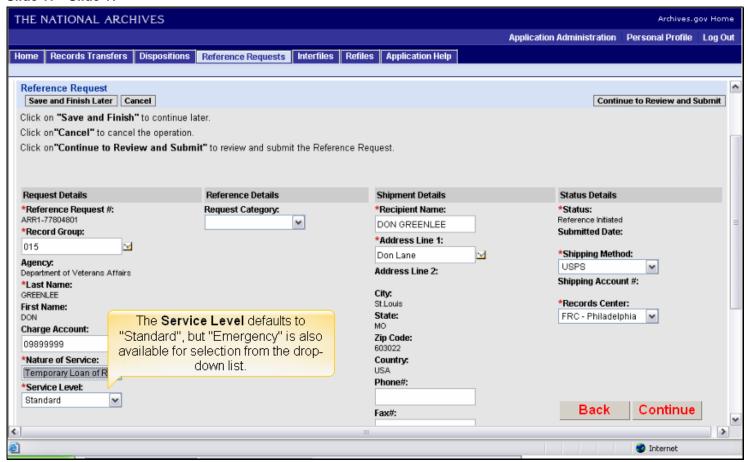

### Slide 1 - Slide 1

# Archives and Records Centers Information System (ARCIS)

Submitting a Reference Request

### Slide 2 - Slide 2



## Slide 3 - Slide 3



# Slide 4 - Slide 4



# Slide 5 - Slide 5



### Slide 6 - Slide 6



### Slide 7 - Slide 7



### Slide 8 - Slide 8



### Slide 9 - Slide 9



### Slide 10 - Slide 10



### Slide 11 - Slide 11



### Slide 12 - Slide 12



### Slide 13 - Slide 13



### Slide 14 - Slide 14



### Slide 15 - Slide 15



### Slide 16 - Slide 16



### Slide 17 - Slide 17



### Slide 18 - Slide 18



### Slide 19 - Slide 19



### Slide 20 - Slide 20



### Slide 21 - Slide 21



### Slide 22 - Slide 22



### Slide 23 - Slide 23



### Slide 24 - Slide 24



### Slide 26 - Slide 26



### Slide 29 - Slide 29



### Slide 30 - Slide 30



### Slide 31 - Slide 31



### Slide 32 - Slide 32



### Slide 33 - Slide 33



### Slide 34 - Slide 34



### Slide 35 - Slide 35



### Slide 36 - Slide 36



### Slide 38 - Slide 38



### Slide 39 - Slide 39



### Slide 40 - Slide 40



# Slide 42 - Slide 42



# Slide 43 - Slide 43



# Slide 44 - Slide 44



# Slide 46 - Slide 46



# Slide 47 - Slide 47



# Slide 48 - Slide 48



# Slide 49 - Slide 49



# Slide 50 - Slide 50



# Slide 51 - Slide 51



# Slide 52 - Slide 52



### Slide 53 - Slide 53



### Slid