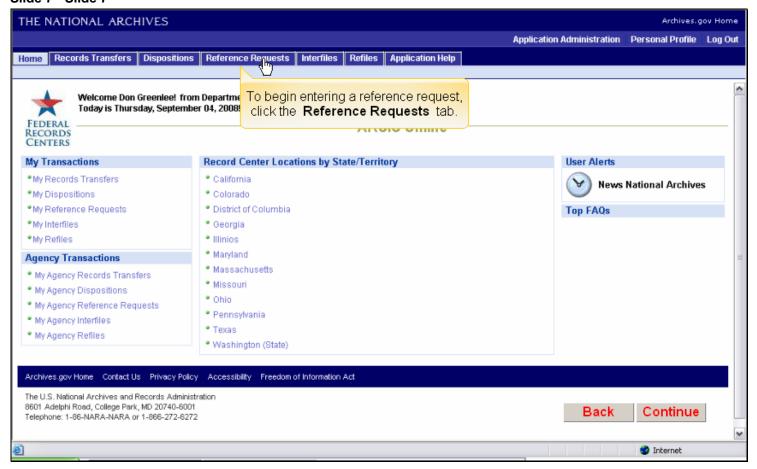

### Slide 1 - Slide 1

# Archives and Records Centers Information System (ARCIS)

Submitting a Reference Request

### Slide 2 - Slide 2



## Slide 3 - Slide 3



# Slide 4 - Slide 4



# Slide 5 - Slide 5



### Slide 6 - Slide 6



### Slide 7 - Slide 7



### Slide 8 - Slide 8



### Slide 9 - Slide 9



### Slide 10 - Slide 10



### Slide 11 - Slide 11



### Slide 12 - Slide 12



### Slide 13 - Slide 13



### Slide 14 - Slide 14



### Slide 15 - Slide 15



### Slide 16 - Slide 16



### Slide 17 - Slide 17



### Slide 18 - Slide 18



### Slide 19 - Slide 19



### Slide 20 - Slide 20



### Slide 21 - Slide 21



### Slide 22 - Slide 22



### Slide 23 - Slide 23



### Slide 24 - Slide 24



### Slide 26 - Slide 26



### Slide 29 - Slide 29



### Slide 30 - Slide 30



### Slide 31 - Slide 31



### Slide 32 - Slide 32



### Slide 33 - Slide 33



### Slide 34 - Slide 34



### Slide 35 - Slide 35



### Slide 36 - Slide 36



### Slide 38 - Slide 38



### Slide 39 - Slide 39



### Slide 40 - Slide 40



# Slide 42 - Slide