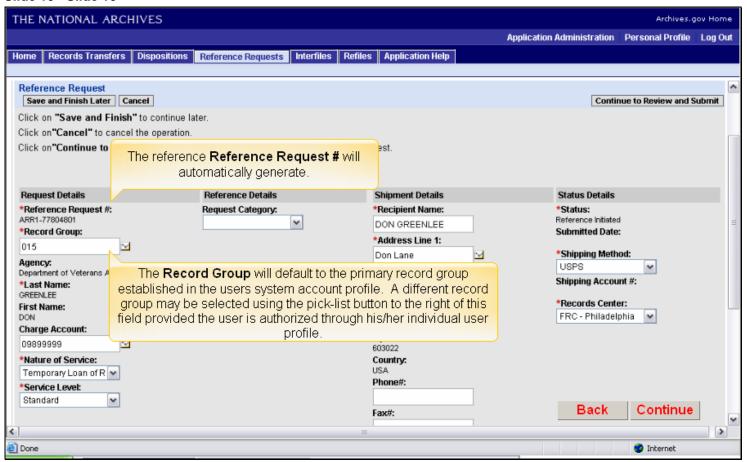

### Slide 1 - Slide 1

# Archives and Records Centers Information System (ARCIS)

Submitting a Reference Request

### Slide 2 - Slide 2



## Slide 3 - Slide 3



# Slide 4 - Slide 4



# Slide 5 - Slide 5



### Slide 6 - Slide 6



### Slide 7 - Slide 7



### Slide 8 - Slide 8



### Slide 9 - Slide 9



### Slide 10 - Slide 10



### Slide 11 - Slide 11



### Slide 12 - Slide 12



### Slide 13 - Slide 13



### Slide 14 - Slide 14



### Slide 15 - Slide 15



### Slide 16 - Slide 16



### Slide 17 - Slide 17



### Slide 18 - Slide 18



### Slide 19 - Slide 19



### Slide 20 - Slide 20



### Slide 21 - Slide 21



### Slide 22 - Slide 22



### Slide 23 - Slide 23



### Slide 24 - Slide 24



### Slide 26 - Slide 26



### Slide 29 - Slide 29



### Slide 30 - Slide 30



### Slide 31 - Slide 31



### Slide 32 - Slide 32



### Slide 33 - Slide 33



### Slide 34 - Slide 34



### Slide 35 - Slide 35



### Slide 36 - Slide 36



### Slide 38 - Slide 38



### Slide 39 - Slide 39



### Slide 40 - Slide 40



# Slide 42 - Slide 42



# Slide 43 - Slide 43



# Slide 44 - Slide 44



# Slide 46 - Slide 46