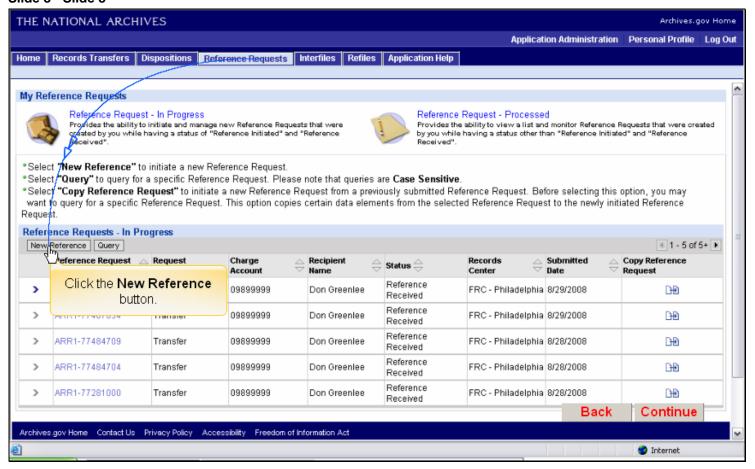

### Slide 1 - Slide 1

# Archives and Records Centers Information System (ARCIS)

Submitting a Reference Request

### Slide 2 - Slide 2



## Slide 3 - Slide 3



# Slide 4 - Slide 4



# Slide 5 - Slide 5



### Slide 6 - Slide 6



### Slide 7 - Slide 7



### Slide 8 - Slide 8



### Slide 9 - Slide 9



### Slide 10 - Slide 10



### Slide 11 - Slide 11



### Slide 12 - Slide 12



### Slide 13 - Slide 13



### Slide 14 - Slide 14



### Slide 15 - Slide 15



### Slide 16 - Slide 16



### Slide 17 - Slide 17



### Slide 18 - Slide 18



### Slide 19 - Slide 19



### Slide 20 - Slide 20



### Slide 21 - Slide 21



### Slide 22 - Slide 22



### Slide 23 - Slide 23



### Slide 24 - Slide 24



### Slide 26 - Slide 26



### Slide 29 - Slide 29



### Slide 30 - Slide 30



### Slide 31 - Slide 31



### Slide 32 - Slide 32



### Slide 33 - Slide 33



### Slide 34 - Slide 34



### Slide 35 - Slide 35



### Slide 36 - Slide 36



### Slide 38 - Slide 38



### Slide 39 - Slide 39



### Slide 40 - Slide 40



# Slide 42 - Slide 42



# Slide 43 - Slide