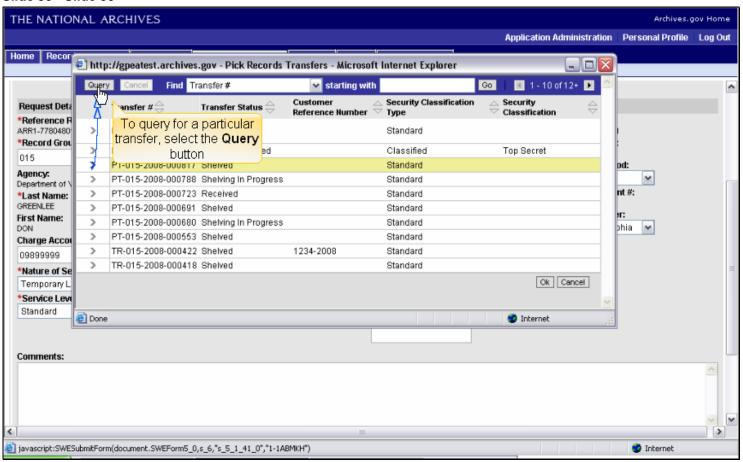

### Slide 1 - Slide 1

# Archives and Records Centers Information System (ARCIS)

Submitting a Reference Request

### Slide 2 - Slide 2



## Slide 3 - Slide 3



# Slide 4 - Slide 4



# Slide 5 - Slide 5



### Slide 6 - Slide 6



### Slide 7 - Slide 7



### Slide 8 - Slide 8



### Slide 9 - Slide 9



### Slide 10 - Slide 10



### Slide 11 - Slide 11



### Slide 12 - Slide 12



### Slide 13 - Slide 13



### Slide 14 - Slide 14



### Slide 15 - Slide 15



### Slide 16 - Slide 16



### Slide 17 - Slide 17



### Slide 18 - Slide 18



### Slide 19 - Slide 19



### Slide 20 - Slide 20



### Slide 21 - Slide 21



### Slide 22 - Slide 22



### Slide 23 - Slide 23



### Slide 24 - Slide 24



### Slide 26 - Slide 26



### Slide 29 - Slide 29



### Slide 30 - Slide 30



### Slide 31 - Slide 31



### Slide 32 - Slide 32



### Slide 33 - Slide 33



### Slide 34 - Slide 34



### Slide 35 - Slide 35



### Slide 36 - Slide 36



### Slide 38 - Slide 38



### Slide 39 - Slide 39



### Slide 40 - Slide 40



# Slide 42 - Slide 42



# Slide 43 - Slide 43



# Slide 44 - Slide 44



# Slide 46 - Slide 46



# Slide 47 - Slide 47



# Slide 48 - Slide 48



# Slide 49 - Slide 49



# Slide 50 - Slide 50



# Slide 51 - Slide 51



# Slide 52 - Slide 52



### Slide 53 - Slide 53



### Slide 54 - Slide 54



# Slide 55 - Slide 55



# Slide 56 - Slide 56



# Slide 57 - Slide 57



# Slide 58 - Slide 58



# Slide 59 - Slide 59



# Slide 60 - Slide 60



# Slide 61 - Slide 61



# Slide 62 - Slide 62



# Slide 63 - Slide 63



# Slide 64 - Slide 64



#