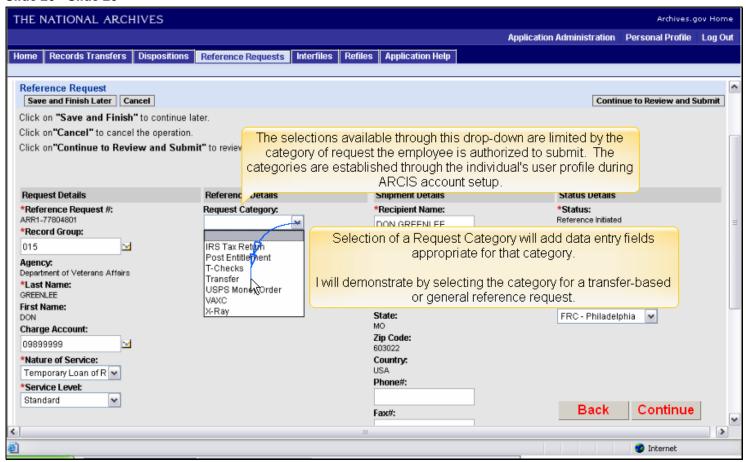

### Slide 1 - Slide 1

# Archives and Records Centers Information System (ARCIS)

Submitting a Reference Request

### Slide 2 - Slide 2



## Slide 3 - Slide 3



# Slide 4 - Slide 4



# Slide 5 - Slide 5



### Slide 6 - Slide 6



### Slide 7 - Slide 7



### Slide 8 - Slide 8



### Slide 9 - Slide 9



### Slide 10 - Slide 10



### Slide 11 - Slide 11



### Slide 12 - Slide 12



### Slide 13 - Slide 13



### Slide 14 - Slide 14



### Slide 15 - Slide 15



### Slide 16 - Slide 16



### Slide 17 - Slide 17



### Slide 18 - Slide 18



### Slide 19 - Slide 19



### Slide 20 - Slide 20



### Slide 21 - Slide 21



### Slide 22 - Slide 22



### Slide 23 - Slide 23



### Slide 24 - Slide 24



### Slide 26 - Slide 26



### Slide 29 - Slide 29



### Slide 30 - Slide 30



### Slide 31 - Slide 31



### Slide 32 - Slide 32



### Slide 33 - Slide 33



### Slide 34 - Slide 34



### Slide 35 - Slide 35



### Slide 36 - Slide 36



### Slide 38 - Slide 38



### Slide 39 - Slide 39



### Slide 40 - Slide 40



# Slide 42 - Slide 42



# Slide 43 - Slide 43



# Slide 44 - Slide 44



# Slide 46 - Slide 46



# Slide 47 - Slide 47



# Slide 48 - Slide 48



# Slide 49 - Slide 49



# Slide 50 - Slide 50



# Slide 51 - Slide 51



# Slide 52 - Slide 52



### Slide 53 - Slide 53



### Slide 54 - Slide 54



# Slide 55 - Slide 55



# Slide 56 - Slide 56



# Slide 57 -