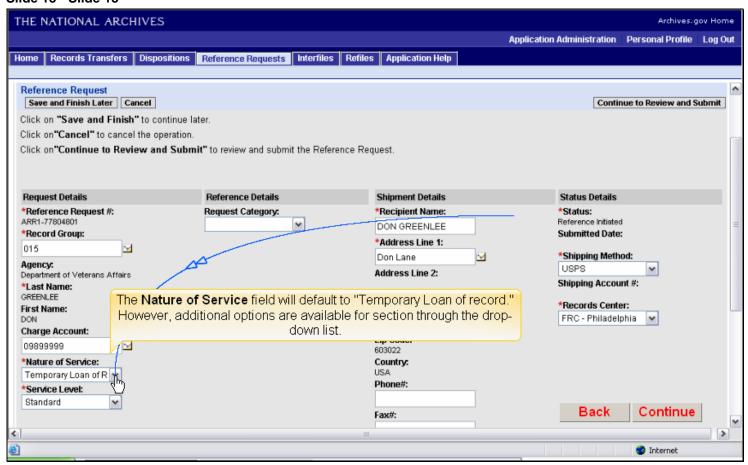

### Slide 1 - Slide 1

# Archives and Records Centers Information System (ARCIS)

Submitting a Reference Request

### Slide 2 - Slide 2



## Slide 3 - Slide 3



# Slide 4 - Slide 4



# Slide 5 - Slide 5



### Slide 6 - Slide 6



### Slide 7 - Slide 7



### Slide 8 - Slide 8



### Slide 9 - Slide 9



### Slide 10 - Slide 10



### Slide 11 - Slide 11



### Slide 12 - Slide 12



### Slide 13 - Slide 13



### Slide 14 - Slide 14



### Slide 15 - Slide 15



### Slide 16 - Slide 16



### Slide 17 - Slide 17



### Slide 18 - Slide 18



### Slide 19 - Slide 19



### Slide 20 - Slide 20



### Slide 21 - Slide 21



### Slide 22 - Slide 22



### Slide 23 - Slide 23



### Slide 24 - Slide 24



### Slide 26 - Slide 26



### Slide 29 - Slide 29



### Slide 30 - Slide 30



### Slide 31 - Slide 31



### Slide 32 - Slide 32



### Slide 33 - Slide 33



### Slide 34 - Slide 34



### Slide 35 - Slide 35



### Slide 36 - Slide 36



### Slide 38 - Slide 38



### Slide 39 - Slide 39



### Slide 40 - Slide 40



# Slide 42 - Slide 42



# Slide 43 - Slide 43



# Slide 44 - Slide 44



# Slide 46 - Slide 46



# Slide 47 - Slide 47



# Slide 48 - Slide 48



# Slide 49 - Slide 49



# Slide 50 - Slide 50



# Slide 51 - Slide 51



# Slid