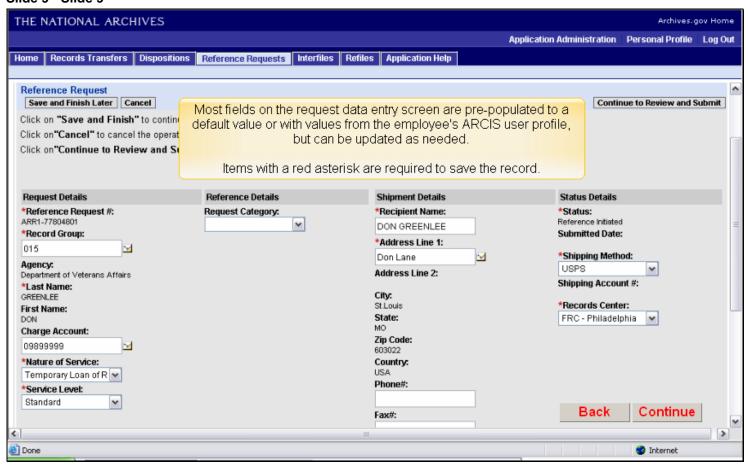

### Slide 1 - Slide 1

# Archives and Records Centers Information System (ARCIS)

Submitting a Reference Request

### Slide 2 - Slide 2



## Slide 3 - Slide 3



# Slide 4 - Slide 4



# Slide 5 - Slide 5



### Slide 6 - Slide 6



### Slide 7 - Slide 7



### Slide 8 - Slide 8



### Slide 9 - Slide 9



### Slide 10 - Slide 10



### Slide 11 - Slide 11



### Slide 12 - Slide 12



### Slide 13 - Slide 13



### Slide 14 - Slide 14



### Slide 15 - Slide 15



### Slide 16 - Slide 16



### Slide 17 - Slide 17



### Slide 18 - Slide 18



### Slide 19 - Slide 19



### Slide 20 - Slide 20



### Slide 21 - Slide 21



### Slide 22 - Slide 22



### Slide 23 - Slide 23



### Slide 24 - Slide 24



### Slide 26 - Slide 26



### Slide 29 - Slide 29



### Slide 30 - Slide 30



### Slide 31 - Slide 31



### Slide 32 - Slide 32



### Slide 33 - Slide 33



### Slide 34 - Slide 34



### Slide 35 - Slide 35



### Slide 36 - Slide 36



### Slide 38 - Slide 38



### Slide 39 - Slide 39



### Slide 40 - Slide 40



# Slide 42 - Slide 42



# Slide 43 - Slide 43



# Slide 44 - Slide