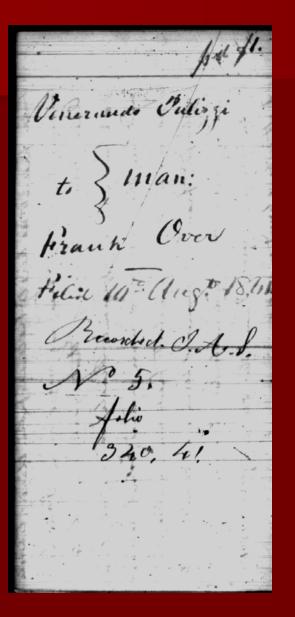

## "Reubin Pannel" 1867 Freedman's Bank Account

Ulubin. for 1 Pate, and No. of Application Artt 24.1867 Name of Master, Maartin Alfred Name of Minteres, St Mantation. Height and Somplexian, DY Make Mather? Main Name of Whildren, manine Farmel . Regiment and Sompany, 6 Place of Bieth Thene Willim Bo. Va. Hesidence, 18 2. St 64 L to m. St. Hack Sceupation, REMARKS

- Date: 24 August 1867
- Master: Martin Staughter
- Mistress: Betsey
- Hght/Comp: 5'4", light brown
- Children: Benjamin Pannel
- Place of Birth: King William Co., Virgina
  - Residence: 18<sup>th</sup> St. btw. L & M, Washington, D.C.