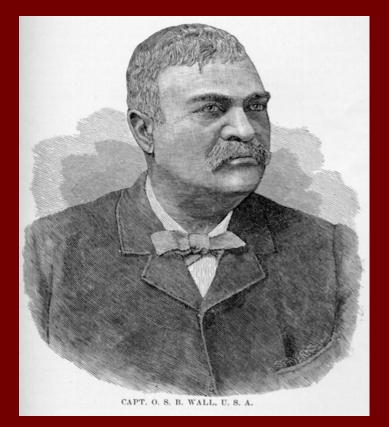

#### Captain O.S.B. Wall, 1825-1891 First African-American Commissioned Capt. In Regular Army

## Freedman's Bank Record of OSB Wall

Record for NO.S. B. Date, and No. of Application, April Name of Master (plantation Height, and Complexion, Father or Mather? Married? more Name of Children, Edward Stephen Sallies Regiment and Company, more Place of Birth, \_ Muchmand to North Gardina Duestin Lanam Residence. Occupation, REMARKS. I deposite with Prof Wilson he cause & thank confidence in him and think his Bank

signature. OS Brace

Height & Complexion: 5'10'' Mulatto Children: Edward, Stephen, Sallie, and Belle Place of Birth: Richmond Co., North Carolina Residence: Oberlin, Lorain Co., Ohio Occupation: Employment Agent, Freedmen's Bureau