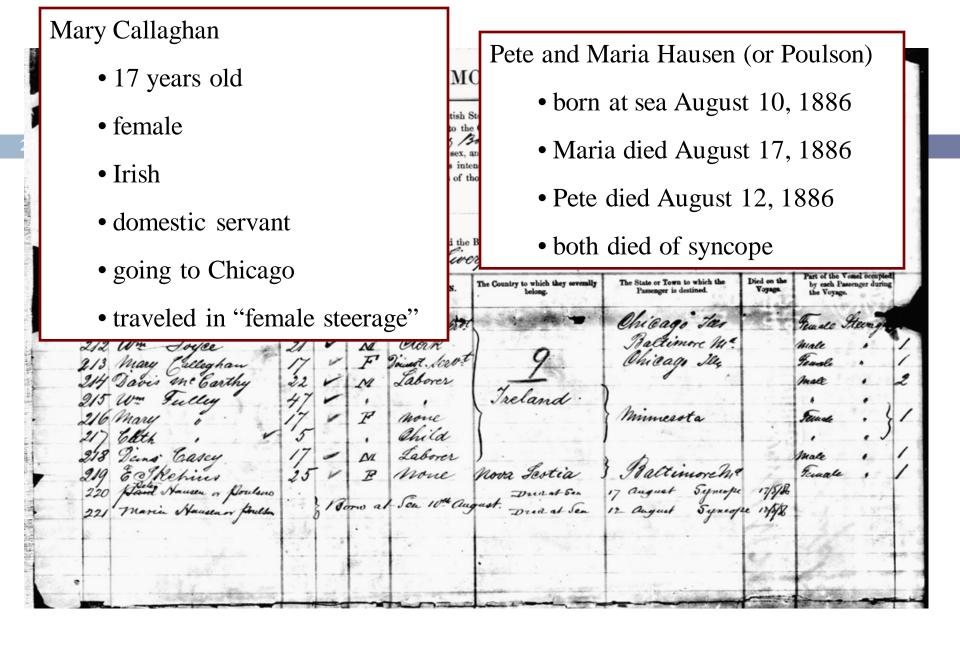

ov
  - for a fee

# Immigration Records

- □ U.S. Customs Service
  - **1820-1890** 
    - Philadelphia starts in 1800

- □ Immigration and Naturalization Service (INS)
  - **1891–1957**

# Immigration Records – Major Ports

| Pl | hiladelphia | 1800 - | 1952 |
|----|-------------|--------|------|
|    |             |        |      |

■ San Francisco 1882 – 1957

#### Border Crossings

- St. Albans 1895 1954
- Mexican ca. 1903 ca. 1955

## Immigration Records – What Can I Find?

#### All Records

- Name of the Vessel
- Name of the Ship's Master
- Ports of Arrival and Embarkation
- Date of Departure
- Date of Arrival

## Immigration Records – What Can I Find?

### Early Records (early to mid 19th century records)

- Name of individual
- Age
- Occupation
- Country of origin
- Destination





S.S. Nova Scotian arriving Baltimore August 1886

# Immigration Records – What Can I Find?

Later Records (late 19th century to 20th century records)

- Name of individual
- Names of traveling companions (if any)
- Age and personal description
- Occupation
- Last residence
- Name and address of relatives they are going to join
- Whether they can read or write
- Whether they are a polygamist or an anarchist
- Amount of money they are carrying

S.S. Majestic arriving New York March 27, 1923



- U.S. Passport #241469, issued January 6, 1923
- born February 25, 1899
- father born in Smyrna and immigrated to the U.S. in 1895
- intends to travel to Spain, Algeria, Italy, Greece, Egypt, Monaco, France and the British Isles
- includes affidavit from mother about his birth
- includes a photograp