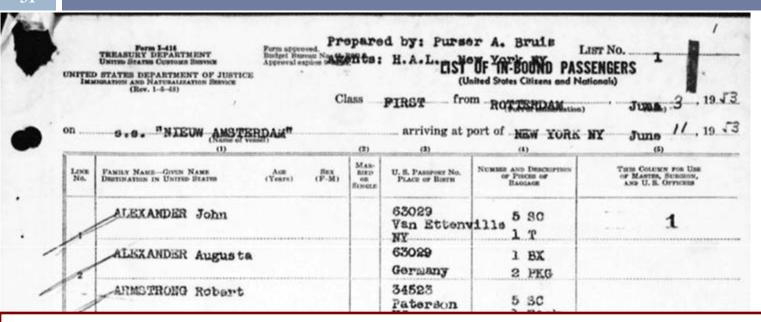

)

- Name of individual
- Names of traveling companions (if any)
- Age and personal description
- Occupation
- Last residence
- Name and address of relatives they are going to join
- Whether they can read or write
- Whether they are a polygamist or an anarchist
- Amount of money they are carrying

S.S. Majestic arriving New York March 27, 1923



- U.S. Passport #241469, issued January 6, 1923
- born February 25, 1899
- father born in Smyrna and immigrated to the U.S. in 1895
- intends to travel to Spain, Algeria, Italy, Greece, Egypt, Monaco, France and the British Isles
- includes affidavit from mother about his birth
- includes a photograph

he is the legal mother anuary 192 2 (SEAL)

Passport Application of Sidney Van Slaars

#### S.S. Nieuw Amsterdam

arriving New York June 11, 1953



| John Alexander          | Augusta Alexander     |
|-------------------------|-----------------------|
| born Van Ettenville, NY | born Germany          |
| U.S. passport # 63029   | U.S. passport # 63029 |
| 5 SC                    | 1 BX                  |
| 1 T                     | 2 PKG                 |

# Border Crossings – Mexican



#### **Daniel Bratton**

- age 24
- Electrician
- Carrying \$15.00
- Lived in San Antonio, TX 1914 1919
- Returning to U.S. residence
- final destination: Eagle Pass, TX
- employed at the state theatre
- Personal Description:
  - 5'9"
  - Dark complexion
  - Brown eyes

Eagle Pass, Texas

# Immigration Records - Availability

- Microfilm
  - National Archives Building & select Regional Archives
  - FamilySearch Centers <u>www.familysearch.org</u>
-