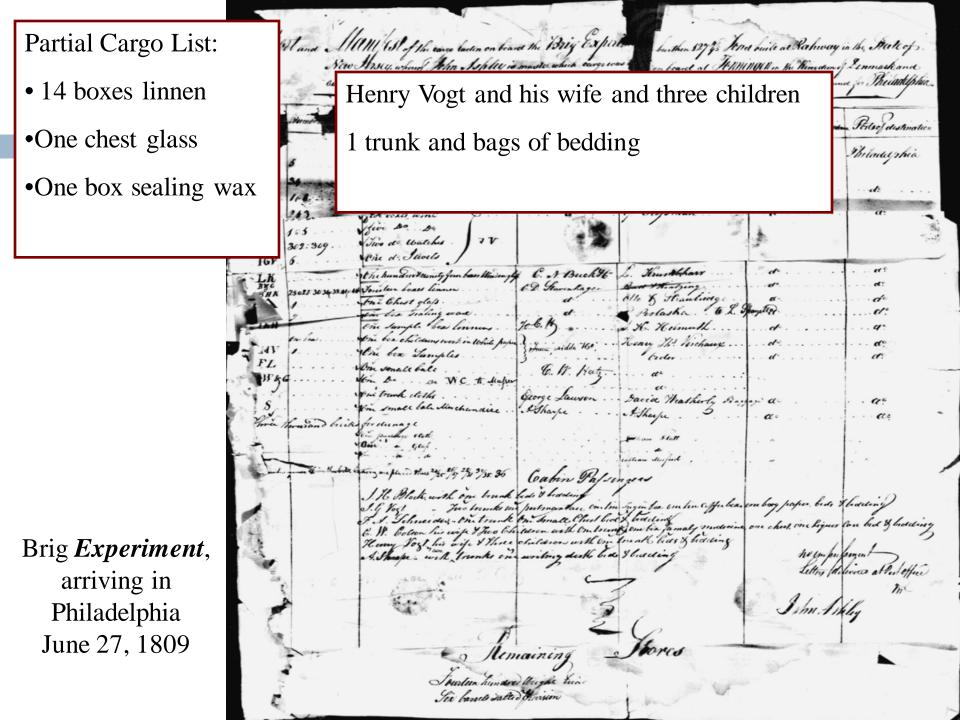

.gov
  - for a fee

# Immigration Records

- □ U.S. Customs Service
  - **1820-1890** 
    - Philadelphia starts in 1800

- □ Immigration and Naturalization Service (INS)
  - **1891–1957**

# Immigration Records – Major Ports

| Pl | hiladelphia | 1800 - | 1952 |
|----|-------------|--------|------|
|    |             |        |      |

■ San Francisco 1882 – 1957

#### Border Crossings

- St. Albans 1895 1954
- Mexican ca. 1903 ca. 1955

## Immigration Records – What Can I Find?

#### All Records

- Name of the Vessel
- Name of the Ship's Master
- Ports of Arrival and Embarkation
- Date of Departure
- Date of Arrival

## Immigration Records – What Can I Find?

### Early Records (early to mid 19th century records)

- Name of individual
- Age
- Occupation
- Country of origin
- Destination





S.S. Nova Scotian arriving Baltimore August 1886

# Immigration Records – What Can I Find?

Later Records (late 19th century to 20th century records)

- Name of individual
- Names of traveling companions (if any)
- Age and personal description
- Occupation
- Last residence
- Name and address of relatives they are going to join
- Whether they can read or write
- Whether they are a polygamist or an anarchist
- Amount of money they are carrying

S.S. Majestic arriving New York March 27, 1923



- U.S. Passport #241469, issued January 6, 1923
- born February 25, 1899
- father born in Smyrna and immigrated to the U.S. in 1895
- intends to travel to Spain, Algeria, Italy, Greece, Egypt, Monaco, France and the British Isles
- includes affidavit from mother about his birth
- includes a photogr