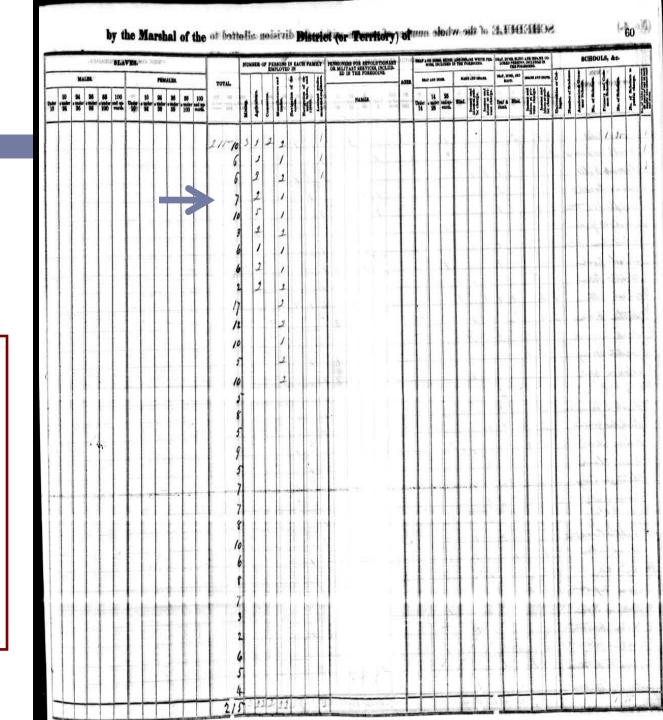

## Census Records

- **1850-1870** 
  - List all members of the household
  - Does not give relationship to head of household

- **□** 1850 & 1860
  - Separate Free and Slave Schedules

**1860 Slave Schedule**Fauquier County, Virginia