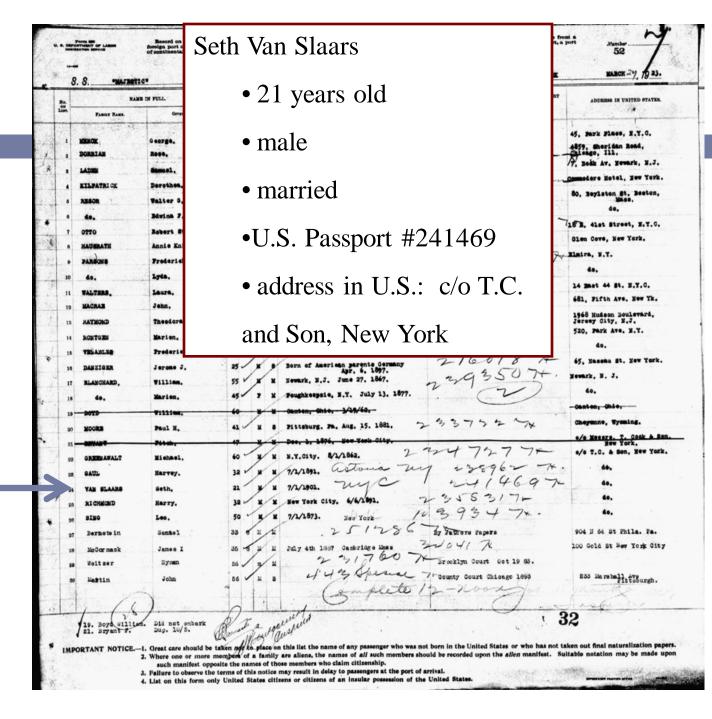

rds

- Name of the Vessel
- Name of the Ship's Master
- Ports of Arrival and Embarkation
- Date of Departure
- Date of Arrival

## Immigration Records – What Can I Find?

### Early Records (early to mid 19th century records)

- Name of individual
- Age
- Occupation
- Country of origin
- Destination





S.S. Nova Scotian arriving Baltimore August 1886

# Immigration Records – What Can I Find?

Later Records (late 19th century to 20th century records)

- Name of individual
- Names of traveling companions (if any)
- Age and personal description
- Occupation
- Last residence
- Name and address of relatives they are going to join
- Whether they can read or write
- Whether they are a polygamist or an anarchist
- Amount of money they are carrying

S.S. Majestic arriving New York March 27, 1923



- U.S. Passport #241469, issued January 6, 1923
- born February 25, 1899
- father born in Smyrna and immigrated to the U.S. in 1895
- intends to travel to Spain, Algeria, Italy, Greece, Egypt, Monaco, France and the British Isles
- includes affidavit from mother about his birth
- includes a photograph

he is the legal mother anuary 192 2 (SEAL)

Passport Application of Sidney Van Slaars

#### S.S. Nieuw Amsterdam

arriving New York June 11, 1953



| John Alexander          | Augusta Alexander     |
|-------------------------|-----------------------|
| born Van Ettenville, NY | born Germany          |
| U.S. passport # 63029   | U.S. passport # 63029 |
| 5 SC                    | 1 BX                  |
| 1 T                     | 2 PKG                 |

# Border Crossings – Mexican