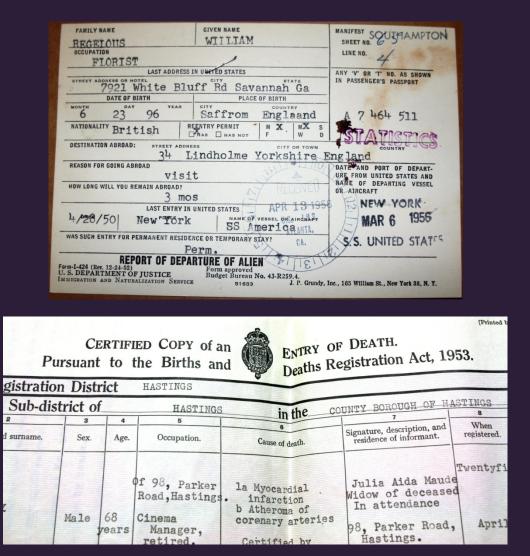

## What is the research value of A-Files?

- A-Files are a rich source of biographical information in that they contain relatively modern immigration documents, all in one file. Since the early 20th century the United States collected increasing amounts of information from immigrants and A-Files from mid-century hold a wealth of data, including visas, photographs, applications, affidavits, correspondence, and more.
- Although the files were created beginning in 1944, documents and information included may be much older than that, and could date to the birth of the person. Documents may also be included that date up to the time of any final action related to the alien which could be deportation, permanent resident status, or citizenship.

## **Most A-Files Could Contain:**

- Alien Registration Form and Receipt Card (AR-2 and AR-3)
- Agency Name Check (G-135a)
- Application for Immigrant Visa and Alien Registration
- Address Report Card