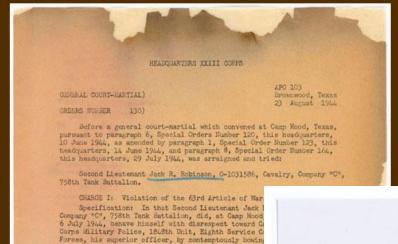

- Official Military Personnel Files (OMPFs)
- Records of Persons of Exceptional Prominence (PEP)
  - Presidents, members of Congress and the Supreme Court; famous military leaders; decorated heroes; celebrities; and other cultural figures who served in the military
- Auxiliary Records
  - Morning Reports
  - Unit Rosters
  - Pay Vouchers
  - Officer Pay Cards
  - Selective Service Records
  - General Courts-Martial