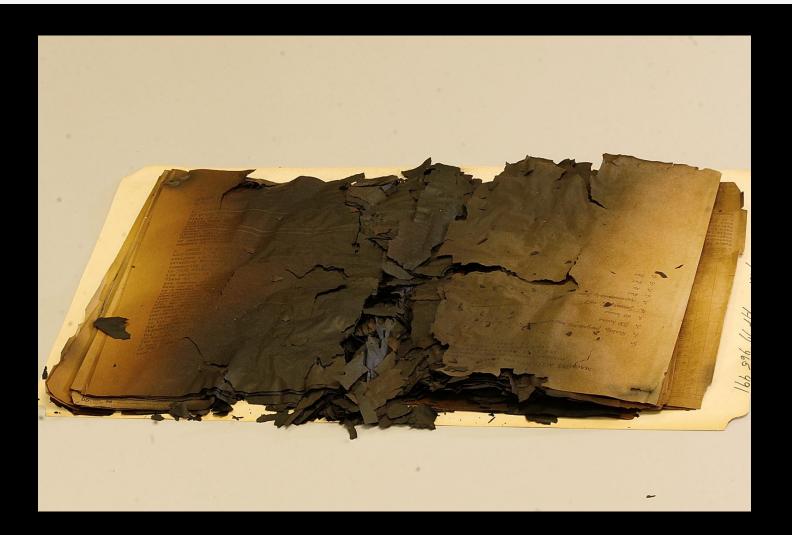

s**



# The 1973 Fire

Shortly after midnight, on July 12, 1973, a fire was reported at NPRC's military personnel records building



# The 1973 Fire

Records damaged or lost include over 17 million military records. Records damage occurred from both fire and water.

| <b>Records Affected</b>                 | Criteria of Records<br>Damaged                                   | Estimated Loss |
|-----------------------------------------|------------------------------------------------------------------|----------------|
| Army WWI<br>Army WWII<br>Army Post-WWII | 11/1/1912-9/7/1939<br>9/8/1939-12/31/1946<br>1/1/1947-12/31/1959 | 80%            |
| Air Force                               | 9/25/1947-12/31/1963<br>surnames Hubbard-Z                       | 75%            |

## The 1973 Fire



#### Non-OMPF ARCHIVAL RECORDS

| Branch<br>of Service | Record Series Description                                                                 | Years     |
|----------------------|-------------------------------------------------------------------------------------------|-----------|
| Air Force            | Awards Card File, Air Force                                                               | 1942-1963 |
| Air Force            | Morning Reports, Air Force                                                                | 1947-1966 |
| Air Force            | Casualty Files / Mortuary Files / Individual Deceased Personnel Files (IDPFs), Air Force  | 1940-1973 |
| Air Force & Army     | Separation and Discharge Records, US Army and Air Force (QMDs in Registry)                | 1942