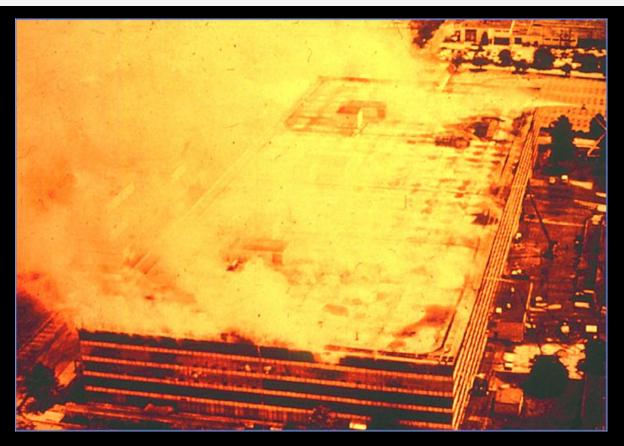

eme Court; famous military leaders; decorated heroes; celebrities; and other cultural figures who served in the military. To include:
  - Singer, Elvis Presley
  - Aviator, Charles A. Lindbergh
  - Presidents, John F. Kennedy, Lyndon B. Johnson, Dwight Eisenhower
  - Army Generals, Douglas MacArthur and George S. Patton
  - Baseball great, Jackie Robinson
  - Actor, Clark Gable
- Currently, more than 100 personnel files have been digitized and are available in CD or DVD format for purchase. This number increases monthly.
- For a complete list of PEPs visit: www.archives.gov/st-louis/military-personnel/public/ persons-of-prominence.html

### **Auxiliary Records**



# The 1973 Fire

Shortly after midnight, on July 12, 1973, a fire was reported at NPRC's military personnel records building



# The 1973 Fire

Records damaged or lost include over 17 million military records. Records damage occurred from both fire and water.

| <b>Records Affected</b>                 | Criteria of Records<br>Damaged                                   | Estimated Loss |
|-----------------------------------------|------------------------------------------------------------------|----------------|
| Army WWI<br>Army WWII<br>Army Post-WWII | 11/1/1912-9/7/1939<br>9/8/1939-12/31/1946<br>1/1/1947-12/31/1959 | 80%            |
| Air Force                               | 9/25/1947-12/31/1963<br>surnames Hubbard-Z                       | 75%            |

## The 1973 Fire



#### Non-OMPF ARCHIVAL RECORDS

| Branch<br>of Service | Record Series Description