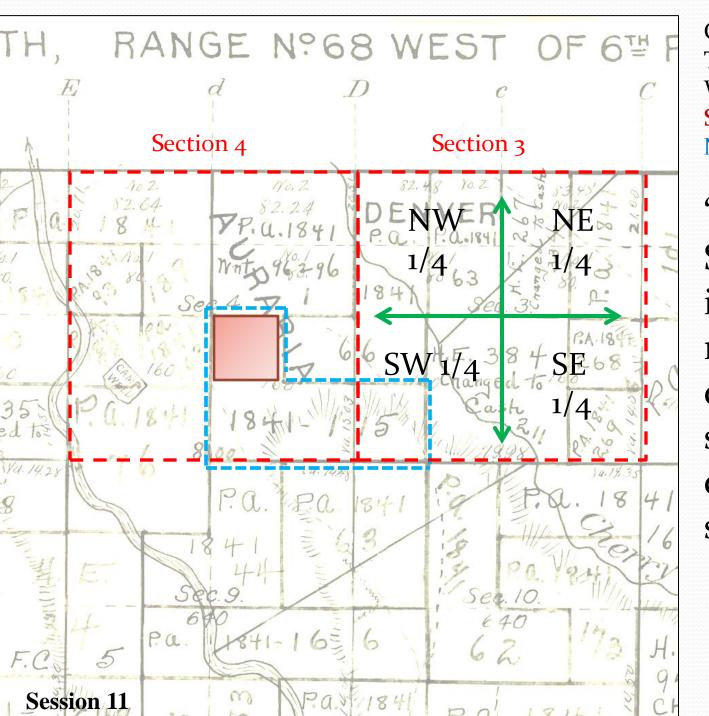

**Slide 20 of 57** 

George O. Austin Twp 4 South, Rng 68 West, Sec. 4, SW1/4 SW1/4 3 S1/2 SE1/4 NW1/4 SE1/4

"NW1/4 SE1/4" indicates the northwest quarter of the southeast quarter (of section 4).

Session 11 Slide 22 of 57