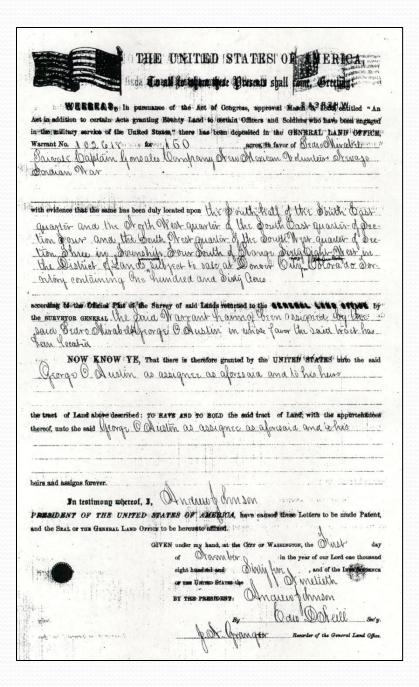

The law firm of "Hunt and Peck"

Session 11 Slide 16 of 57

Session 11 Slide 17 of 57

George O. Austin Twp 4 South, Rng 68 West, Sec. 4, SW<sub>1</sub>/<sub>4</sub> SW1/4 3 S1/2 SE1/4 NW1/4 SE1/4

Patent number 115,

"Act 55" (ScripWarrant act of 1855),

P.A. 1841 (Preemption act of 1841)

"Per Wt 102618"

Filed May 30, 1864

Date of Sale Sept. 19, 1864

**Session 11** 

**Slide 18 of 57** 

George O. Austin Twp 4 South, Rng 68 West, Sec. 4, SW1/4 SW1/4 3 S1/2 SE1/4 NW1/4 SE1/4