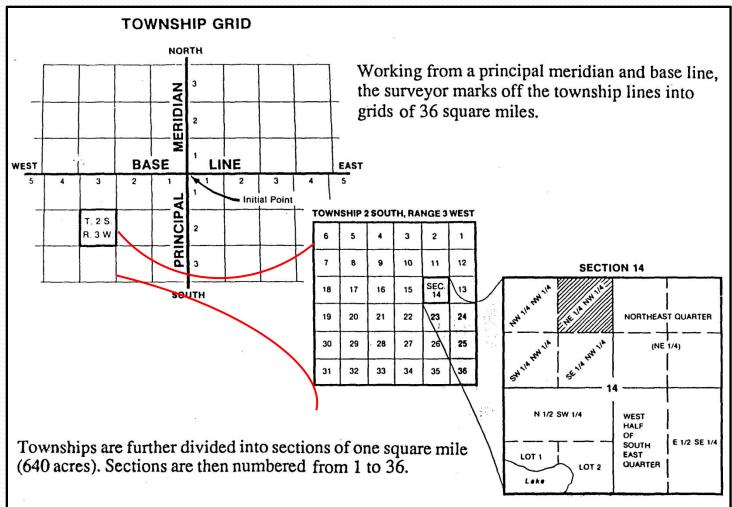

#### Numerous Surveys were Done

The Rectangular Survey System was proposed by Jefferson. The Land Ordinance of 1785 marked the start of the Public Land Survey System.

Session 11 Slide 11 of 57

### 6th Principal Meridian

Session 11 Slide 12 of 57

#### Township, Range, Section

Session 11 Slide 13 of 57

#### Aliquot Parts

| 40 CHAINS 160 RODS 2640 FEET  NW 1/4 160 ACRES |                           | W 1/2 NE 1/4 80 ACRES                                                          |                                                                     | E V2 NE V4 BO ACRES                               |                                        |
|------------------------------------------------|---------------------------|--------------------------------------------------------------------------------|---------------------------------------------------------------------|---------------------------------------------------|----------------------------------------|
|                                                |                           |                                                                                |                                                                     |                                                   |                                        |
| NW1/4 SW1/4<br>40 ACRES                        | NE V4 SW V4<br>40 ACRES   | W 1/2<br>NW 1/4                                                                | E 1/2<br>NW 1/4                                                     |                                                   | V4 SE V                                |
|                                                |                           | SE 1/4<br>20 ACS                                                               | 20 ACS                                                              |                                                   | V4 SE V4<br>ACRES                      |
| SW 1/4 SW 1/4<br>40 ACRES                      | SE 1/4 SW 1/4<br>40 ACRES | IO CHAINS  IN 'A NW 'A  SW 'A SE 'A  S ACRES  S 'A NW 'A  SW 'A SE 'A  S ACRES | 40 ROOS  W/2 E /2  NE /2 NE /2  SW /2 SW /2  SE /2 SE /2  330' 330' | NW 1/4<br>SE 1/4<br>SE 1/4<br>IO ACRES<br>660 FT. | ME 1/0<br>SE 1/4<br>SE 1/4<br>ID ACRES |
|                                                |                           | 2 1/2 2 1/2<br>ACS ACS                                                         | 8E 1/4<br>SW 1/4<br>SE 1/4                                          | \$# ½<br>\$E ½<br>\$E ½                           | SE %<br>SE %<br>SE %                   |
| 440 YARDS                                      | 80 RODS                   | 330 5 CHS                                                                      | 660 FT.                                                             | IO CHAINS                                         | 40 RODS                                |

Aliquot: "constituting or comprising a part or fraction of a possible whole or entirety"

In a perfect world, each claim would sit exactly within one of the quadrants of a section, such as NW1/4 (the northwest quarter)...

Instead, you may see something like this: SW1/4 SW1/4 3 S1/2 SE1/4 NW1/4 SE1/4.... HELP!