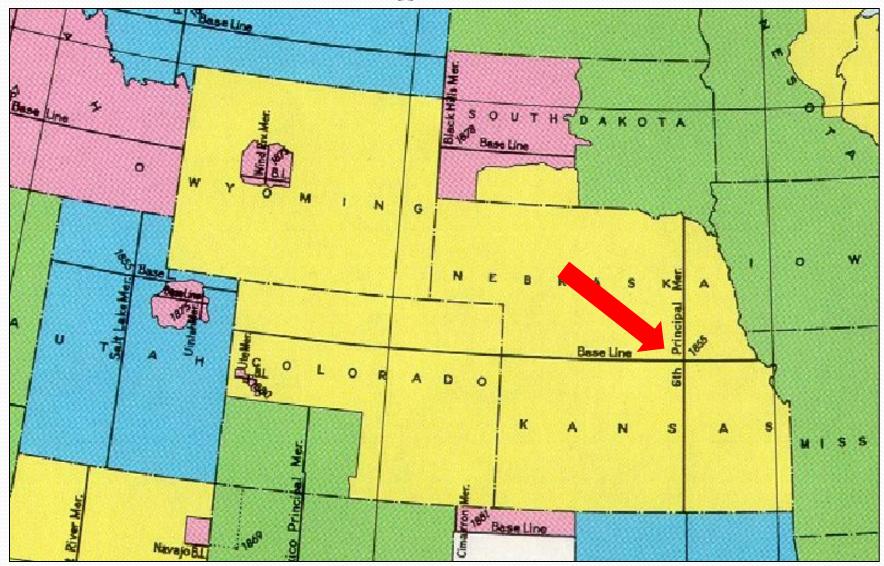

Entries- to cultivate stands of trees
- Desert Land Entries- to irrigate semi-arid areas
- Preemption Entries- "squatters"
- Timber and Stone Entries- areas "unfit for farming"
- Mineral Entries- mines of various types
- Military Bounty Land Warrants- rewarded service
- Private Land Claims- adjudicated claims granted by other governments



Session 11 Slide 9 of 57

- Public Lands - Non-public Lands

#### The 30 Public Land States



- Arkansas
- Florida
- Indiana
- Louisiana
- Mississippi
- Nebraska
- North Dakota
- Oregon
- Washington



Session 11 Slide 10 of 57

#### Numerous Surveys were Done



The Rectangular Survey System was proposed by Jefferson. The Land Ordinance of 1785 marked the start of the Public Land Survey System.

Session 11 Slide 11 of 57

### 6th Principal Meridian



Session 11 Slide 12 of 57

#### Township, Range, Section





Session 11 Slide 13 of 57

### The National Archives at Denver sits at Township 1 N, Range 68 W, Section 34



**Session 11** 

**Slide 14 of 57** 

#### Aliquot Parts

| 40 CHAINS 160 RODS 2640 FEET  NW 1/4 160 ACRES |                           | W 1/2 NE 1/4 80 ACRES                                                          |                                                                     | E V2 NE V4 BO ACRES                               |                                        |
|------------------------------------------------|---------------------------|--------------------------------------------------------------------------------|---------------------------------------------------------------------|---------------