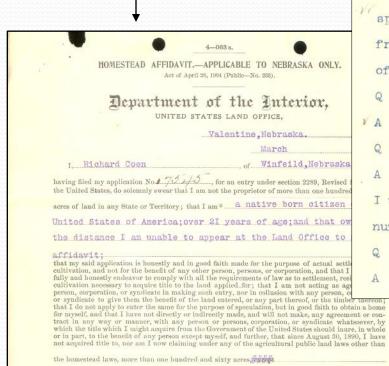

#### Land Entry Case Files

• The land records that are generally of most interest to genealogists are the land entry case files. These are records that document the transfer of public lands from the U.S. Government to private ownership.

There are over ten million such individual land transactions in the custody of the National Archives.

Session 11 Slide 36 of 57

## Not All Land Entry Case Files are the Same

• Remember- over **40 separate legislative acts** were used by Americans to make a land entry on the public lands, and each act required different information from the entryman. Thus, the documentation available in the land entry case file depends largely upon the requirements of the act under which the land entry was made.