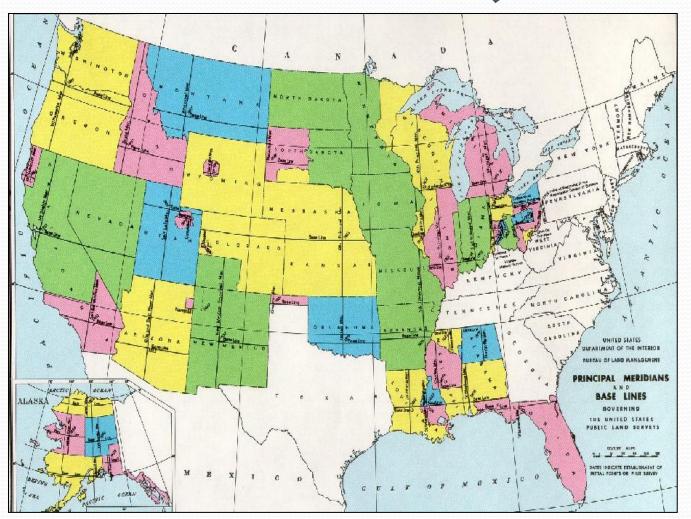

#### Numerous Surveys were Done

The Rectangular Survey System was proposed by Jefferson. The Land Ordinance of 1785 marked the start of the Public Land Survey System.

Session 11 Slide 11 of 57