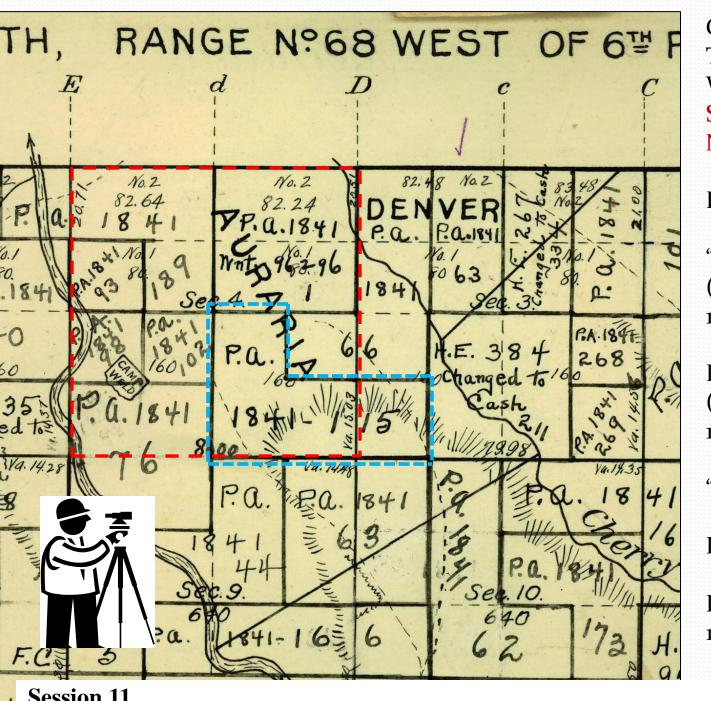

The law firm of "Hunt and Peck"

Session 11 Slide 16 of 57

Session 11 Slide 17 of 57

George O. Austin Twp 4 South, Rng 68 West, Sec. 4, SW<sub>1</sub>/<sub>4</sub> SW1/4 3 S1/2 SE1/4 NW1/4 SE1/4

Patent number 115,

"Act 55" (ScripWarrant act of 1855),

P.A. 1841 (Preemption act of 1841)

"Per Wt 102618"

Filed May 30, 1864

Date of Sale Sept. 19, 1864

**Session 11** 

**Slide 18 of 57** 

George O. Austin Twp 4 South, Rng 68 West, Sec. 4, SW1/4 SW1/4 3 S1/2 SE1/4 NW1/4 SE1/4

"SW1/4 SW1/4 3" indicates the southwest quarter of the southwest quarter of section 3.

**Slide 19 of 57** 

George O. Austin Twp 4 South, Rng 68 West, Sec. 4, SW1/4 SW1/4 3 S1/2 SE1/4 NW1/4 SE1/4

"S1/2 SE1/4" indicates the southern half of the southeast quarter (of section 4).

**Slide 20 of 57** 

George O. Austin Twp 4 South, Rng 68 West, Sec. 4, SW1/4 SW1/4 3 S1/2 SE1/4 NW1/4 SE1/4

"NW1/4 SE1/4" indicates the northwest quarter of the southeast quarter (of section 4).

Session 11 Slide 22 of 57