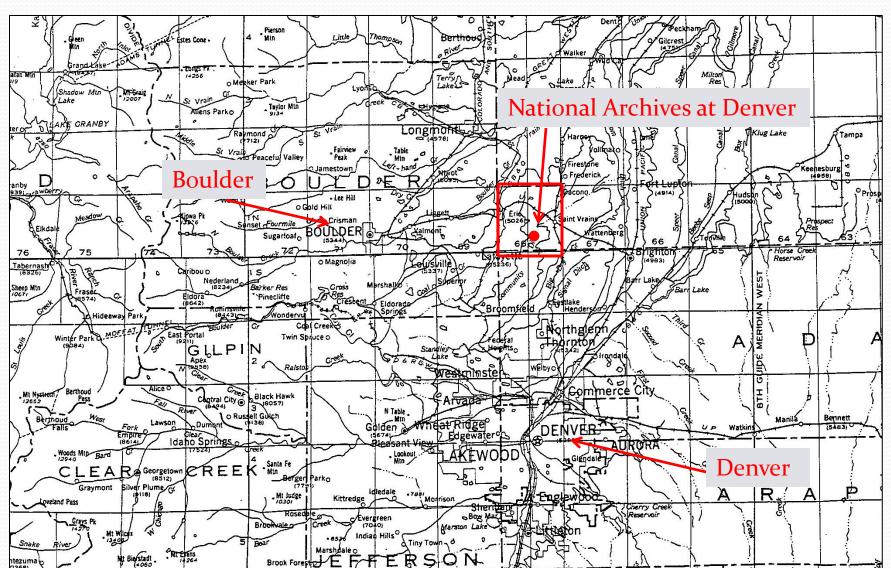

### The National Archives at Denver sits at Township 1 N, Range 68 W, Section 34

**Session 11** 

**Slide 14 of 57** 