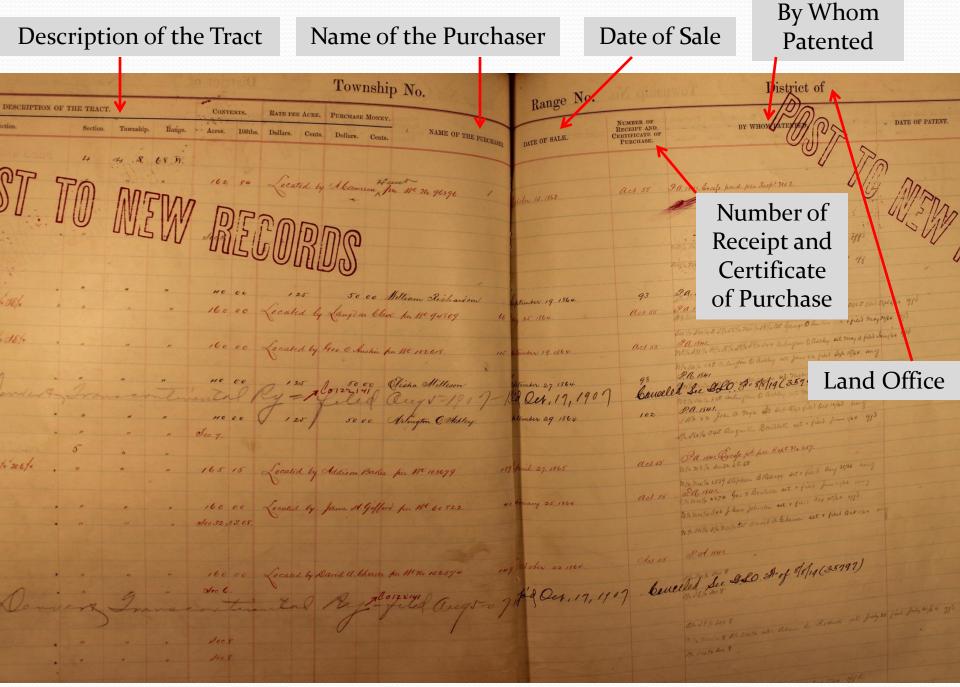

The law firm of "Hunt and Peck"

Session 11 Slide 16 of 57

Session 11 Slide 17 of 57

George O. Austin Twp 4 South, Rng 68 West, Sec. 4, SW<sub>1</sub>/<sub>4</sub> SW1/4 3 S1/2 SE1/4 NW1/4 SE1/4

Patent number 115,

"Act 55" (ScripWarrant act of 1855),

P.A. 1841 (Preemption act of 1841)

"Per Wt 102618"

Filed May 30, 1864

Date of Sale Sept. 19, 1864

**Session 11** 

**Slide 18 of 57** 

George O. Austin Twp 4 South, Rng 68 West, Sec. 4, SW1/4 SW1/4 3 S1/2 SE1/4 NW1/4 SE1/4

"SW1/4 SW1/4 3" indicates the southwest quarter of the southwest quarter of section 3.

**Slide 19 of 57** 

George O. Austin Twp 4 South, Rng 68 West, Sec. 4, SW1/4 SW1/4 3 S1/2 SE1/4 NW1/4 SE1/4

"S1/2 SE1/4" indicates the southern half of the southeast quarter (of section 4).

**Slide 20 of 57** 

George O. Austin Twp 4 South, Rng 68 West, Sec. 4, SW1/4 SW1/4 3 S1/2 SE1/4 NW1/4 SE1/4

"NW1/4 SE1/4" indicates the northwest quarter of the southeast quarter (of section 4).

Session 11 Slide 22 of 57