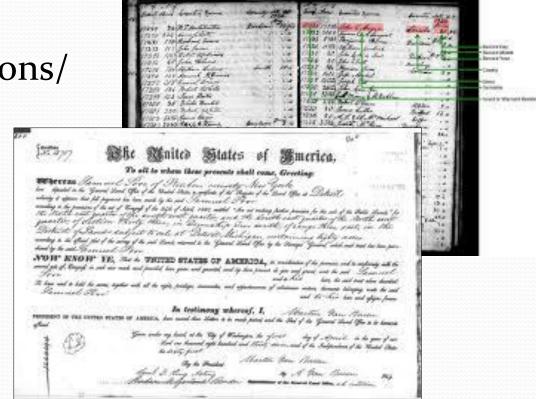

#### Digital Image

Bounty Land Warrant of Pedro Mirabel was transferred to George O. Austin

Session 11 Slide 34 of 57

4 -1028-14,

Denwer 025780.

#### The United States of America,

Co all to whom these presents shall come, Greeting:

WHEREAS, a Continuous of the Register of the kand Office of Denyer, Coloradio,

has been deposited in the General Cool Office, whereby it appears that full payment has been reads by the cisimum Lydia 3. Fergueun

secording to the provisions of the Act of Congress of April 24, 1820, withhele "An Act making further previous for the alls of the Public Lands," and the acts applemental thereto, for the Morthagust quarter of the southeast quarter of Scotlon eighteen in Township three south of Hange seventy west of the Sixth Principal Meridian, Colorado, containing forty scree,

exceeding to the Official Plat of the Survey of the said Land, returned to the GENERAL LAND OFFICE by the Surveyor-Emperals

NOW MADWING, That the UNITED STATES Of AMERICA, in consideration of the promison and in confountly with the second Acts of Own request to, that the invited sentates or exercise, in consensation in the premise, are in corresponding to the levent axis of Congress in that the new mids and provided. BACS BIVEN AND SERVICE, and by these presents DOES BIVEN AND SERVICE on the first of the call of eatigns of the salt claiment forevery subject to any rested and accepted water rights for mining, agricultural, variabetaring, or other purposes, and rights to dithes and newspotes used in connection with seed maker rights, as may be recognized and contourning med by the foreigness, and decident of courts; and those to respect from the lense breeky granded, a right of any theseen for differe or course. constructed by the authority of the United Status.

IN TESTIMONY WHEREOF, 1, FOODTOW WILKOR,

President of the United States of America, have occured these letters to be made

Pabeat, and the Sand of the General Land Office to be he came affect

CINEN wasce by bood, in the District of Colembia, the

TWENTY-SIXTH

day of SEPTEMBER nine husdred und MLMETEEN In the year of our Lert are thousand and of the Addressions of the

United States the one transfer and FORTY-FOURTH.

BECORD OF PATENTS. Putent Number 708315

(SEAL)

Typical Patent