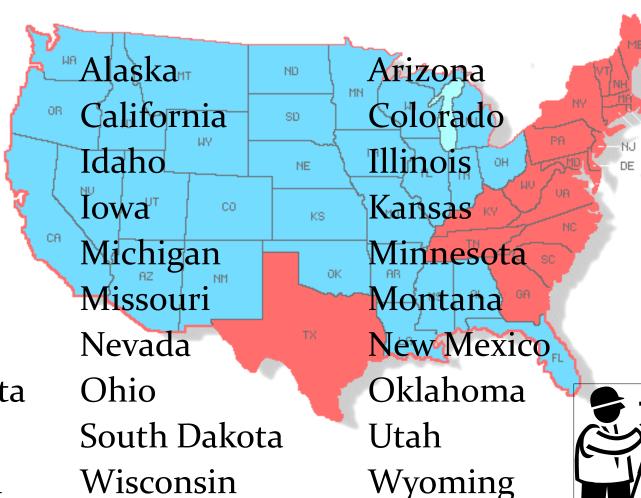

#### The 30 Public Land States

- Arkansas
- Florida
- Indiana
- Louisiana
- Mississippi
- Nebraska
- North Dakota
- Oregon
- Washington

Session 11 Slide 10 of 57

#### Tract Books in Washington, DC

 The National Archives in Washington, DC has tractbooks for the states of: Alaska, Arizona, California, Colorado, Idaho, Kansas, Montana, Nebraska, Nevada, New Mexico, North Dakota, Oklahoma, Oregon, South Dakota, Utah, Washington, and Wyoming.

#### Tract Books Held by the BLM

• For the **Eastern States**, the Bureau of Land Management (BLM) has the tract books and patents. This includes the states of: Alabama, Arkansas, Florida, Illinois, Indiana, Iowa, Louisiana, Michigan, Minnesota, Mississippi, Missouri, Ohio, and Wisconsin.

#### Tract Books in Denver

- We have tract books for:
- Colorado
- Utah
- New Mexico
- Wyoming
- Montana
- North Dakota
- South Dakota

Records of the Dakotas actually belong in our Kansas City facility. They are held in Denver because the Dakotas were administered under the Bureau of Land Management in Montana.