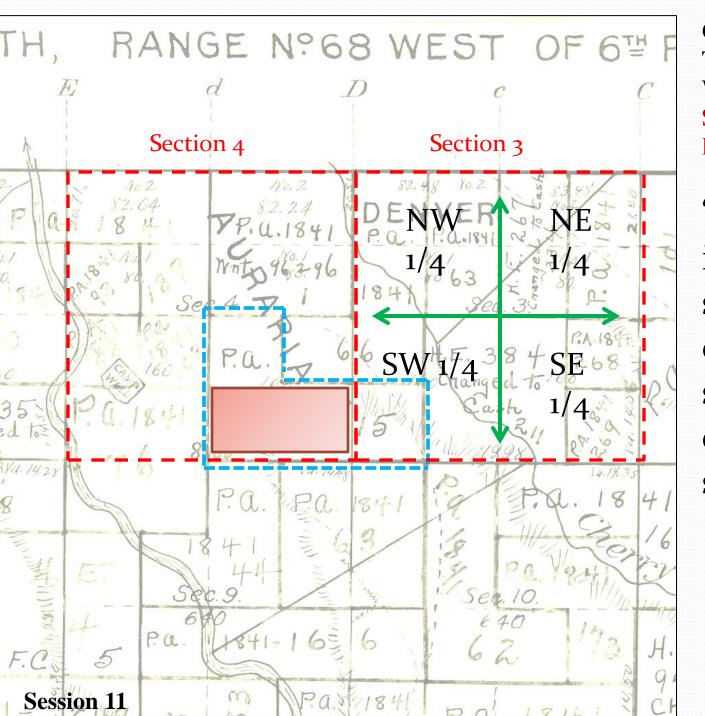

"SW1/4 SW1/4 3" indicates the southwest quarter of the southwest quarter of section 3.

**Slide 19 of 57** 

George O. Austin Twp 4 South, Rng 68 West, Sec. 4, SW1/4 SW1/4 3 S1/2 SE1/4 NW1/4 SE1/4

"S1/2 SE1/4" indicates the southern half of the southeast quarter (of section 4).