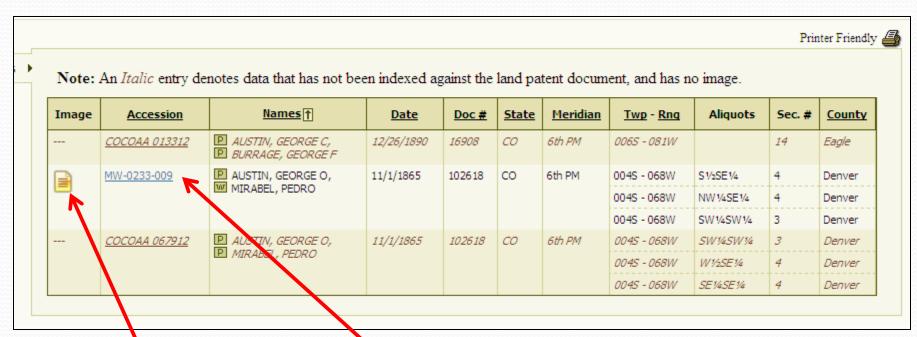

#### Results

Digital image is associated with this result- an image of the patent.

Click this link for the full result.

Session 11 Slide 31 of 57

George O. Austin

Twp 4 South, Rng 68

West, Sec. 4, SW1/4

SW1/4 3 S1/2 SE1/4 Cancelled: N Document Type: Military Warrant State: Colorado Accession Nr: MW-0233-009 Issue Date: 11/1/1865 NW1/4 SE1/4 Patent Details Patent Image Related Documents Names On Document Miscellaneous Information Patent number 115, P AUSTIN, GEORGE O, Land Office: Denver W MIRABEL, PEDRO US Reservations: No "Act 55" (ScripWarrant Mineral Reservations: No Tribe: act of 1855), Captain Gonsales Company New Mexican Vo Militia: State In Favor Of: P.A. 1841 (Preemption March 3, 1855: ScripWarrant Act of 1855 (10 Authority: Military Rank: General Remarks: act of 1841) Document Numbers Survey Information •"Per Wt 102618" 102618 Document Nr: Misc. Doc. Nr: Survey Date: BLM Serial Nr: Geographic Name: Filed May 30, 1864 Indian Allot, Nr: Metes/Bounds: No Coal Entry, Nr: Date of Sale Sept. 19, Land Descriptions 1864 Section Meridian Aliquots State Twp - Rng Map 068W 6th PM S1/2SE1/4 CO CO 6th PM 0045 - 068W NW1/4SE1/4 Denver CO 6th PM 004S - 068W SW1/4SW1/4 Denver