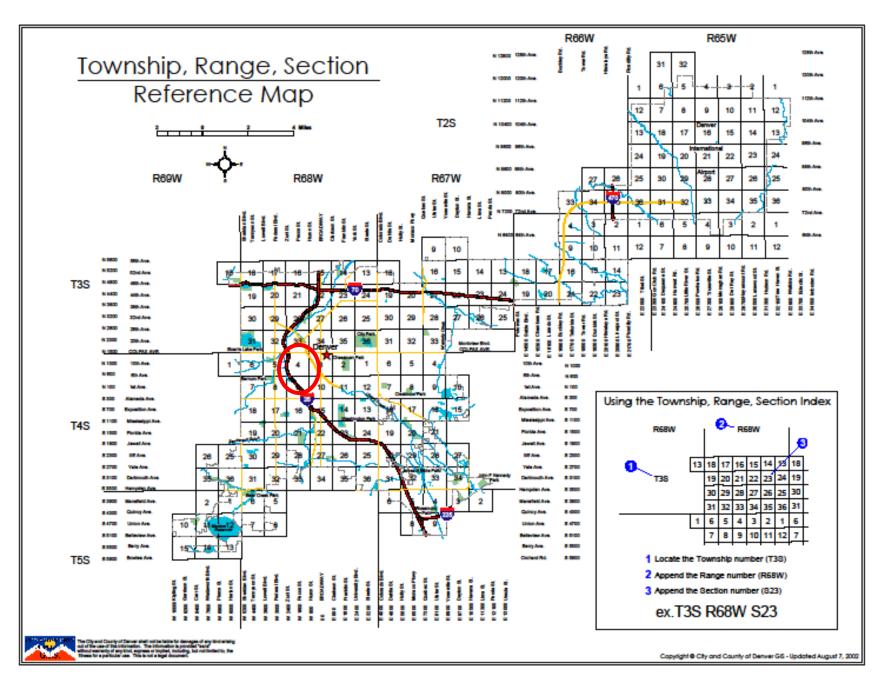

#### Township, Range, Section

Session 11 Slide 13 of 57

### The National Archives at Denver sits at Township 1 N, Range 68 W, Section 34

**Session 11** 

**Slide 14 of 57** 