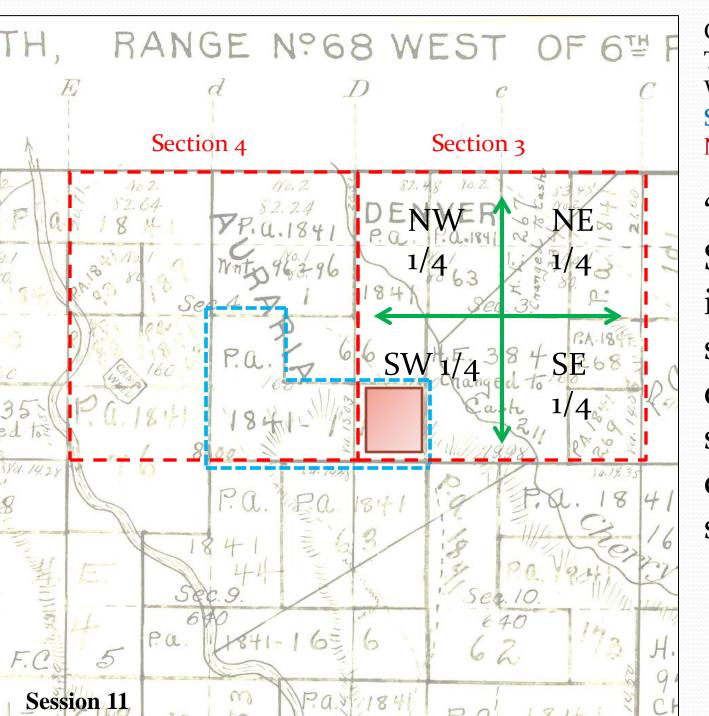

"SW1/4 SW1/4 3" indicates the southwest quarter of the southwest quarter of section 3.

**Slide 19 of 57** 

George O. Austin Twp 4 South, Rng 68 West, Sec. 4, SW1/4 SW1/4 3 S1/2 SE1/4 NW1/4 SE1/4

"S1/2 SE1/4" indicates the southern half of the southeast quarter (of section 4).