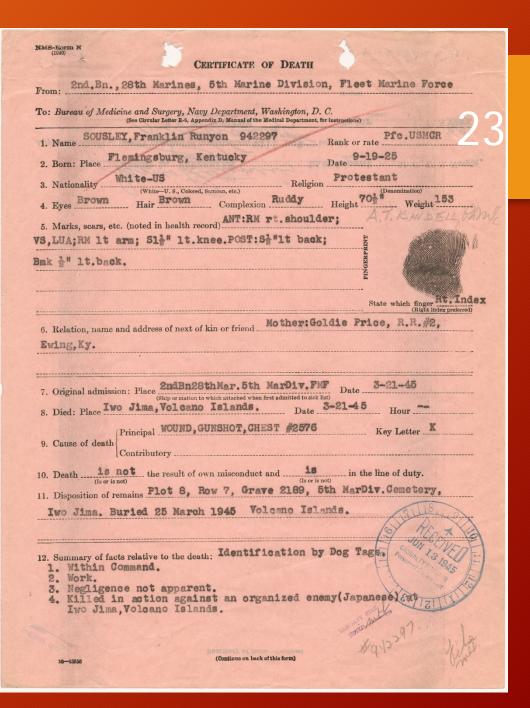

## Flag Raising Controversy

- USMC concluded on June 23, 2016 that, John Bradley, was in fact,
   NOT in the iconic photo taken by Joe Rosenthal
  - Determined that PFC Harold Schultz was in the photo in place of Bradley
- Second flag raising team was:
  - Cpl. Harlon Block, PFC Rene Gagnon, PFC Ira Hayes, PFC Harold Schultz, PFC Franklin Sousley & Sgt. Michael Strank
- We should take a look at some of these records and see what they tells us from both a historic & genealogical perspective

## The Flag Raisers

Ira Hayes

STRANK, Mitchael Enl 6 Oct 39 Photo 11 Oct 39

Rene Gagnon

Harold Schultz

16

Franklin Sousley

John Bradley