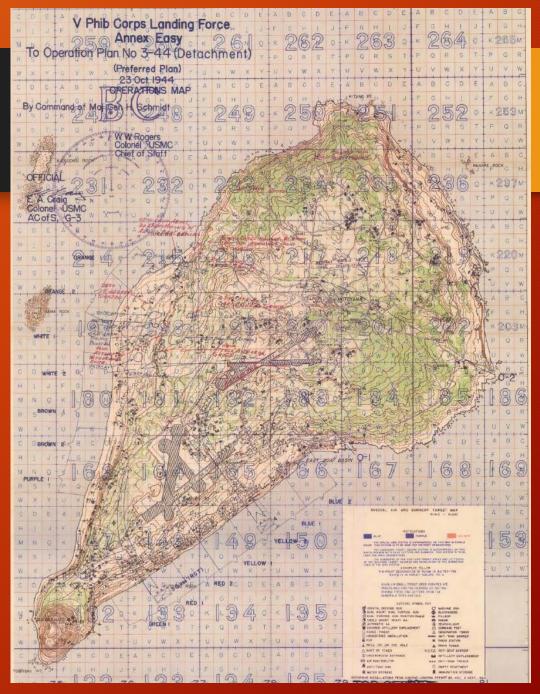

## Battle for Iwo Jima (continued)

- Map showing terrain, airstrips and known Japanese defenses prior to the invasion
- Mt. Suribachi is on the extreme southern end of the island
- The island was bombarded by air & naval forces for over 70 days prior to the invasion to "soften it up"
- Most Japanese forces were secure in caves and fortifications underground