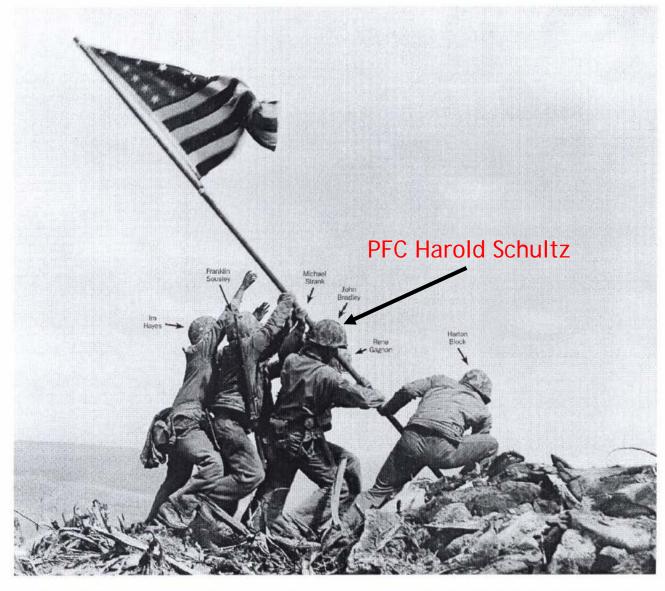

## Flag Raising Controversy

- USMC concluded on June 23, 2016 that, John Bradley, was in fact,
   NOT in the iconic photo taken by Joe Rosenthal
  - Determined that PFC Harold Schultz was in the photo in place of Bradley
- Second flag raising team was:
  - Cpl. Harlon Block, PFC Rene Gagnon, PFC Ira Hayes, PFC Harold Schultz, PFC Franklin Sousley & Sgt. Michael Strank
- We should take a look at some of these records and see what they tells us from both a historic & genealogical perspective

## The Flag Raisers

Ira Hayes

STRANK, Mitchael Enl 6 Oct 39 Photo 11 Oct 39

Rene Gagnon

Harold Schultz

16

Franklin Sousley

John Bradley