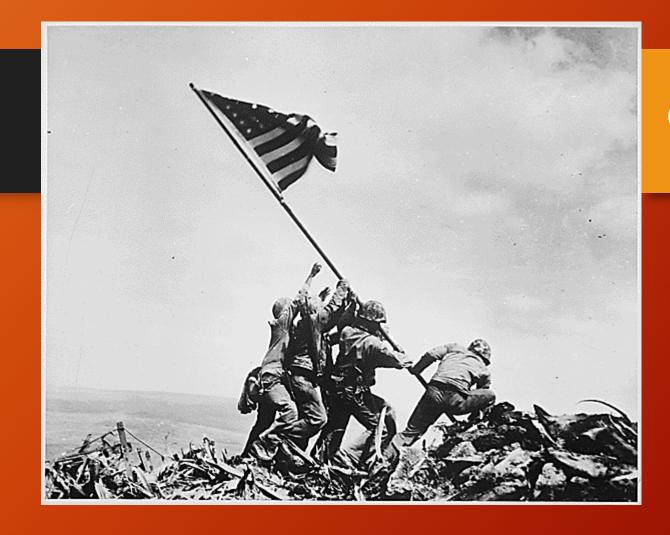

# The Iwo Jima Flag Raisers: Chaos, Controversy & World War II U.S. Marine Corps Personnel Records

Bryan K. McGraw

Access Coordinator — St. Louis & Midwest

National Archives and Records Administration

Photograph of Flag Raising on Iwo Jima, 02/23/1945 (NWDNS-80-G-413988; National Archives Identifier: 520748); General Photographic File of the Department of Navy, 1943—1958; General Records of the Department of the Navy, 1804—1958; Record Group 80; National Archives.

### Flag Raising: Who Raised the Flag?

- There were actually two separate flag raisings:
  - 1020 hours on 23 February 1945 a small 54" x 28" U.S. flag by members of the 3<sup>rd</sup> platoon, E Company, 2<sup>nd</sup> Battalion, 28<sup>th</sup> Marine Regiment, 5<sup>th</sup> Marine Division
    - 1Lt Harold Schrier, Sgt. Henry Hansen, Cpl. Charles Lindberg, PFCs Louis Charlo and James Michels
    - Photographed by Sgt. Louis Lowery, Leatherneck magazine
    - Battalion commander ordered a second flag raising as the first flag was too small
  - Second and most famous flag raising occurred shortly thereafter by a different group of Marines from same unit, hoisting a 96" x 54" flag they had obtained from a Landing Ship, Tank (LST) anchored off-shore
    - Cpl. Harlon Block, Navy Pharmacist's Mate John Bradley, Cpl. Rene Gagnon, PFC Franklin Sousley, Sgt. Michael Strank & Cpl. Ira Hayes
    - Photo taken by AP Photographer Joseph Rosenthal
    - Went on to become most iconic photo in World War II & source for USMC Monument in Arlington

Joe Rosenthal's famous photo of the second flag raising on Mount Suribachi. On Feb. 23, 1945, in the middle of one of the fiercest battles of World War II, a group of U.S. Marines carried a flag up the highest peak on the Pacific island of Iwo Jima and planted it there. Since 1947, the Marine Corps has attached six names to the famous flag-raising photo taken that day. And it says the case is closed.