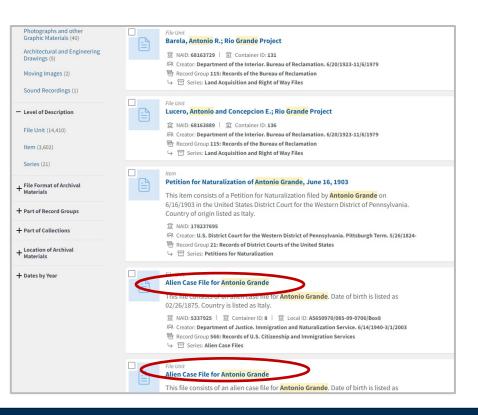

### Alien Files (A-Files): Researching Immigrant Ancestors at the National Archives

Learn about the Alien Files (A-Files), a rich source of biographical information for family research. The A-Files contain United States immigrant documents generated and collected since the mid-20th century with a wealth of data, including visas, photographs, applications, correspondence, and more. Participants in this session will understand who should have an A-File, discover online search methods to determine whether records are available at the National Archives, and gain the skills to successfully place a request.

What A-Files are currently available for research at NARA?

A-Files for the entire United States and its territories are being centralized at the **<u>National</u>** <u>Archives at Kansas City</u>.

• Access Note: The files are stored off site and require advance notice for retrieval.