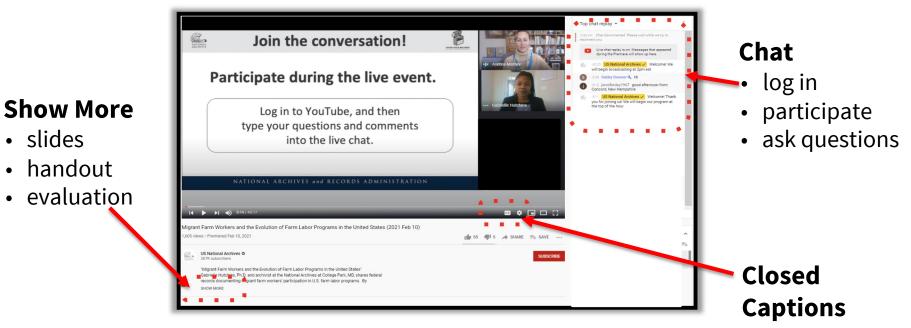

# Join the Conversation

Participate with the presenters and other family historians during a session's premiere.

Live Chat on **YouTube**: Log in and type your questions comments

Follow **@USNatArchives** on X and join the Genealogy Series conversation using **#GenealogySeries2024** 

slides

# Instructions

### Videos and presentation materials remain available after the premiere date.