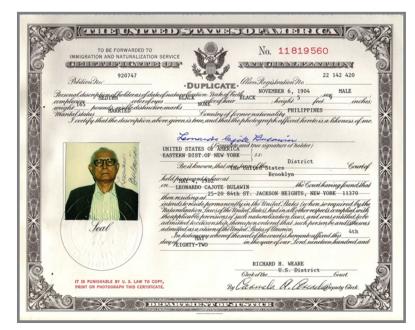

# What is the research value of A-Files?

• Since the early 20th century, the United States collected increasing amounts of information from immigrants. A-Files from mid-century hold a wealth of data, including visas, photographs, applications, affidavits, correspondence, and more.

• Although the files were created beginning in 1944, documents and information included may be much older than that and could date to the person's birth.