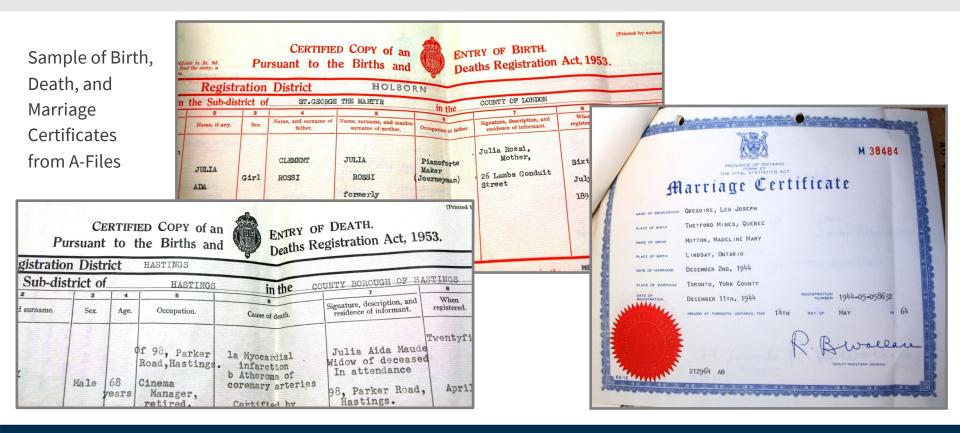

### Alien Files (A-Files): Researching Immigrant Ancestors at the National Archives

Learn about the Alien Files (A-Files), a rich source of biographical information for family research. The A-Files contain United States immigrant documents generated and collected since the mid-20th century with a wealth of data, including visas, photographs, applications, correspondence, and more. Participants in this session will understand who should have an A-File, discover online search methods to determine whether records are available at the National Archives, and gain the skills to successfully place a request.