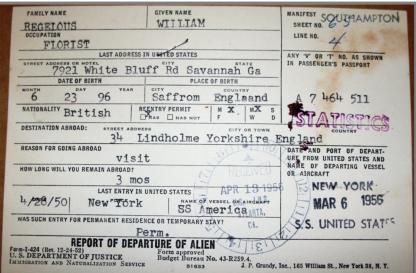

• The files reflect the interaction of an immigrant with the federal government throughout their time in the United States up to the time of any final action, which could include death, departure, deportation, permanent resident status, or citizenship.

### Who should have an A-File?

| The immigrant                                                                                                                                                               |                                                                                                                                                                                                                   |
|-----------------------------------------------------------------------------------------------------------------------------------------------------------------------------|-------------------------------------------------------------------------------------------------------------------------------------------------------------------------------------------------------------------|
| Died before August 1, 1940                                                                                                                                                  | Will not have an A-File or an Alien Registration Number. Research other National<br>Archives resources of genealogical interest, such as ship passenger manifest<br>lists, for information about this individual. |
| Became a naturalized citizen between September 27, 1906, and August 1, 1940                                                                                                 | Will not have an A-File. Inquire with the USCIS Genealogy Program regarding a possible Certificate File (C-File).                                                                                                 |
| Became a naturalized citizen between August 1, 1940, and March 31, 1956                                                                                                     | Will not have an A-File. Inquire with the USCIS Genealogy Program regarding a possible Certificate File (C-File) or 1940 Alien Registration Form.                                                                 |
| Immigrated to the United States after April 1, 1944                                                                                                                         | Will have an A-File. Check National Archives holdings if born in 1920 or earlier.<br>Otherwise, inquire with the USCIS Genealogy Program.                                                                         |
| Naturalized on or after March 31, 1956                                                                                                                                      | Will have an A-File. Check National Archives holdings if born in 1920 or earlier.<br>Otherwise, inquire with the USCIS Genealogy Program.                                                                         |
| Registered in the United States as an alien in 1940 but<br>never came back to the Immigration and<br>Naturalization Service for any reason                                  | Was likely assigned an Alien Registration Number but will not have an A-File. You can obtain a copy of their 1940 Alien Registration Form from the USCIS Genealogy Program.                                       |
| Registered in the United States as an alien in 1940 and<br>came back to the Immigration and Naturalization Service<br>for any reason (other than naturalization) after 1944 | Will have an A-File. Check National Archives holdings if born in 1920 or earlier.<br>Otherwise, inquire with the USCIS Genealogy Program.                                                                         |