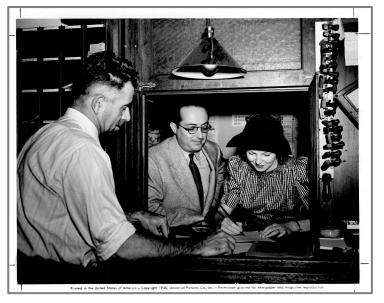

Actress Anna Lee completing the alien registration process. Image courtesy of the USCIS Historical Library.