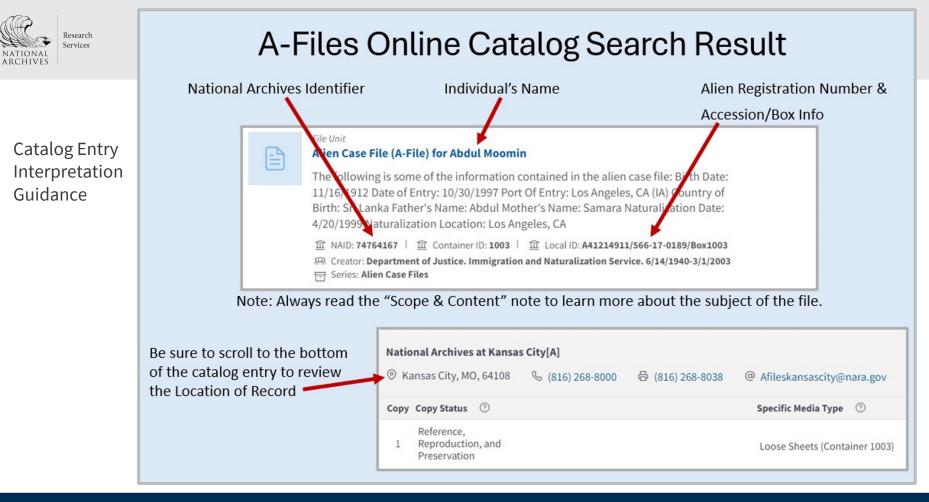

### Alien Files (A-Files): Researching Immigrant Ancestors at the National Archives

Learn about the Alien Files (A-Files), a rich source of biographical information for family research. The A-Files contain United States immigrant documents generated and collected since the mid-20th century with a wealth of data, including visas, photographs, applications, correspondence, and more. Participants in this session will understand who should have an A-File, discover online search methods to determine whether records are available at the National Archives, and gain the skills to successfully place a request.

What A-Files are currently available for research at NARA?

A-Files for the entire United States and its territories are being centralized at the **<u>National</u>** <u>Archives at Kansas City</u>.

• Access Note: The files are stored off site and require advance notice for retrieval.