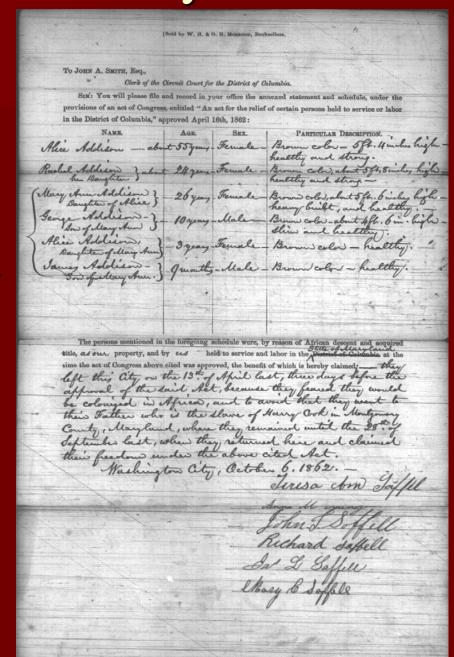

#### PETITION.

To the Commissioners under the act of Congress approved the 16th of April, 1862, entitled "An act for the release of certain persons held to service or labor in the District of Columbia." Your Petitioner, Clark Mills \_\_\_\_ \_of Washington County Delo by this his petition in writing, represents and states, that he is a person loyal to the United States, who, at the time of the passage of the said act of Congress, held a claim to service or labor against six male and five female person of African descent of the named of Lettie Howard and her children Tilly Tow, Elick, Jackson, George and Emily; Levi Thomas, Ruchel Thomas, Ann Rofs, and Thilip Reid, for and during the life of said eleven persons, and that by said act of Congress said eleven persons were discharged and freed of and from all claim of your petitioner to such service or labor; that at the time of said discharge said eleven persons were of the aged of and of the personal description following: " viz: \_ Lettre Howard, 33 years old, color black, short and thick set - healthy !: - her six children, Telly, 10 years, Town, 8 years, - Ellick, 6/2 years, - Jackson, 5 years, - George, 3 years, and Emily, 3 months old, all black color, Sound and healthy; Levi Thomas, 59 years, old, black color, over six feet high, a large leg rather stiff, but sound and in good health; - Rachel Thomas, by Wife, Af year, old, millatte color, healthy, very large, weight about 200 pounds; Au Ross, 48 years, mullatto color, about five feet seven inches high, rather shim health; - and Thilip Reid, aged 42 years, mullatto color, short in stature, in good health, not prepopoling in affectione, but smart in smind, a good workman in a foundry, and has been employed in that capacity by the Government, at one dollar and twenty five cents moral, wented, or boolily infirmities that impain their value and does not baline that any such exist ; except that mentioned in regard to the stiff leg of Levi Florians

That your petitioner acquired his claim to the aforesaid service or labor of said eleven in manner following: (2) Lettie Howard and her child Jelly were purchased from Peter However some 8 on 9 years for eight hundred dollars, and her five other children were born dince. - Levi Thom and his Wife Rachel, he purchased in Baltimore sout the same time he acquired by his Wife: and Philip Reid he purchased i Charleston, S. C. many years ago when he was quite a youth. He bought him because of his evident talent for the for Petitioner was engaged, and paid twelve hundred dollars for him. -That your petitioner's claim to the service or labor of said eleven hersens was, at the time of said discharge therefrom, of the value of ( See blow ) dollars in money. (1) Lettie Howard, - Seven hundred dollary . . . . \$ 100.00 Tilly Howard, fine hundred dollars ... 500.00 four hundred dollars ... 400.00 Town Howard, Ellick Howard, two hundred Hifty dollars ... 250.00 Jackson Howard, one hundred thefty dollars . .. 150.00 George Howard, Levi Thomas, hundred dollars ... . 300.00 four hundred dollars ..... 400.00 Rachel Thomas, hundred dollars (\$ 500.00). \$00.00 Ann Roll, fifteen hundred dollars . . 1,500.00 Thilip Reid, -Your petitioner hereby declares that he bears true and faithful allegiance to the Governoon ernment of the United States, and that Ase has not borne arms against the United States in the present rebellion, nor in any way given aid or comfort thereto. And your petitioner further states and alleges, that he has not brought said elever feeters \_\_\_\_\_ into the District of Columbia since the passage of said act of Congress; and that, at the time of the passage thereof, said eleven hersey were wee held to service or labor therein under and by virtue of your petitioner's claim to such service or labor. Your petitioner further states and alleges, that his said claim to the service or labor of said eleven hersons, does not originate in or by virtue of any transfer heretofore made by any person who has in any manner aided or sustained the present rebellion against the Government of the United States. And your petitioner prays the said Commissioners to investigate and determine the validity of his said claim to the service or labor of said eleven fersons. herein above set forth; and if the same be found to be valid, that they appraise and apportion the value of said claim in money, and report the same to the Secretary of the Treasury of the United States, in conformity to the provisions of said act of Congress.