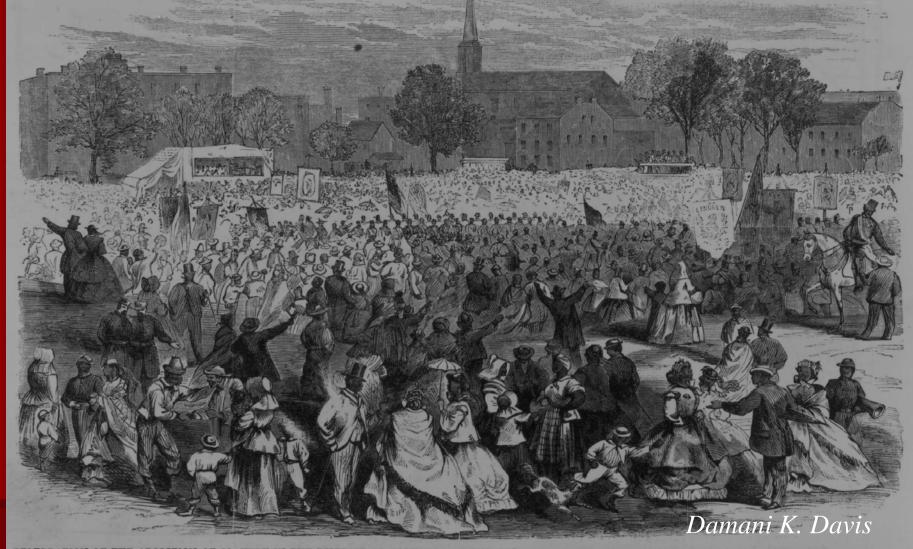

## Slavery & Emancipation in the Nation's Capital

CELEBRATION OF THE ABOLITION OF SLAVERY IN THE DISTRICT OF COLUMBIA BY THE COLORED PEOPLE, IN WASHINGTON, APRIL 19, 1866.—[Sketched by F. Dielman.]