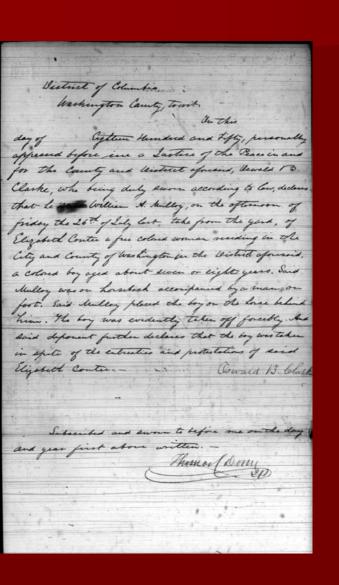

# M433, Records of the U.S. Circuit Court for the District of Columbia, 1820-1863 (3 rolls)

- 1) Emancipation Papers
- 2) Manumission Papers and Affidavits of Freedom, 1857-63
- 3) Fugitive Slave Case Papers, 1851-63

(The National Archives has a searchable database of the names of individuals in these records)

M433, Records of the U.S. Circuit Court for the District of Columbia, 1820-1863 (3 rolls)

Emancipation Papers(According to initial terms of Act of April 16, 1862)