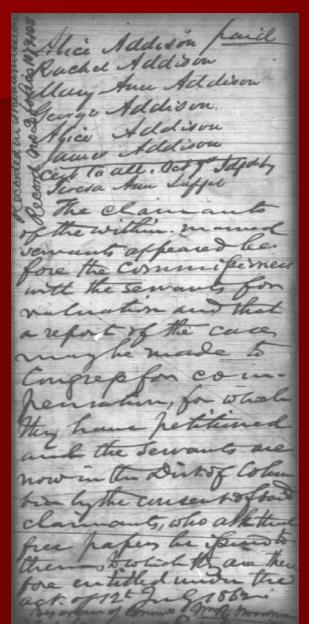

#### PETITION.

To the Commissioners under the act of Congress approved the 16th of April, 1862, entitled "An act for the release of certain persons held to service or labor in the District of Columbia." Your Petitioner, Clark Mills \_\_\_\_ \_of Washington County Delo by this his petition in writing, represents and states, that he is a person loyal to the United States, who, at the time of the passage of the said act of Congress, held a claim to service or labor against six male and five female person of African descent of the named of Lettie Howard and her children Tilly Tow, Elick, Jackson, George and Emily; Levi Thomas, Ruchel Thomas, Ann Rofs, and Thilip Reid, for and during the life of said eleven persons, and that by said act of Congress said eleven persons were discharged and freed of and from all claim of your petitioner to such service or labor; that at the time of said discharge said eleven persons were of the aged of and of the personal description following: " viz: \_ Lettre Howard, 33 years old, color black, short and thick set - healthy !: - her six children, Telly, 10 years, Town, 8 years, - Ellick, 6/2 years, - Jackson, 5 years, - George, 3 years, and Emily, 3 months old, all black color, Sound and healthy; Levi Thomas, 59 years, old, black color, over six feet high, a large leg rather stiff, but sound and in good health; - Rachel Thomas, by Wife, Af year, old, millatte color, healthy, very large, weight about 200 pounds; Au Ross, 48 years, mullatto color, about five feet seven inches high, rather shim health; - and Thilip Reid, aged 42 years, mullatto color, short in stature, in good health, not prepopoling in affectione, but smart in smind, a good workman in a foundry, and has been employed in that capacity by the Government, at one dollar and twenty five cents moral, wented, or boolily infirmities that impain their value and does not baline that any such exist ; except that mentioned in regard to the stiff leg of Levi Florians

That your petitioner acquired his claim to the aforesaid service or labor of said eleven in manner following: (2) Lettie Howard and her child Jelly were purchased from Peter However some 8 on 9 years for eight hundred dollars, and her five other children were born dince. - Levi Thom and his Wife Rachel, he purchased in Baltimore sout the same time he acquired by his Wife: and Philip Reid he purchased i Charleston, S. C. many years ago when he was quite a youth. He bought him because of his evident talent for the for Petitioner was engaged, and paid twelve hundred dollars for him. -That your petitioner's claim to the service or labor of said eleven hersens was, at the time of said discharge therefrom, of the value of ( See blow ) dollars in money. (1) Lettie Howard, - Seven hundred dollary . . . . \$ 100.00 Tilly Howard, fine hundred dollars ... 500.00 four hundred dollars ... 400.00 Town Howard, Ellick Howard, two hundred Hifty dollars ... 250.00 Jackson Howard, one hundred thefty dollars . .. 150.00 George Howard, Levi Thomas, hundred dollars ... . 300.00 four hundred dollars ..... 400.00 Rachel Thomas, hundred dollars (\$ 500.00). \$00.00 Ann Roll, fifteen hundred dollars . . 1,500.00 Thilip Reid, -Your petitioner hereby declares that he bears true and faithful allegiance to the Governoon ernment of the United States, and that Ase has not borne arms against the United States in the present rebellion, nor in any way given aid or comfort thereto. And your petitioner further states and alleges, that he has not brought said elever feeters \_\_\_\_\_ into the District of Columbia since the passage of said act of Congress; and that, at the time of the passage thereof, said eleven hersey were wee held to service or labor therein under and by virtue of your petitioner's claim to such service or labor. Your petitioner further states and alleges, that his said claim to the service or labor of said eleven hersons, does not originate in or by virtue of any transfer heretofore made by any person who has in any manner aided or sustained the present rebellion against the Government of the United States. And your petitioner prays the said Commissioners to investigate and determine the validity of his said claim to the service or labor of said eleven fersons. herein above set forth; and if the same be found to be valid, that they appraise and apportion the value of said claim in money, and report the same to the Secretary of the Treasury of the United States, in conformity to the provisions of said act of Congress.