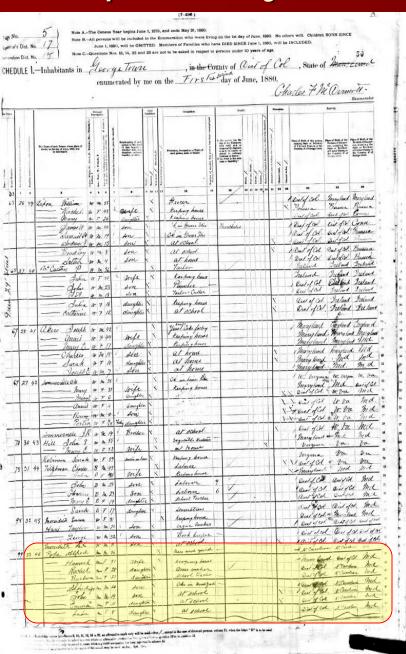

## Federal Records Relevant to Slavery in DC

- 1. THE BOARD OF COMMISSIONERS FOR THE EMANCIPATION OF SLAVES (RG217)
  - ➤ M520, Records of the Board of Commissioners for the Emancipation of Slaves in the District of Columbia, 1862-63 (6 rolls)
- 2. RECORDS OF THE U.S. CIRCUIT COURT FOR THE DISTRICT OF COLUMBIA (RG21)
  - ➤ M433, Records of the U.S. Circuit Court for the District of Columbia Relating to Slaves, 1851-1863 (3 rolls)
  - ➤ M434, Habeas Corpus Case Records of the U.S. Circuit Court for the District of Columbia, 1820-1863 (2 rolls)

# M520, Records of the Board of Commissioners for the Emancipation of Slaves in the District of Columbia, 1862-63 (6 rolls)

Petitions filed with the Board of Commissioners pursuant to the acts of April 16 and July 12, 1862

See also,

Serial Set Vol. 1189: House Executive Document 42, 38 Congress, 1 Session

Dorothy S. Provine, Compensated Emancipation in the District of Columbia: Petitions under the Act of April 16, 1862