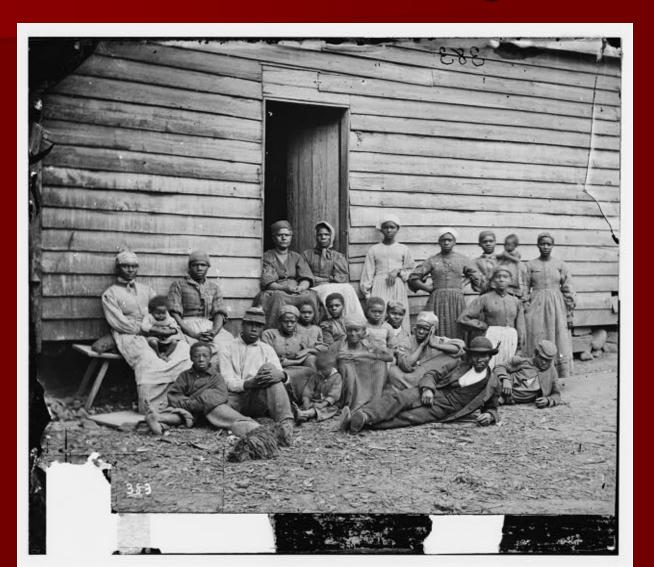

# DC Emancipation Act Damani Davis

In 1862, the DC Emancipation Act freed enslaved persons in the District of Columbia. Damani Davis, reference archivist, discusses petitions filed by owners and slaves under the Act.

## Slavery & Emancipation in the Nation's Capital

CELEBRATION OF THE ABOLITION OF SLAVERY IN THE DISTRICT OF COLUMBIA BY THE COLORED PEOPLE, IN WASHINGTON, APRIL 19, 1866.—[Sketched by F. Dielman.]