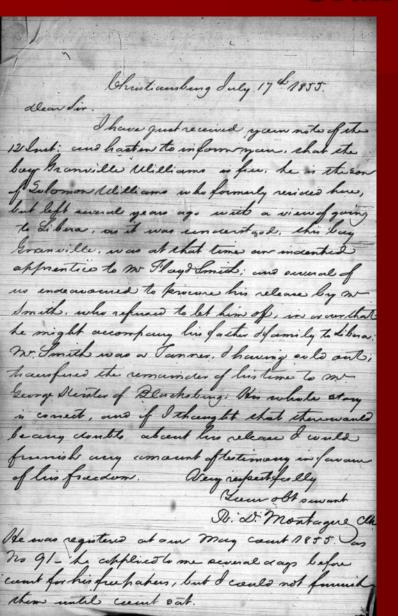

d o Edward 6, Canenglan Washington County Sowit On this 26 d of forembes of 21856 lefon me, the subscriber a fusice of the person and for said County and District personnelly affeored Hory Woodlond of soid bing and District and mose outrindue formaflow : that the facts set forth in the above petition as true to chobest of her himocoles and belight

...and further...that...Alfred Jones has treated [him] with harshness & cruelty, often beating him, cuffing him, in the most cruel and improper manner—that he has failed to supply him with proper food & clothing that he fails to send him to school & church—and to teach him a trade and that he has failed in all respects to give him proper training or make proper provisions for him....

### R.D. Montague Testifies on Behalf of Granville Williams



"Dear Sir, I have just received your note...and hasten to inform you that the boy Granville Williams is free. He is the son of **Solomon Williams** who formerly resided here but left several years ago with a view of going to Liberia."

"His whole story is correct, and if I thought that there would be any doubt about his release, I would furnish any amount of testimony in favor of his freedom."

### Court Orders Granville Released



July 25, 1855

Upon an examination of this case ... I am satisfied that Granville Williams is a free man and do order him to be discharged from custody....

### Some Useful Secondary Sources to Assist Genealogical Researchers

Hynson, Jerry M. *District of Columbia Runaway and Fugitive Slave Cases, 1848-1863.* Westminister, MD: Willow Bend Books, 1999.

Provi