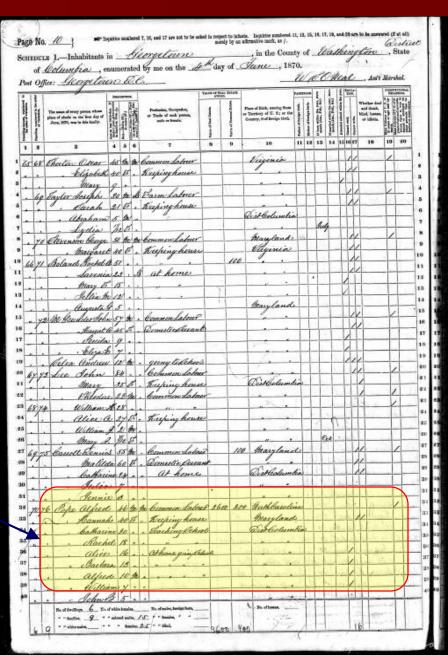

## Federal Records Relevant to Slavery in DC

- 1. THE BOARD OF COMMISSIONERS FOR THE EMANCIPATION OF SLAVES (RG217)
  - ➤ M520, Records of the Board of Commissioners for the Emancipation of Slaves in the District of Columbia, 1862-63 (6 rolls)
- 2. RECORDS OF THE U.S. CIRCUIT COURT FOR THE DISTRICT OF COLUMBIA (RG21)
  - ➤ M433, Records of the U.S. Circuit Court for the District of Columbia Relating to Slaves, 1851-1863 (3 rolls)
  - ➤ M434, Habeas Corpus Case Records of the U.S. Circuit Court for the District of Columbia, 1820-1863 (2 rolls)

# M520, Records of the Board of Commissioners for the Emancipation of Slaves in the District of Columbia, 1862-63 (6 rolls)

Petitions filed with the Board of Commissioners pursuant to the acts of April 16 and July 12, 1862

See also,

Serial Set Vol. 1189: House Executive Document 42, 38 Congress, 1 Session

Dorothy S. Provine, Compensated Emancipation in the District of Columbia: Petitions under the Act of April 16, 1862