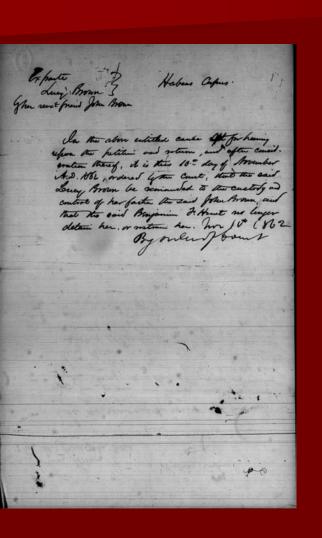

# M433, Records of the U.S. Circuit Court for the District of Columbia, 1820-1863 (3 rolls)

- 1) Emancipation Papers
- 2) Manumission Papers and Affidavits of Freedom, 1857-63
- 3) Fugitive Slave Case Papers, 1851-63

(The National Archives has a searchable database of the names of individuals in these records)

M433, Records of the U.S. Circuit Court for the District of Columbia, 1820-1863 (3 rolls)

Emancipation Papers(According to initial terms of Act of April 16, 1862)