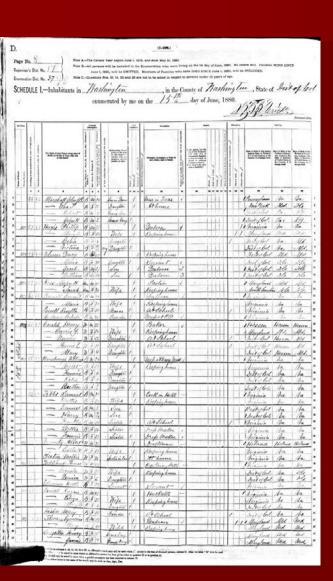

# M433, Records of the U.S. Circuit Court for the District of Columbia, 1820-1863 (3 rolls)

- 1) Emancipation Papers
- 2) Manumission Papers and Affidavits of Freedom, 1857-63
- 3) Fugitive Slave Case Papers, 1851-63

(The National Archives has a searchable database of the names of individuals in these records)

M433, Records of the U.S. Circuit Court for the District of Columbia, 1820-1863 (3 rolls)

Emancipation Papers(According to initial terms of Act of April 16, 1862)