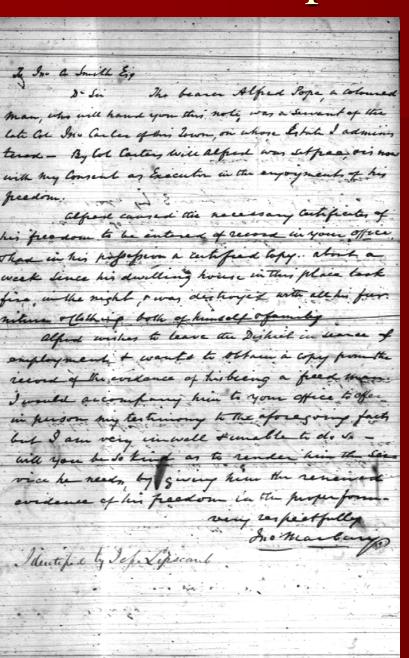

# M433, Records of the U.S. Circuit Court for the District of Columbia, 1820-1863 (3 rolls)

- 1) Emancipation Papers
- 2) Manumission Papers and Affidavits of Freedom, 1857-63
- 3) Fugitive Slave Case Papers, 1851-63

(The National Archives has a searchable database of the names of individuals in these records)

M433, Records of the U.S. Circuit Court for the District of Columbia, 1820-1863 (3 rolls)

Emancipation Papers(According to initial terms of Act of April 16, 1862)