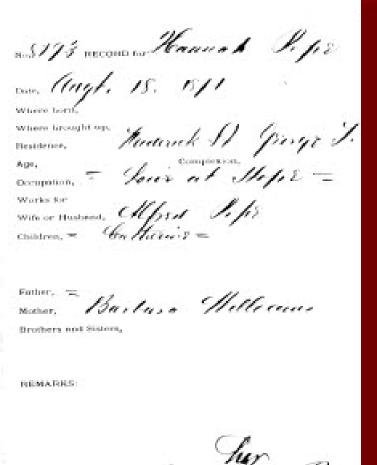

in a copy from the record of the evidence of his being a freed man. I would accompany him to your office to offer in person my testimony in the aforegoing facts, but I am very unwell & unable to do so—will you be so kind as to render him the service he needs by giving him the renewed evidence of his freedom in paper form."

> Very Respectfully, John Marbury

# Alfred Pope & Hannah Cole Freedmen's Bureau Marriage Record



### Alfred Pope's Freedman's Bank Record, 25 January 1870



Mount Zion Church, Georgetown

"A Draft signed by three of the Banking Committee accompanied with the pass book will always be payable"

**Banking Committee:** 

Edgar Murphy, Barton Fisher, Alfred Pope, John H. Williams (John H. Williams crossed out).

### Hannah Pope's Freedman's Bank Account, 18 August 1871



Residence: Frederick Street, Georgetown

Occupation: Lives at Shop(?)

Children: Catherine

Mother: Barbara Williams

### Alfred Pope's Freedman's Bank Account, 18 August 1871



Residence: Georgetown, D.C.

Occupation: Night Scavenger

Wife: Hannah Pope

#### Pope Family in the 1870 U.S. Federal Census

- Alfred 46, common laborer
- Hannah 40, keeping
- Catharine 20, teaching school
- Rachel 18, teaching school
- Alice 16, at home going to school
- Barbara 13, at home going to school
- William 7
- John 5
- Emma 1

"The Pope Household"



#### Pope Family in the 1880 U.S. Federal Census



- Alfred 56, keeps wood yard
- Hannah 51, keeping house
- Rachel 28, dress maker
- Barbara 23, school teacher
- Alfred Jr. 20, works at wood yard
- John 14, at school
- Emma 11, at school
- LuLu 8, at