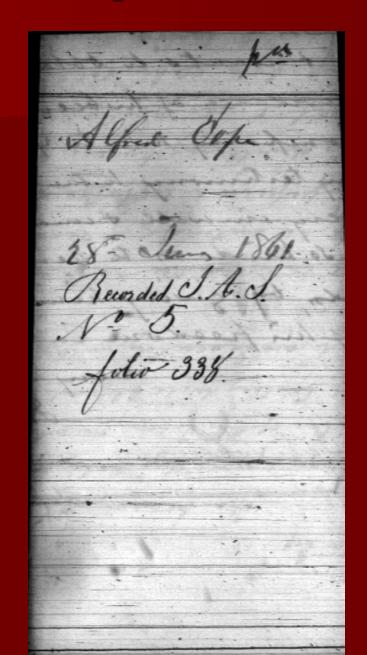

# M433, Records of the U.S. Circuit Court for the District of Columbia, 1820-1863 (3 rolls)

- 1) Emancipation Papers
- 2) Manumission Papers and Affidavits of Freedom, 1857-63
- 3) Fugitive Slave Case Papers, 1851-63

(The National Archives has a searchable database of the names of individuals in these records)

M433, Records of the U.S. Circuit Court for the District of Columbia, 1820-1863 (3 rolls)

Emancipation Papers(According to initial terms of Act of April 16, 1862)