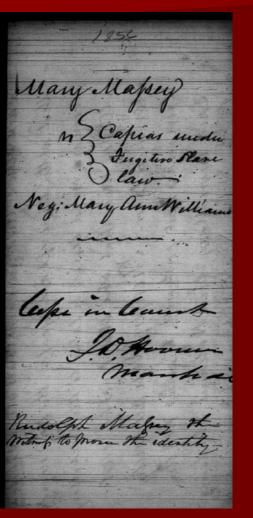

# M433, Records of the U.S. Circuit Court for the District of Columbia, 1820-1863 (3 rolls)

- 1) Emancipation Papers
- 2) Manumission Papers and Affidavits of Freedom, 1857-63
- 3) Fugitive Slave Case Papers, 1851-63

(The National Archives has a searchable database of the names of individuals in these records)

M433, Records of the U.S. Circuit Court for the District of Columbia, 1820-1863 (3 rolls)

Emancipation Papers(According to initial terms of Act of April 16, 1862)