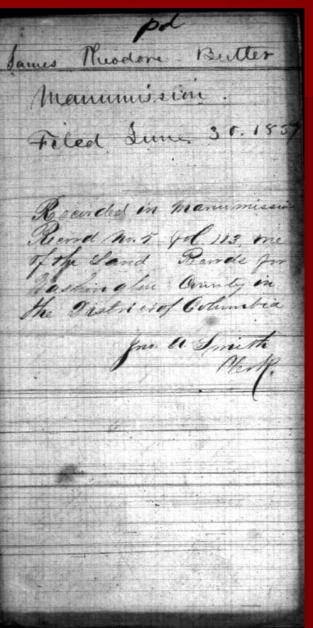

# M433, Records of the U.S. Circuit Court for the District of Columbia, 1820-1863 (3 rolls)

- 1) Emancipation Papers
- 2) Manumission Papers and Affidavits of Freedom, 1857-63
- 3) Fugitive Slave Case Papers, 1851-63

(The National Archives has a searchable database of the names of individuals in these records)

M433, Records of the U.S. Circuit Court for the District of Columbia, 1820-1863 (3 rolls)

Emancipation Papers(According to initial terms of Act of April 16, 1862)