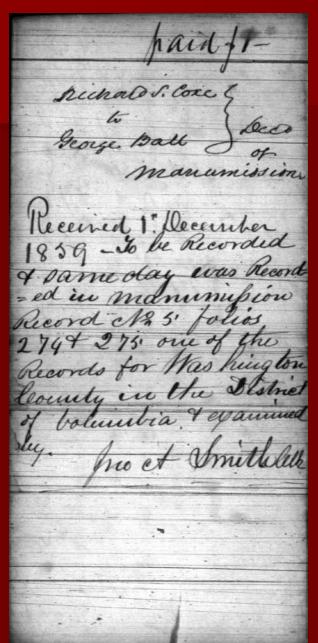

# M433, Records of the U.S. Circuit Court for the District of Columbia, 1820-1863 (3 rolls)

- 1) Emancipation Papers
- 2) Manumission Papers and Affidavits of Freedom, 1857-63
- 3) Fugitive Slave Case Papers, 1851-63

(The National Archives has a searchable database of the names of individuals in these records)

M433, Records of the U.S. Circuit Court for the District of Columbia, 1820-1863 (3 rolls)

Emancipation Papers(According to initial terms of Act of April 16, 1862)