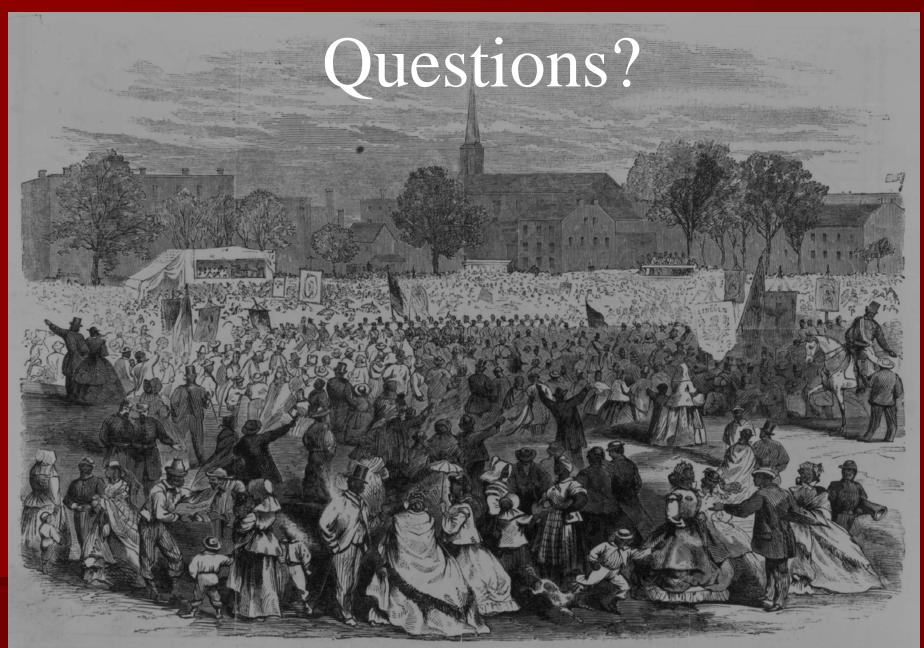

## Slavery & Emancipation in the Nation's Capital

CELEBRATION OF THE ABOLITION OF SLAVERY IN THE DISTRICT OF COLUMBIA BY THE COLORED PEOPLE, IN WASHINGTON, APRIL 19, 1866.—[Sketched by F. Dielman.]