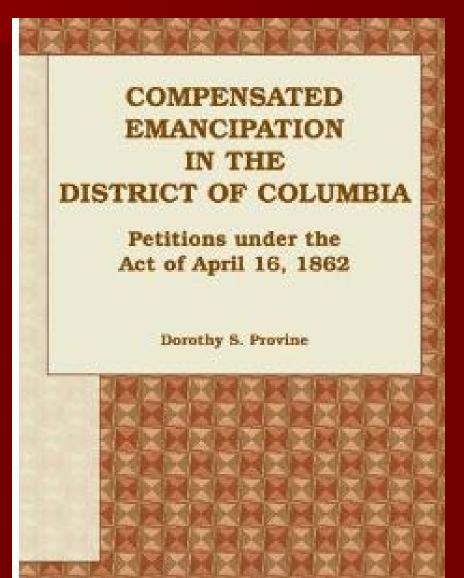

See also,

Serial Set Vol. 1189: House Executive Document 42, 38 Congress, 1 Session

Dorothy S. Provine, Compensated Emancipation in the District of Columbia: Petitions under the Act of April 16, 1862

# Compensated Emancipation in the District of Columbia: Petitions under the Act of April 16, 1862 By Dorothy Provine