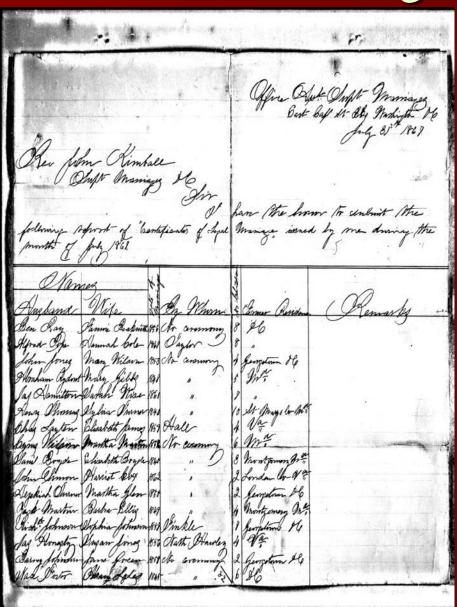

## Federal Records Relevant to Slavery in DC

- 1. THE BOARD OF COMMISSIONERS FOR THE EMANCIPATION OF SLAVES (RG217)
  - ➤ M520, Records of the Board of Commissioners for the Emancipation of Slaves in the District of Columbia, 1862-63 (6 rolls)
- 2. RECORDS OF THE U.S. CIRCUIT COURT FOR THE DISTRICT OF COLUMBIA (RG21)
  - ➤ M433, Records of the U.S. Circuit Court for the District of Columbia Relating to Slaves, 1851-1863 (3 rolls)
  - ➤ M434, Habeas Corpus Case Records of the U.S. Circuit Court for the District of Columbia, 1820-1863 (2 rolls)

# M520, Records of the Board of Commissioners for the Emancipation of Slaves in the District of Columbia, 1862-63 (6 rolls)

Petitions filed with the Board of Commissioners pursuant to the acts of April 16 and July 12, 1862

See also,

Serial Set Vol. 1189: House Executive Document 42, 38 Congress, 1 Session

Dorothy S. Provine, Compensated Emancipation in the District of Columbia: Petitions under the Act of April 16, 1862