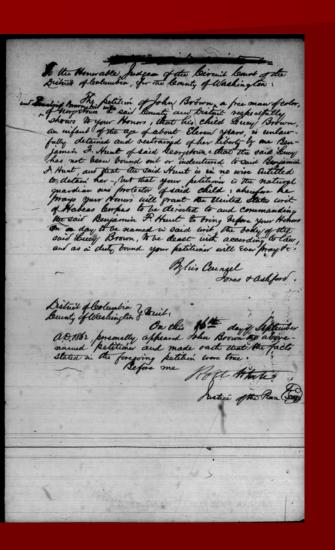

# M433, Records of the U.S. Circuit Court for the District of Columbia, 1820-1863 (3 rolls)

- 1) Emancipation Papers
- 2) Manumission Papers and Affidavits of Freedom, 1857-63
- 3) Fugitive Slave Case Papers, 1851-63

(The National Archives has a searchable database of the names of individuals in these records)

M433, Records of the U.S. Circuit Court for the District of Columbia, 1820-1863 (3 rolls)

Emancipation Papers(According to initial terms of Act of April 16, 1862)