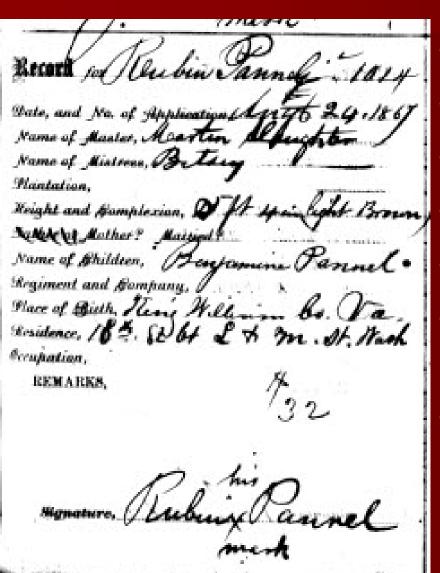

# M433, Records of the U.S. Circuit Court for the District of Columbia, 1820-1863 (3 rolls)

- 1) Emancipation Papers
- 2) Manumission Papers and Affidavits of Freedom, 1857-63
- 3) Fugitive Slave Case Papers, 1851-63

(The National Archives has a searchable database of the names of individuals in these records)

M433, Records of the U.S. Circuit Court for the District of Columbia, 1820-1863 (3 rolls)

Emancipation Papers(According to initial terms of Act of April 16, 1862)