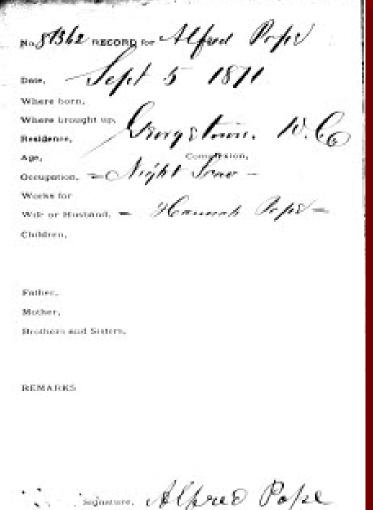

ell & unable to do so—will you be so kind as to render him the service he needs by giving him the renewed evidence of his freedom in paper form."

> Very Respectfully, John Marbury

# Alfred Pope & Hannah Cole Freedmen's Bureau Marriage Record



### Alfred Pope's Freedman's Bank Record, 25 January 1870



Mount Zion Church, Georgetown

"A Draft signed by three of the Banking Committee accompanied with the pass book will always be payable"

**Banking Committee:** 

Edgar Murphy, Barton Fisher, Alfred Pope, John H. Williams (John H. Williams crossed out).

### Hannah Pope's Freedman's Bank Account, 18 August 1871



Residence: Frederick Street, Georgetown

Occupation: Lives at Shop(?)

Children: Catherine

Mother: Barbara Williams

### Alfred Pope's Freedman's Bank Account, 18 August 1871



Residence: Georgetown, D.C.

Occupation: Night Scavenger

Wife: Hannah Pope

#### Pope Family in the 1870 U.S. Federal Census

- Alfred 46, common laborer
- Hannah 40, keeping
- Catharine 20, teaching school
- Rachel 18, teaching school
- Alice 16, at home going to school
- Barbara 13, at home going to school
- William 7
- John 5
- Emma 1

"The Pope Household"



#### Pope Family in the 1880 U.S. Federal Census



- Alfred 56, keeps wood yard
- Hannah 51, keeping house
- Rachel 28, dress maker
- Barbara 23, school teacher
- Alfred Jr. 20, works at wood yard
- John 14, at school
- Emma 11, at school
- LuLu 8, at school

### "Reub' Pannel" & Eliza Henderson

| Park I Despect  | yet - web House. |              |                |        | and inconstruction and a secretarization of |