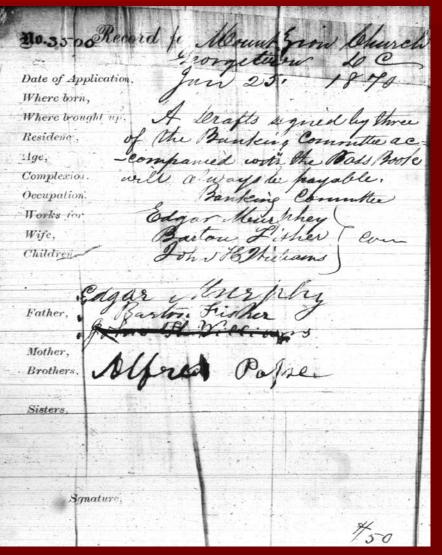

aforegoing facts but I am very imwall timable to do va will you be so kind as to render him the San vice he needs, by gway him the renewant evidence of his predom in the proper form. In markey Identifie by Sepexipscond 5 3 1 2 3 12 Ey

"Alfred wishes to leave the District in search of employment and wants to obtain a copy from the record of the evidence of his being a freed man. I would accompany him to your office to offer in person my testimony in the aforegoing facts, but I am very unwell & unable to do so—will you be so kind as to render him the service he needs by giving him the renewed evidence of his freedom in paper form."

> Very Respectfully, John Marbury

# Alfred Pope & Hannah Cole Freedmen's Bureau Marriage Record



### Alfred Pope's Freedman's Bank Record, 25 January 1870



Mount Zion Church, Georgetown

"A Draft signed by three of the Banking Committee accompanied with the pass book will always be payable"

**Banking Committee:** 

Edgar Murphy, Barton Fisher, Alfred Pope, John H. Williams (John H. Williams crossed out).

### Hannah Pope's Freedman's Bank Account, 18 August 1871



Residence: Frederick Street, Georgetown

Occupation: Lives at Shop(?)

Children: Catherine

Mother: Barbara Williams

### Alfred Pope's Freedman's Bank Account, 18 August 1871



Residence: Georgetown, D.C.

Occupation: Night Scavenger

Wife: Hannah Pope

#### Pope Family in the 1870 U.S. Federal Census

- Alfred 46, common laborer
- Hannah 40, keeping
- Catharine 20, teaching school
- Rachel 18, teaching school
- Alice 16, at home going to school
- Barbara 13, at home going to