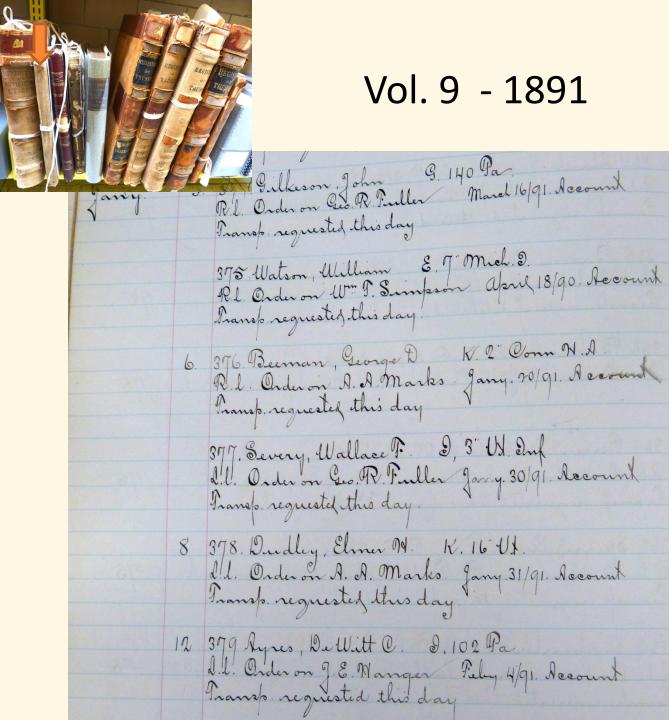

1870-1927 Vol. 5 (7 on **spine)**, p. 431

RG 15, NM-23, Entry 18, NARA

**DeWitt C. Ayres** and other men ordering artificial legs, April 1881.

George R. Fuller was based in Rochester, NY

1500



### Vol. 8 - 1886

345 101 26 511. Mark Miles Out B. 135th Pennse frania Vols 15001 30 512 Moulds, Derry, M. Ort A. 149th Dennsylvania Vols 2.1. Ord on George W. Fuller, Ostolar 29. 0886. aut. Janquested this day 1500 North 27 513. Augres, S. Mitt C. Ont. S. 102" Pennsylvania Vols. 1500 Tranguested this day 514. Barlon Soth M. Cont. A. Hand Ohio Volo

Registers of Persons Furnished Artificial Limbs and Commutation, 1870-1927 **Vol. 8 (Vol. 10 on spine)**, p. 345 (no name index to this volume)

RG 15, NM-23, Entry 18, NARA

DeWitt C. Ayres March 1886.

George R. Fuller was based Rochester, NY



**Registers** of Persons **Furnished Artificial Limbs** and Commutation, 1870-1927 Vol. 9 (originally 11), p. 274 RG 15, NM-23, Entry 18, NARA DeWitt C. Ayres and other men ordering artificial legs, January 1891.

75

75

75

75

75

75

J. E. Hanger has a manufacturing plant in Pittsburgh, maybe 30 miles away from Ayres.



### Letters Sent, 1885-1892

to required by the Howardble First Completion Ciry res fu Second Auditas 11 Treasury Greand Anditas of the Friender lur 31. 1888 lui 30 1888. Tre 315 97 Appliances 8.745.44 1.110 Anny Medical Manuan 1888. In The Surgeon General 50.00 1.00 Debrary, J.G. O. I have the harros to in Madt & Surge History Transos for Disabiliel Soldiers len to fuces which need lunding Men and at acuen valumes. They very greatly in sign Very respect fully re Jun