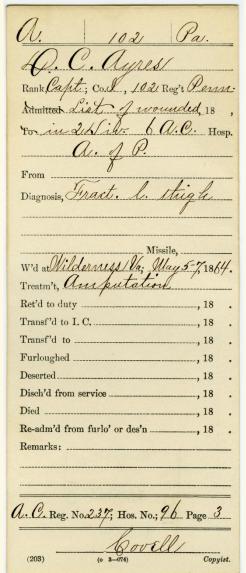

# Compiled Military Service Record (CMSR)

Separate index for each state alphabetical by name gives unit and rank available on *Ancestry.com* or *Fold3.com* 

CMSR – one for each *man for each regiment in which he served* some available on *Ancestry.com* or *Fold3.com* copies can be requested from NARA for those that are not online