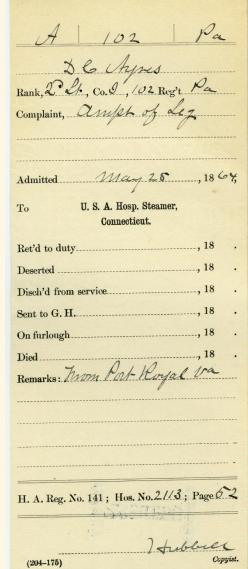

### Civil War Soldiers, Armory Square Hospital

Left to right: A. J. Hutchins, Co. K, 25th Ohio Infantry Thomas Shields, Co. G, 62nd New York Infantry William H. McFarland, Co. B, 5th Wisconsin Infantry S. M. Dyer, Co. I, 5th Wisconsin Infantry V. N. Higgins, Co. H, 2nd Maine Infantry

Group of Civil War soldiers with lower extremity amputations, Armory Square Hospital, Washington, DC. Courtesy of National Library of Medicine. NLM Unique ID 101395563. Online at http://www.nlm.nih.gov/exhibition/lifeandlimb/images/OB1197.png.