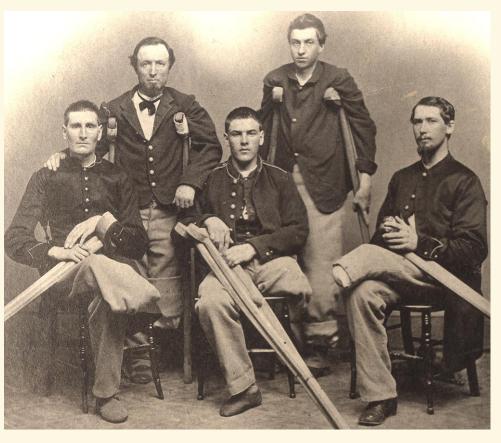

### Civil War Soldiers, Armory Square Hospital

Left to right: A. J. Hutchins, Co. K, 25th Ohio Infantry Thomas Shields, Co. G, 62nd New York Infantry William H. McFarland, Co. B, 5th Wisconsin Infantry S. M. Dyer, Co. I, 5th Wisconsin Infantry V. N. Higgins, Co. H, 2nd Maine Infantry

Group of Civil War soldiers with lower extremity amputations, Armory Square Hospital, Washington, DC. Courtesy of National Library of Medicine. NLM Unique ID 101395563. Online at http://www.nlm.nih.gov/exhibition/lifeandlimb/images/OB1197.png.