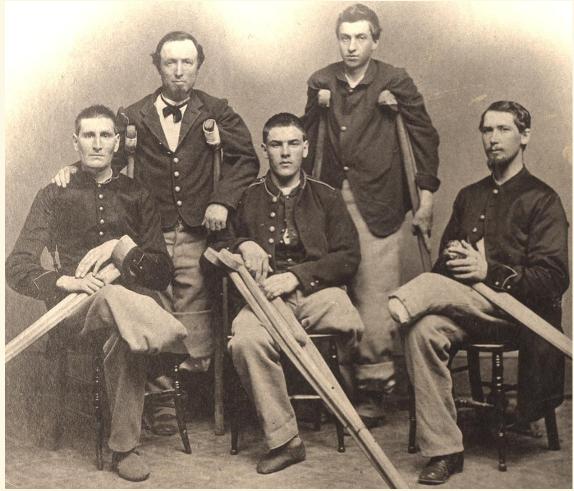

### Civil War Soldiers, Armory Square Hospital

Left to right: A. J. Hutchins, Co. K, 25th Ohio Infantry Thomas Shields, Co. G, 62nd New York Infantry William H. McFarland, Co. B, 5th Wisconsin Infantry S. M. Dyer, Co. I, 5th Wisconsin Infantry V. N. Higgins, Co. H, 2nd Maine Infantry

Group of Civil War soldiers with lower extremity amputations, Armory Square Hospital, Washington, DC. Courtesy of National Library of Medicine. NLM Unique ID 101395563. Online at http://www.nlm.nih.gov/exhibition/lifeandlimb/images/OB1197.png.