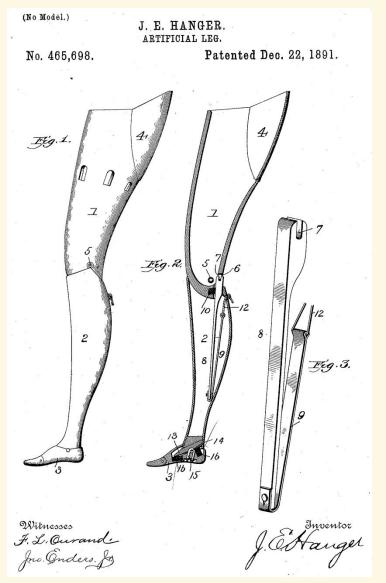

Surgeon General March 27. 1886. and that Mr Suller claimes to have

Da:

491

made and delivered the limb. It seems that through are autrought on your part the limbe has not been fixed for. On the in the installer Sout a nate recound fram you , acknowledging the receipt of the limb and asking that he be find for it. This note however, as written in funcel and is without date. If you adhere to This acknowledgment , placese write the substance there apon this letter , with ink. and return at once to this By ander of the Surgeon General Cac Office. Samuel Ranny, Chiefblick.

Letters Sent Relating to Prosthetic Appliances, Commutation, and Transportation Reimbursement, 1885-1892 (1 volume)

RG 15, NM-23, Entry 2, page 490-491, Letter No. 1160

Name index in front

### DeWitt C. Ayres - 1891



Drawing of artificial leg patented by James Edward Hanger, 22 December 1891, U.S. Patent No. 465,698.

May be similar to the legs ordered by DeWitt C. Ayres from Hanger in 1891 and 1897.

Courtesy U.S. Patent Office, <u>www.uspto.gov</u>.





# Thank you for attending!

### Today's video recording and materials will remain available at www.archives.gov/calendar/know-your-records



www.archives.gov/calendar/Know-Your-Records