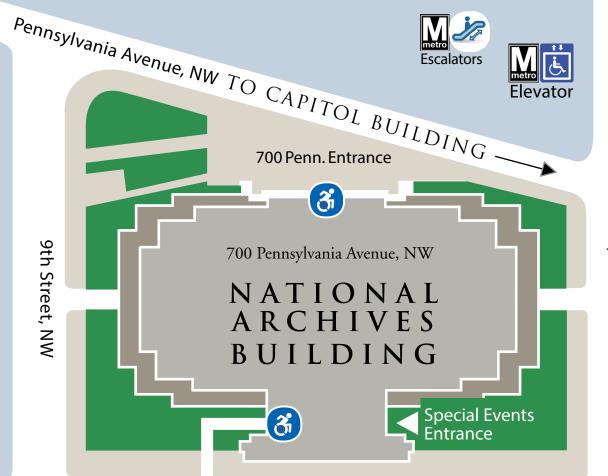

ACCESSIBLE ROUTES AND ENTRANCES 700 PENNSYLVANIA AVENUE, NW, WASHINGTON, DC 20408

## DIRECTIONS

Enter on Constitution Avenue between 7th and 9th Street, NW for McGowan Theater, Jefferson Room, Washington Room, Adams Room, Rotunda and exhibits.

ENTRANCE • Both the Pennsylvania Avenue and Constitution Avenue entrances are wheelchair-accessible.

METRO/SUBWAY • The Metrorail System in Washington D.C. serves the National Archives at the Archives/Navy Memorial station. Take the elevator leading to the street entrance, which is conveniently located across the street from the wheelchair-accessible Pennsylvania Avenue, N.W. entrance.