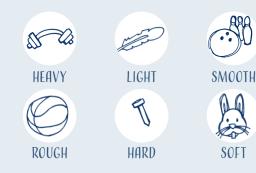

## Try to make sense of it.

What do you think the object was used for?

Observe its parts.

What do you think the object is made out of? Circle all that apply.

How do you think the object feels? Circle all that apply.