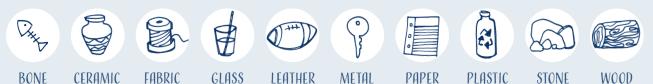

## Try to make sense of it.

What do you think the object was used for?

Observe its parts.

What do you think the object is made out of? Circle all that apply.

How do you think the object feels? Circle all that apply.