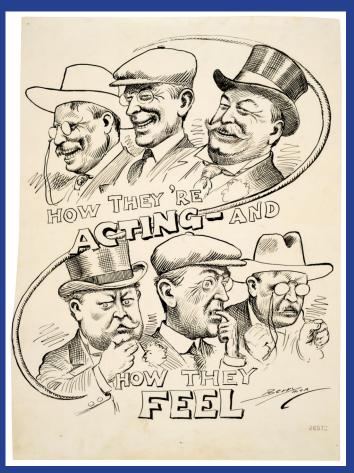

## **WORKSHEET 1**

## **Introducing Political Cartoons**

## **DIRECTIONS:**

Place each caption card in the space below the cartoon it best matches.

Discuss the cartoons and captions to formulate a hypothesis on what these cartoons say about Congress and the Constitution. Select one cartoon that best matches today's politics and write a caption that ties it to a contempory issue.



National Archives Catalog: 306169

| Caption |  |
|---------|--|
| cuption |  |
|         |  |
|         |  |
|         |  |



National Archives Catalog: 6010956

Caption

Write your caption here:

## Worksheet 1 continued





National Archives Catalog: 306083

Caption

Caption