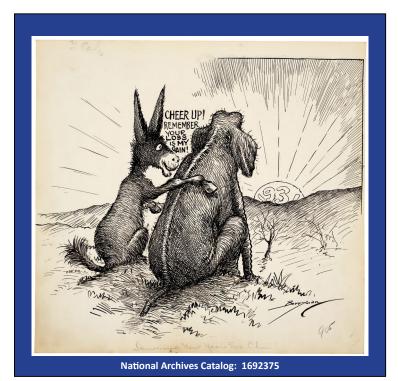

## **WORKSHEET 1**

## **Introducing Political Cartoons**

## **DIRECTIONS:**

Place each caption card in the space below the cartoon it best matches.

Discuss the cartoons and captions to formulate a hypothesis on what these cartoons say about Congress and the Constitution. Select one cartoon that best matches today's politics and write a caption that ties it to a contempory issue.



National Archives Catalog: 306169

| Caption |  |
|---------|--|
| cuption |  |
|         |  |
|         |  |
|         |  |



National Archives Catalog: 6010956

Caption

Write your caption here:

## Worksheet 1 continued





National Archives Catalog: 306083

Caption

Caption