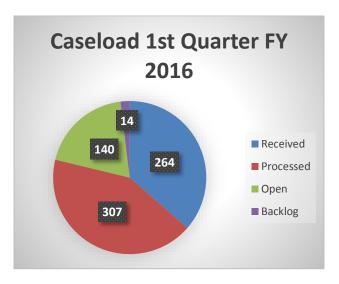

## Office of Government Information Services OGIS Mediation Case Metrics 1st Quarter FY 2016

**Summary:** The number of OGIS cases received, processed, open, and in the backlog in the 1<sup>st</sup> quarter of fiscal year 2016. Due to reengineered business processes, OGIS was able to close more requests then we received. However, due to the number of open cases from the previous fiscal year the number of open and backlogged requests continues to age.