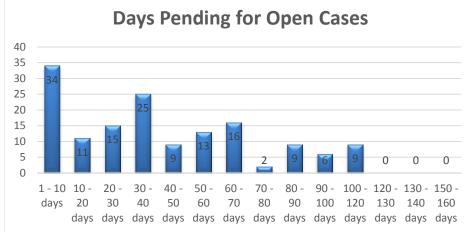

**Expectations:** As OGIS's case backlog increases, we anticipate the age of complex cases in the queue to grow.

| Performance Metrics                                                                        |     |        |  |
|--------------------------------------------------------------------------------------------|-----|--------|--|
|                                                                                            |     |        |  |
| OGIS responded to initial inquiries within how many days of receipt?                       | 4   | 10     |  |
|                                                                                            |     |        |  |
| *OGIS processed what percent of requests for assistance within the established timeframes? | 95% | 85-90% |  |
|                                                                                            |     |        |  |
| What is the average age of pending OGIS cases?                                             | 41  | N/A    |  |
|                                                                                            |     |        |  |