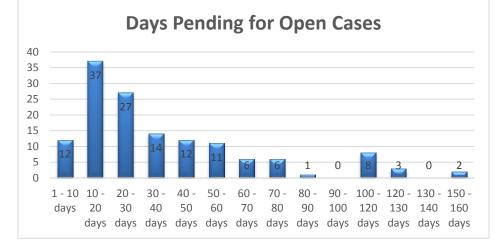

**Expectations:** Complex requests will continue to age, despite process improvements.

| Performance Metrics                                                                        |    |        |
|--------------------------------------------------------------------------------------------|----|--------|
|                                                                                            |    |        |
| Average response time in days to make initial contact for requests for assistance?         | 10 | 10     |
|                                                                                            |    |        |
| *OGIS processed what percent of requests for assistance within the established timeframes? | 90 | 85-90% |
|                                                                                            |    |        |
| What is the average age of pending OGIS cases?                                             | 38 | N/A    |
|                                                                                            |    |        |