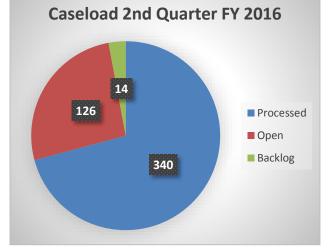

## NATIONAL ARCHIVES AND RECORDS ADMINISTRATION Office of Government Information Services OGIS Mediation Case Metrics 2nd Quarter FY 2016

**Summary:** OGIS received 329 requests for assistance this quarter. We were able to reduce the number of open cases remaining from the previous fiscal year and closed eight of the ten oldest cases from the previous quarter. OGIS also reduced the number of cases pending assignment by 32 percent this quarter and reduced the average age of pending requests by three days.