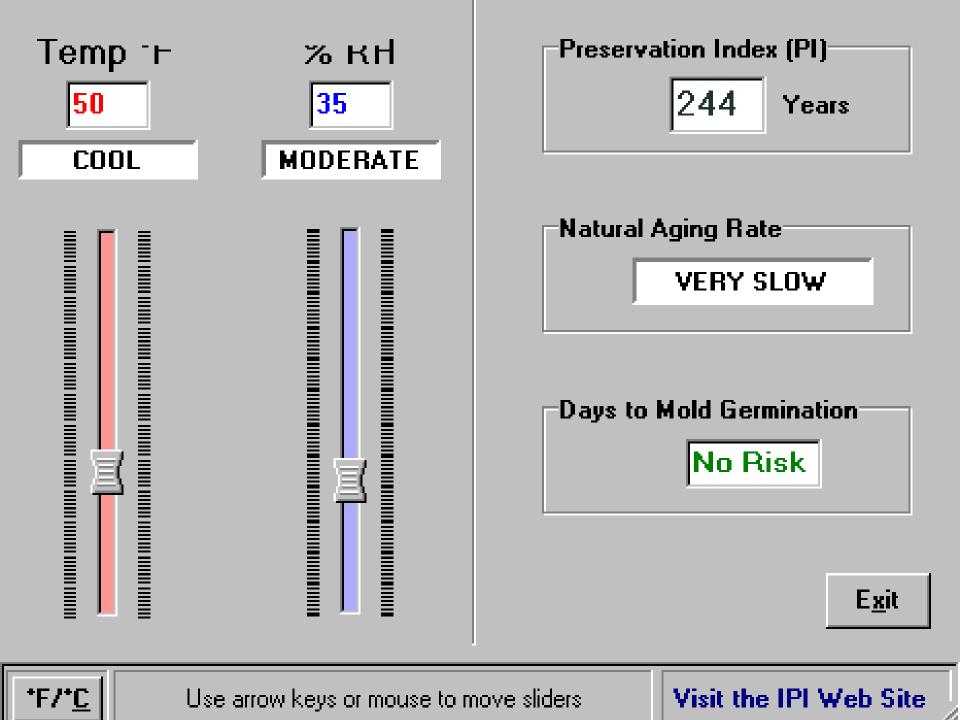

Environmental Guidelines for the Storage of Paper Records William K. Wilson

NISO TR01-1995 National Information Standards Organization

Use arrow keys or mouse to move sliders

Visit the IPI Web Site

NARA scientists performing research and materials testing