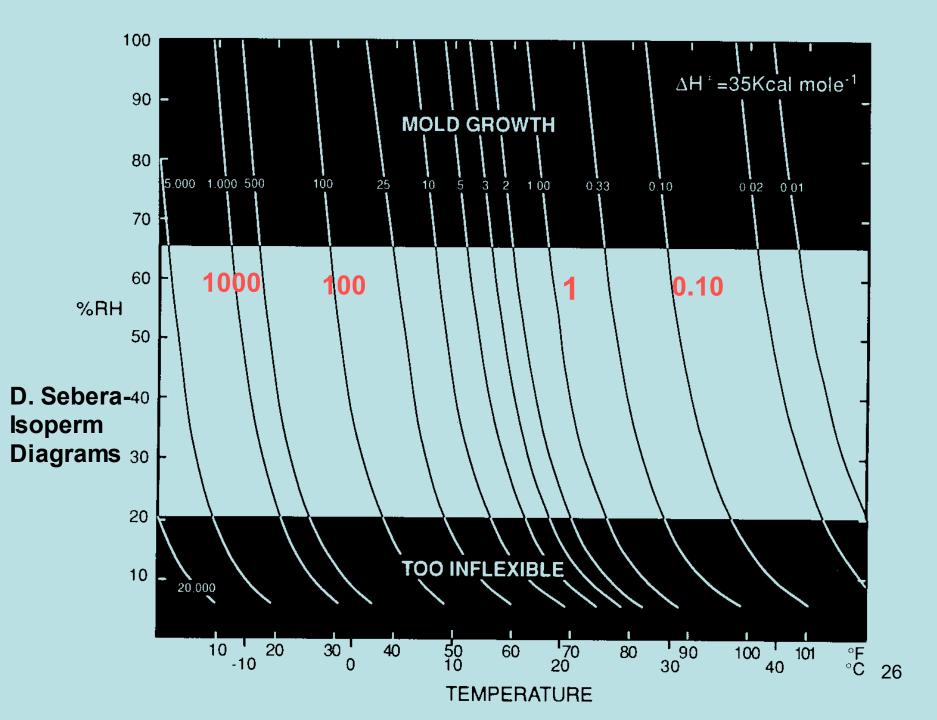

Environmental Guidelines for the Storage of Paper Records William K. Wilson

NISO TR01-1995 National Information Standards Organization

Use arrow keys or mouse to move sliders

Visit the IPI Web Site

NARA scientists performing research and materials testing