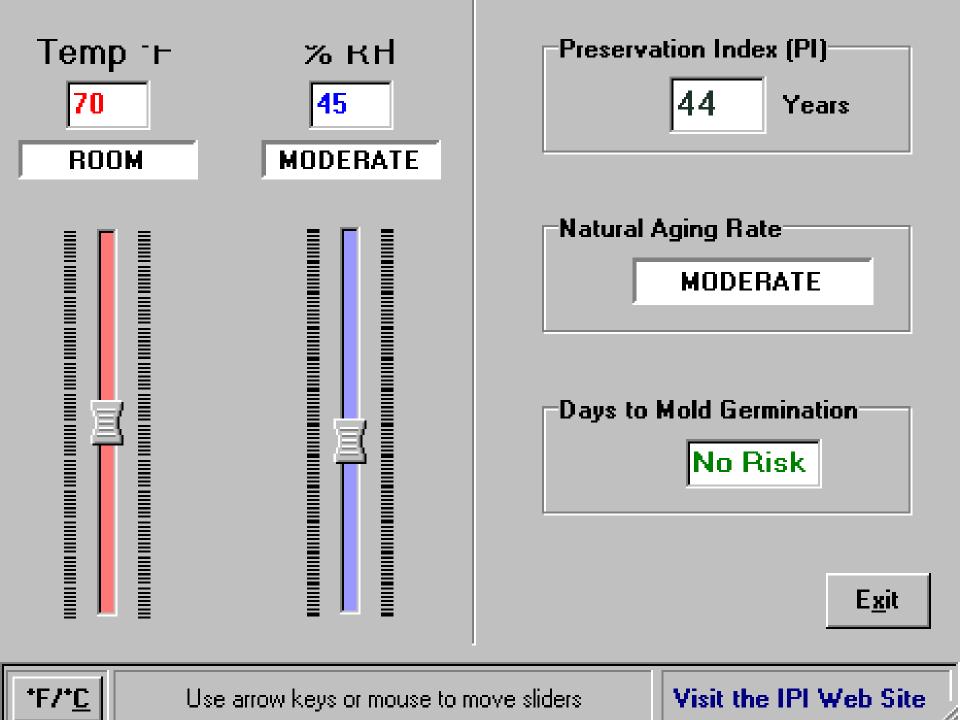

Environmental Guidelines for the Storage of Paper Records William K. Wilson

NISO TR01-1995 National Information Standards Organization

Use arrow keys or mouse to move sliders

Visit the IPI Web Site

NARA scientists performing research and materials testing