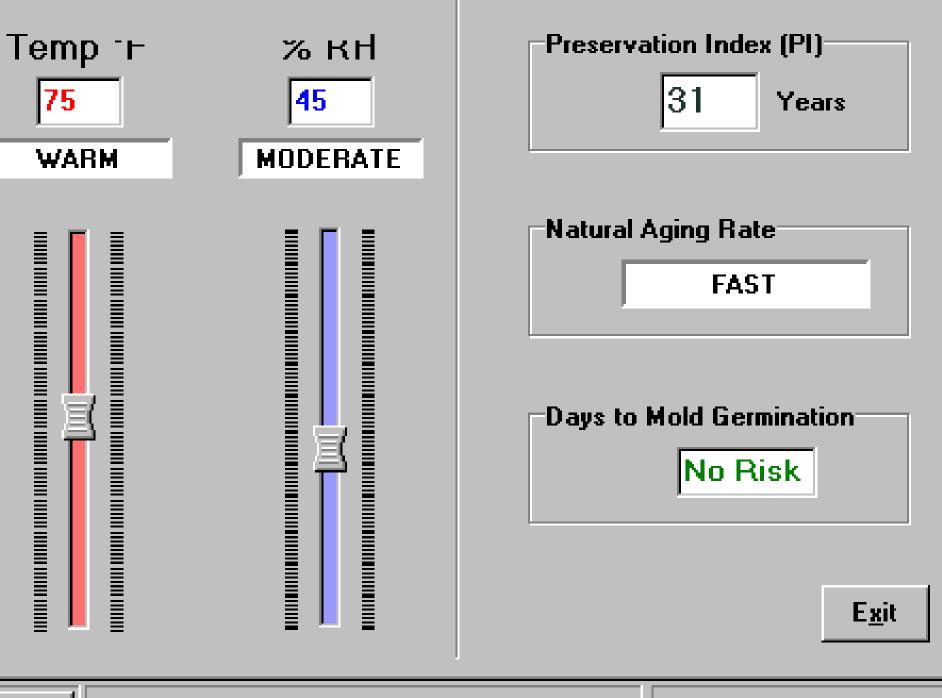

Environmental Guidelines for the Storage of Paper Records William K. Wilson

NISO TR01-1995 National Information Standards Organization

Use arrow keys or mouse to move sliders

Visit the IPI Web Site

NARA scientists performing research and materials testing