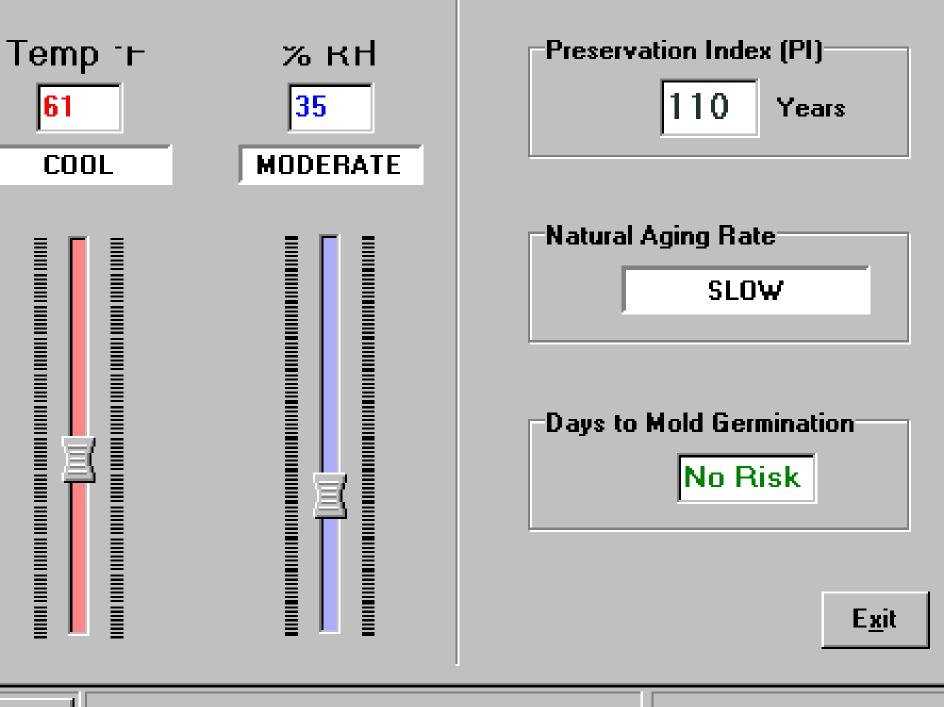

Environmental Guidelines for the Storage of Paper Records William K. Wilson

NISO TR01-1995 National Information Standards Organization

Use arrow keys or mouse to move sliders

Visit the IPI Web Site

NARA scientists performing research and materials testing