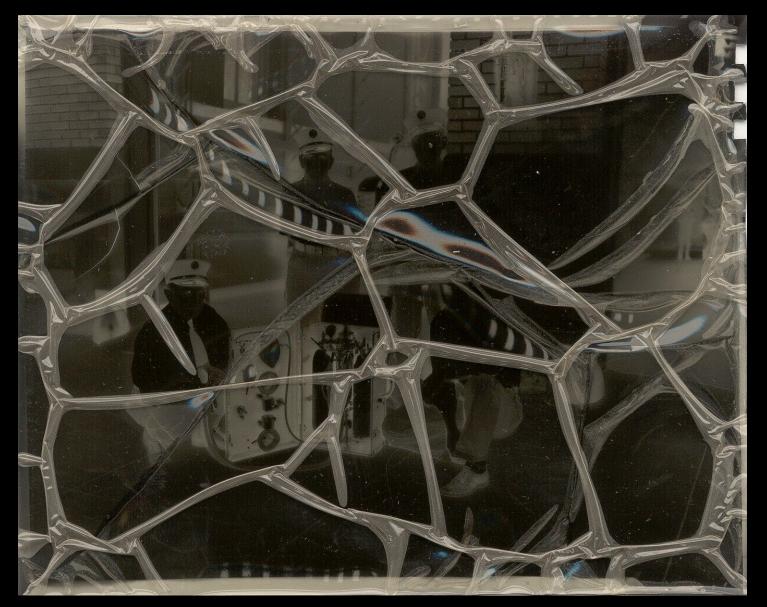

# **The Collection**

What are the materials made of?

What are the stability and vulnerability of those materials?

What is their condition?

What are the needs of the collection so it will be preserved?

Cellulose Acetate Deterioration Photo courtesy, www.ameshistoricalsociety.org