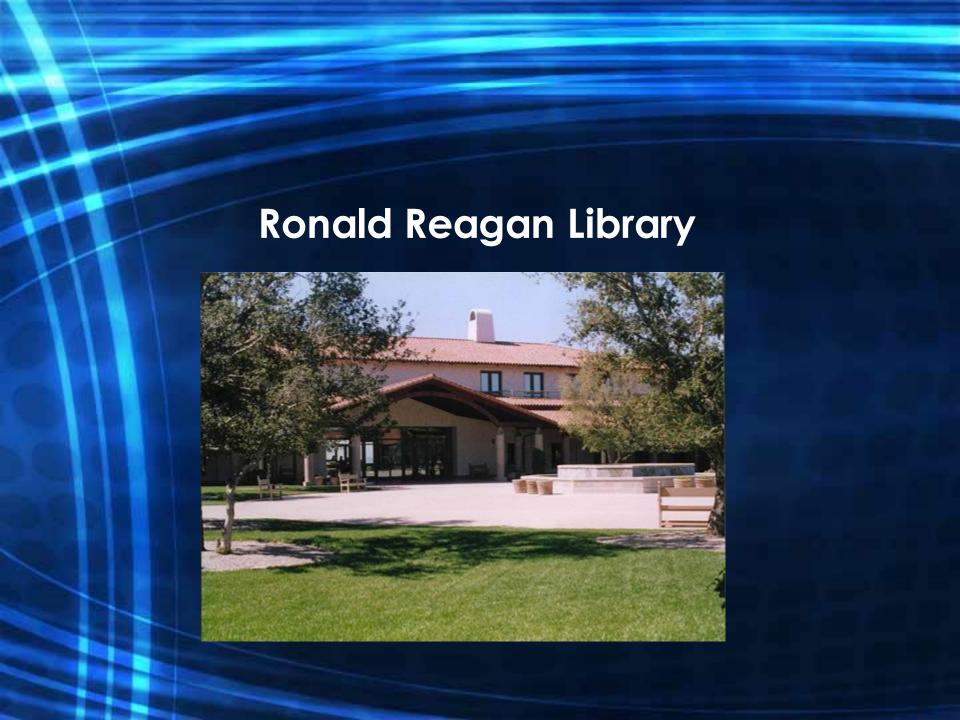

## ESPC Projects at Presidential Libraries and Museums

| Presidential Library | Location                |
|----------------------|-------------------------|
| Dwight D. Eisenhower | Abilene, Kansas         |
| Ronald Reagan        | Simi Valley. California |
| John F. Kennedy      | Boston, Massachusetts   |
| Lyndon B. Johnson    | Austin, Texas           |
| Gerald R. Ford       | Ann Arbor, Michigan     |