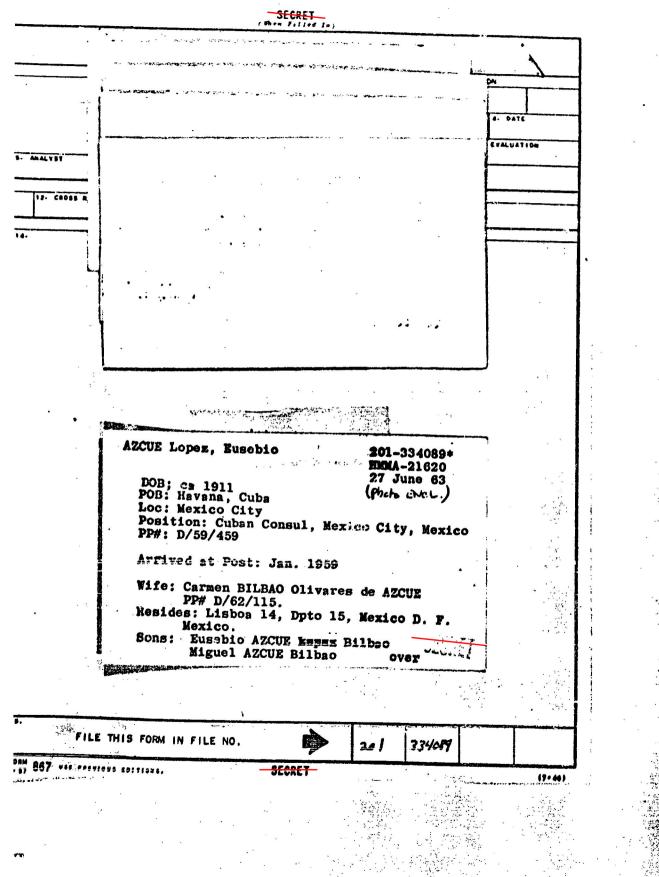

and a surrow

• •

۰. ۱

ALYST

AZCUE Lopez, Eusebio IN-63306 (201-334089\*) **MEXI-3319** 7 Teb 63 Cit: Cuban Loc: Mexico City Occ: Cuban Consul, Mexico.

0 Contact of (LITANIL-9) and of Caridad PROENZA de ROJAS, wife of Jorge ROJAS Mendoza (201-337059) and sister of Maria Teresa PROENZA Proenza (201-29/(3/)

SECRET

Mexico, ...... Sons: - Eusebio AZCUE kapar Bilbao Miguel AZCUE Bilbao over

334019

100

19 States and the second

FILE THIS FORM IN FILE NO.

867 uns pasvious servions.

.....

2,00

(7 . 46)

UPJ

| FILE THIS FORM IN FILE NO.   | Þ      | 201 | 334/089 |        |
|------------------------------|--------|-----|---------|--------|
| M 867 ves previous solvions. | SECRET |     |         | (7+46) |

2/12/

......

1. · · · ·

14.

> 5A 4- 8ATE EVALUATION -----12. COOSS & For further info see follw refs and LITAMIL-7 and LIZANIL-8 Contact reports. . . A. DIR-28865 B. HMM-5247, 21 Oct. 60 C. HMM-5418, 25 Jan. 61 D. MEXIO-0956 E. MEXI-1729 F. HMM-6691 G. NEXI-1868 H. NEXI-2413 . 3 I. MEXI-3321 ..... A 12. 1 :