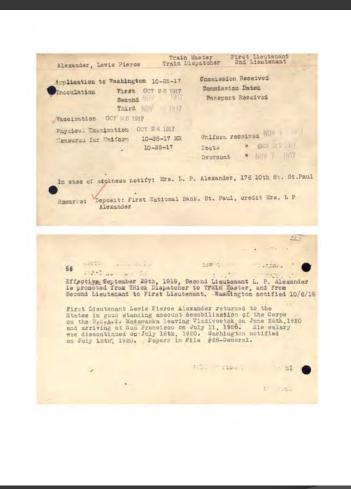

### MILITARY PERSONNEL RECORDS

- OFFICIAL MILITARY PERSONNEL FILES (OMPFs)
- RECORDS OF PERSONS OF EXCEPTIONAL PROMINENCE (PEP)
  - PRESIDENTS, MEMBERS OF CONGRESS AND THE SUPREME COURT; FAMOUS MILITARY LEADERS; DECORATED HEROES; CELEBRITIES; AND OTHER CULTURAL FIGURES WHO SERVED IN THE MILITARY
- Auxiliary Records
  - MORNING REPORTS
  - Unit Rosters
  - Pay Vouchers
  - Officer Pay Cards
  - Selective Service Records
  - General Courts-Martial

## OFFICIAL MILITARY PERSONNEL FILES (OMPFs)

- CREATED PRIMARILY FOR ADMINISTRATIVE FUNCTIONS
- CONTAIN INFORMATION ABOUT THE SUBJECT'S SERVICE HISTORY:
  - DATE AND TYPE OF ENLISTMENT/APPOINTMENT
  - DUTY STATIONS AND ASSIGNMENTS
  - TRAINING, QUALIFICATIONS
  - PERFORMANCE
  - AWARDS AND DECORATIONS RECEIVED
  - DISCIPLINARY ACTIONS
  - INSURANCE
  - EMERGENCY DATA
  - ADMINISTRATIVE REMARKS
  - DATE AND TYPE OF SEPARATION/DISCHARGE/RETIREMENT (INCLUDING DD FORM 214, REPORT OF SEPARATION, OR EQUIVALENT)
  - May also contain: birth certificates, marriage certificates, divorce decrees,
    - LETTERS. AND PHOTOGRAPHS
- DETAILED INFORMATION ABOUT THE VETERAN'S PARTICIPATION IN BATTLES AND THEIR MILITARY ENGAGEMENTS IS **NOT**CONTAINED IN THE RECORD