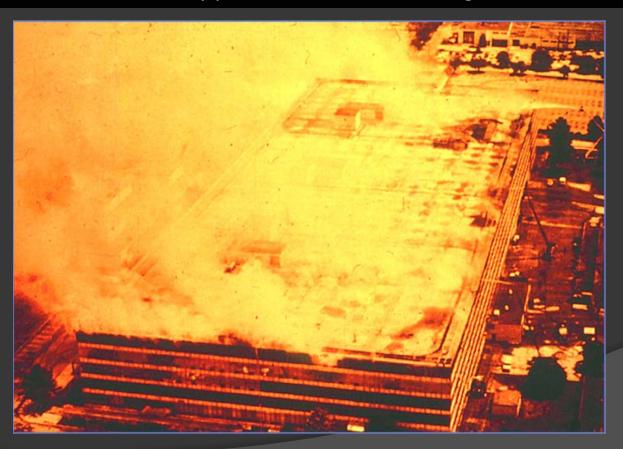

## THE 1973 FIRE

Shortly after midnight, on July 12, 1973, a fire was reported at NPRC's military personnel records building

## THE 1973 FIRE

Records damaged or lost include over 17 million military records. Records damage occurred from both fire and water.

| Records Affected                        | Criteria of Records<br>Damaged                                   | Estimated Loss |
|-----------------------------------------|------------------------------------------------------------------|----------------|
| Army WWI<br>Army WWII<br>Army Post-WWII | 11/1/1912-9/7/1939<br>9/8/1939-12/31/1946<br>1/1/1947-12/31/1959 | 80%            |
| Air Force                               | 9/25/1947-12/31/1963<br>surnames Hubbard-Z                       | 75%            |