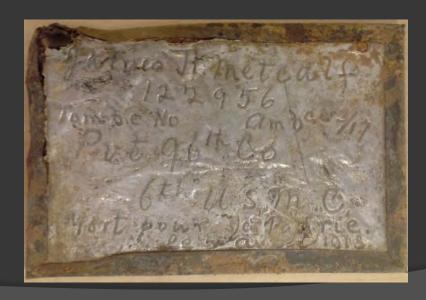

## WWI BURIAL CASE FILES

- Official name: Correspondence, Reports, Telegrams, Applications, and Other Papers Relating to Burials of Service Personnel (Also known as "Cemeterial Files" or "293 Files")
- National Archives Identifier (NAID)
   595318

- RG 92, Records of THE QUARTERMASTER GENERAL'S OFFICE, 1915-1939
- RECORD INFORMATION RELATING TO BURIALS OF MEMBERS OF THE MILITARY AND VETERANS
- ARRANGEDALPHABETICALLY

| I Thought head sen                                                                        |
|-------------------------------------------------------------------------------------------|
| Docw-8/22/18/cc260 38K                                                                    |
| GRAVE LOCATION BLANK                                                                      |
| LOCATION OF THE GRAVE OF                                                                  |
| Hess 640642 Ferdinand M.                                                                  |
| (Surname.) (Number.) (First Name and Initials.)                                           |
| (Rank.) SU. 645 Farmy (Organization.)                                                     |
| DATE OF BURIAL aug. 28, 1918                                                              |
| PLACE OF BURIAL Jauly                                                                     |
| (Give Cemetery, Twn and Department.) Map reference must specify clearly what map is used. |
|                                                                                           |
| Church cemetery at Jauly, Difit                                                           |
| of airs. Carte d'Elat Major                                                               |
| Sorsaono 33 80/2 x 8 9                                                                    |
| GRAVE NUMBER 640642                                                                       |
| HOW MARKED: Name Peg? Cross?. Yes                                                         |
| Headboard? Bottle?                                                                        |
| IDENTIFICATION TAGS:                                                                      |
| Was one buried with body? Yes                                                             |
| Was one fastened to name peg or stake used as a grave marker? Yes                         |
| If name unknown and tags missing, description and marks should be given here:             |
|                                                                                           |
|                                                                                           |
|                                                                                           |
|                                                                                           |
| REPORTED BY:                                                                              |
| (Signature and Rank of Reporting Officer.)                                                |
| This portion to be forwarded to Adj. Gen'l., G. H. Q., A. E. F.                           |
|                                                                                           |