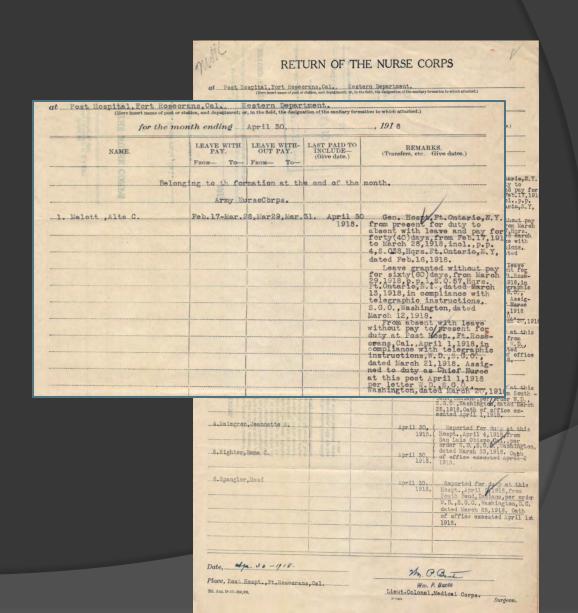

| Branch of<br>Service | Archival Record Series                                                        | Years                              |
|----------------------|-------------------------------------------------------------------------------|------------------------------------|
| Army                 | Philippine Prisoners of War Card File (QTP in Registry)                       | 1941-1945                          |
| Army                 | Reserve Officer Training Camps: Officers & Candidates for Commission, US Army | 1917-1918                          |
| Army                 | Return of Nurse Corps, US Army                                                | 1917-1920                          |
| Army                 | Russian Railway Service Corps                                                 | 1917-1920                          |
| Army                 | SGO (Office of the Surgeon General) Hospital Admission Electronic Data Files  | 1942-1945, 1950-1954,<br>1958-1963 |
| Army                 | United States Soldiers Home Accounts                                          | 1900-1926                          |
| Marine Corps         | Compiled Service Records                                                      | 1895-1904                          |
| Navy                 | Casualty Reports (IDPFs)                                                      | 1907-1970                          |
| Navy                 | Individual Deceased Personnel Files (IDPFs)                                   | 1964-1975                          |
| Navy                 | Inpatient (Clinical) Record Files Non-Fixed Medical Facilities                | 1943-1945                          |
| Navy                 | Officer Orders & Officer Personnel Jackets - South Pacific Force              | not shown                          |
| SSS                  | Selective Service System - Registration Cards and Classification Ledgers      | 1940-1975                          |
| SSS                  | Alien Registration Forms                                                      | 1940-1947                          |
| Merchant Mariners    | Card Records of Licenses Issued to Merchant Marine Officers                   | 1910-1946                          |
| Merchant Mariners    | Deceased and War Casualty Seaman's Records                                    | 1937-1950                          |