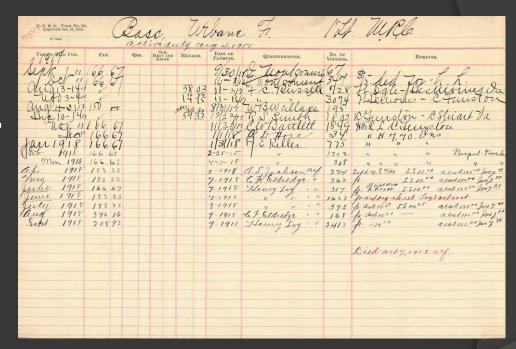

### MILITARY PERSONNEL RECORDS

- OFFICIAL MILITARY PERSONNEL FILES (OMPFs)
- RECORDS OF PERSONS OF EXCEPTIONAL PROMINENCE (PEP)
  - PRESIDENTS, MEMBERS OF CONGRESS AND THE SUPREME COURT; FAMOUS MILITARY LEADERS; DECORATED HEROES; CELEBRITIES; AND OTHER CULTURAL FIGURES WHO SERVED IN THE MILITARY
- Auxiliary Records
  - MORNING REPORTS
  - Unit Rosters
  - Pay Vouchers
  - Officer Pay Cards
  - Selective Service Records
  - General Courts-Martial

## OFFICIAL MILITARY PERSONNEL FILES (OMPFs)

- CREATED PRIMARILY FOR ADMINISTRATIVE FUNCTIONS
- CONTAIN INFORMATION ABOUT THE SUBJECT'S SERVICE HISTORY:
  - DATE AND TYPE OF ENLISTMENT/APPOINTMENT
  - DUTY STATIONS AND ASSIGNMENTS
  - TRAINING, QUALIFICATIONS
  - PERFORMANCE
  - AWARDS AND DECORATIONS RECEIVED
  - DISCIPLINARY ACTIONS
  - INSURANCE
  - EMERGENCY DATA
  - ADMINISTRATIVE REMARKS
  - DATE AND TYPE OF SEPARATION/DISCHARGE/RETIREMENT (INCLUDING DD FORM 214, REPORT OF SEPARATION, OR EQUIVALENT)
  - May also contain: birth certificates, marriage certificates, divorce decrees,
    - LETTERS. AND PHOTOGRAPHS
- DETAILED INFORMATION ABOUT THE VETERAN'S PARTICIPATION IN BATTLES AND THEIR MILITARY ENGAGEMENTS IS **NOT**CONTAINED IN THE RECORD