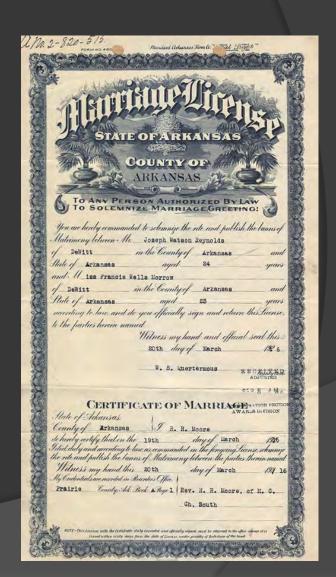

## WWI BURIAL CASE FILES

- Official name: Correspondence, Reports, Telegrams, Applications, and Other Papers Relating to Burials of Service Personnel (Also known as "Cemeterial Files" or "293 Files")
- National Archives Identifier (NAID)
   595318

- RG 92, Records of THE QUARTERMASTER GENERAL'S OFFICE, 1915-1939
- RECORD INFORMATION RELATING TO BURIALS OF MEMBERS OF THE MILITARY AND VETERANS
- ARRANGEDALPHABETICALLY

| I Thought head sen                                                                        |
|-------------------------------------------------------------------------------------------|
| Docw-8/22/18/cc260 38K                                                                    |
| GRAVE LOCATION BLANK                                                                      |
| LOCATION OF THE GRAVE OF                                                                  |
| Hess 640642 Ferdinand M.                                                                  |
| (Surname.) (Number.) (First Name and Initials.)                                           |
| (Rank.) SU. 645 Farmy (Organization.)                                                     |
| DATE OF BURIAL aug. 28, 1918                                                              |
| PLACE OF BURIAL Jauly                                                                     |
| (Give Cemetery, Twn and Department.) Map reference must specify clearly what map is used. |
|                                                                                           |
| Church cemetery at Jauly, Difit                                                           |
| of airs. Carte d'Elat Major                                                               |
| Sorsaono 33 80/2 x 8 9                                                                    |
| GRAVE NUMBER 640642                                                                       |
| HOW MARKED: Name Peg? Cross?. Yes                                                         |
| Headboard? Bottle?                                                                        |
| IDENTIFICATION TAGS:                                                                      |
| Was one buried with body? Yes                                                             |
| Was one fastened to name peg or stake used as a grave marker? Yes                         |
| If name unknown and tags missing, description and marks should be given here:             |
|                                                                                           |
|                                                                                           |
|                                                                                           |
|                                                                                           |
| REPORTED BY:                                                                              |
| (Signature and Rank of Reporting Officer.)                                                |
| This portion to be forwarded to Adj. Gen'l., G. H. Q., A. E. F.                           |
|                                                                                           |