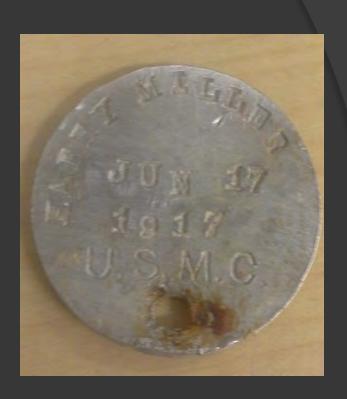

## WWI BURIAL CASE FILES

- Official name: Correspondence, Reports, Telegrams, Applications, and Other Papers Relating to Burials of Service Personnel (Also known as "Cemeterial Files" or "293 Files")
- National Archives Identifier (NAID)
   595318

- RG 92, Records of THE QUARTERMASTER GENERAL'S OFFICE, 1915-1939
- RECORD INFORMATION RELATING TO BURIALS OF MEMBERS OF THE MILITARY AND VETERANS
- ARRANGEDALPHABETICALLY

| I Thought head sen                                                                        |
|-------------------------------------------------------------------------------------------|
| Docw-8/22/18/cc260 38K                                                                    |
| GRAVE LOCATION BLANK                                                                      |
| LOCATION OF THE GRAVE OF                                                                  |
| Hess 640642 Ferdinand M.                                                                  |
| (Surname.) (Number.) (First Name and Initials.)                                           |
| (Rank.) SU. 645 Farmy (Organization.)                                                     |
| DATE OF BURIAL aug. 28, 1918                                                              |
| PLACE OF BURIAL Jauly                                                                     |
| (Give Cemetery, Twn and Department.) Map reference must specify clearly what map is used. |
|                                                                                           |
| Church cemetery at Jauly, Difit                                                           |
| of airs. Carte d'Elat Major                                                               |
| Sorsaono 33 80/2 x 8 9                                                                    |
| GRAVE NUMBER 640642                                                                       |
| HOW MARKED: Name Peg? Cross?. Yes                                                         |
| Headboard? Bottle?                                                                        |
| IDENTIFICATION TAGS:                                                                      |
| Was one buried with body? Yes                                                             |
| Was one fastened to name peg or stake used as a grave marker? Yes                         |
| If name unknown and tags missing, description and marks should be given here:             |
|                                                                                           |
|                                                                                           |
|                                                                                           |
|                                                                                           |
| REPORTED BY:                                                                              |
| (Signature and Rank of Reporting Officer.)                                                |
| This portion to be forwarded to Adj. Gen'l., G. H. Q., A. E. F.                           |
|                                                                                           |