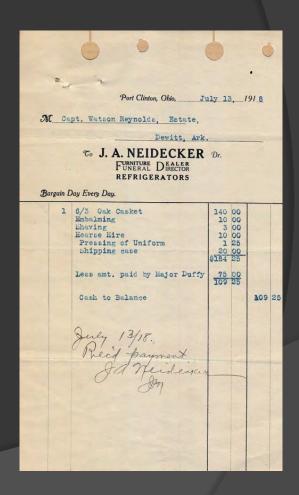

## WWI BURIAL CASE FILES

- Official name: Correspondence, Reports, Telegrams, Applications, and Other Papers Relating to Burials of Service Personnel (Also known as "Cemeterial Files" or "293 Files")
- National Archives Identifier (NAID)
   595318

- RG 92, Records of THE QUARTERMASTER GENERAL'S OFFICE, 1915-1939
- RECORD INFORMATION RELATING TO BURIALS OF MEMBERS OF THE MILITARY AND VETERANS
- ARRANGEDALPHABETICALLY

| I Thought head sen                                                                        |
|-------------------------------------------------------------------------------------------|
| Docw-8/22/18/cc260 38K                                                                    |
| GRAVE LOCATION BLANK                                                                      |
| LOCATION OF THE GRAVE OF                                                                  |
| Hess 640642 Ferdinand M.                                                                  |
| (Surname.) (Number.) (First Name and Initials.)                                           |
| (Rank.) SU. 645 Farmy (Organization.)                                                     |
| DATE OF BURIAL aug. 28, 1918                                                              |
| PLACE OF BURIAL Jauly                                                                     |
| (Give Cemetery, Twn and Department.) Map reference must specify clearly what map is used. |
|                                                                                           |
| Church cemetery at Jauly, Difit                                                           |
| of airs. Carte d'Elat Major                                                               |
| Sorsaono 33 80/2 x 8 9                                                                    |
| GRAVE NUMBER 640642                                                                       |
| HOW MARKED: Name Peg? Cross?. Yes                                                         |
| Headboard? Bottle?                                                                        |
| IDENTIFICATION TAGS:                                                                      |
| Was one buried with body? Yes                                                             |
| Was one fastened to name peg or stake used as a grave marker? Yes                         |
| If name unknown and tags missing, description and marks should be given here:             |
|                                                                                           |
|                                                                                           |
|                                                                                           |
|                                                                                           |
| REPORTED BY:                                                                              |
| (Signature and Rank of Reporting Officer.)                                                |
| This portion to be forwarded to Adj. Gen'l., G. H. Q., A. E. F.                           |
|                                                                                           |