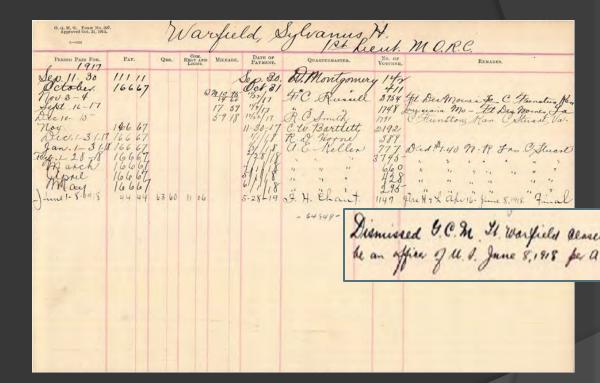

### MILITARY PERSONNEL RECORDS

- OFFICIAL MILITARY PERSONNEL FILES (OMPFs)
- RECORDS OF PERSONS OF EXCEPTIONAL PROMINENCE (PEP)
  - PRESIDENTS, MEMBERS OF CONGRESS AND THE SUPREME COURT; FAMOUS MILITARY LEADERS; DECORATED HEROES; CELEBRITIES; AND OTHER CULTURAL FIGURES WHO SERVED IN THE MILITARY
- Auxiliary Records
  - MORNING REPORTS
  - Unit Rosters
  - Pay Vouchers
  - Officer Pay Cards
  - Selective Service Records
  - General Courts-Martial

## OFFICIAL MILITARY PERSONNEL FILES (OMPFs)

- CREATED PRIMARILY FOR ADMINISTRATIVE FUNCTIONS
- CONTAIN INFORMATION ABOUT THE SUBJECT'S SERVICE HISTORY:
  - DATE AND TYPE OF ENLISTMENT/APPOINTMENT
  - DUTY STATIONS AND ASSIGNMENTS
  - TRAINING, QUALIFICATIONS
  - PERFORMANCE
  - AWARDS AND DECORATIONS RECEIVED
  - DISCIPLINARY ACTIONS
  - INSURANCE
  - EMERGENCY DATA
  - ADMINISTRATIVE REMARKS
  - DATE AND TYPE OF SEPARATION/DISCHARGE/RETIREMENT (INCLUDING DD FORM 214, REPORT OF SEPARATION, OR EQUIVALENT)
  - May also contain: birth certificates, marriage certificates, divorce decrees,
    - LETTERS. AND PHOTOGRAPHS
- DETAILED INFORMATION ABOUT THE VETERAN'S PARTICIPATION IN BATTLES AND THEIR MILITARY ENGAGEMENTS IS **NOT**CONTAINED IN THE RECORD