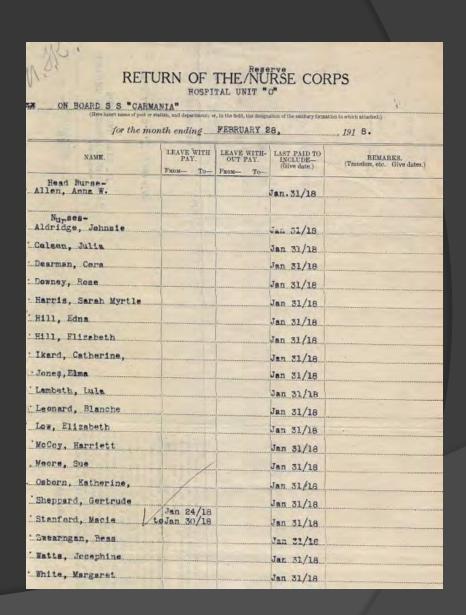

| Branch of<br>Service | Archival Record Series                                                        | Years                              |
|----------------------|-------------------------------------------------------------------------------|------------------------------------|
| Army                 | Philippine Prisoners of War Card File (QTP in Registry)                       | 1941-1945                          |
| Army                 | Reserve Officer Training Camps: Officers & Candidates for Commission, US Army | 1917-1918                          |
| Army                 | Return of Nurse Corps, US Army                                                | 1917-1920                          |
| Army                 | Russian Railway Service Corps                                                 | 1917-1920                          |
| Army                 | SGO (Office of the Surgeon General) Hospital Admission Electronic Data Files  | 1942-1945, 1950-1954,<br>1958-1963 |
| Army                 | United States Soldiers Home Accounts                                          | 1900-1926                          |
| Marine Corps         | Compiled Service Records                                                      | 1895-1904                          |
| Navy                 | Casualty Reports (IDPFs)                                                      | 1907-1970                          |
| Navy                 | Individual Deceased Personnel Files (IDPFs)                                   | 1964-1975                          |
| Navy                 | Inpatient (Clinical) Record Files Non-Fixed Medical Facilities                | 1943-1945                          |
| Navy                 | Officer Orders & Officer Personnel Jackets - South Pacific Force              | not shown                          |
| SSS                  | Selective Service System - Registration Cards and Classification Ledgers      | 1940-1975                          |
| SSS                  | Alien Registration Forms                                                      | 1940-1947                          |
| Merchant Mariners    | Card Records of Licenses Issued to Merchant Marine Officers                   | 1910-1946                          |
| Merchant Mariners    | Deceased and War Casualty Seaman's Records                                    | 1937-1950                          |