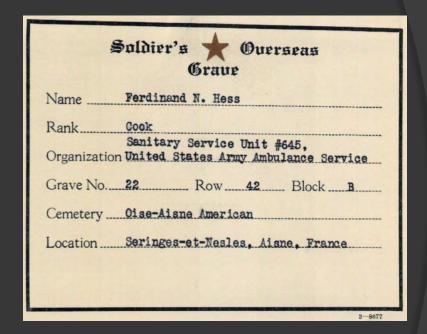

## WWI BURIAL CASE FILES

- Official name: Correspondence, Reports, Telegrams, Applications, and Other Papers Relating to Burials of Service Personnel (Also known as "Cemeterial Files" or "293 Files")
- National Archives Identifier (NAID)
   595318

- RG 92, Records of THE QUARTERMASTER GENERAL'S OFFICE, 1915-1939
- RECORD INFORMATION RELATING TO BURIALS OF MEMBERS OF THE MILITARY AND VETERANS
- ARRANGEDALPHABETICALLY

| I Thought head sen                                                                        |
|-------------------------------------------------------------------------------------------|
| Docw-8/22/18/cc260 38K                                                                    |
| GRAVE LOCATION BLANK                                                                      |
| LOCATION OF THE GRAVE OF                                                                  |
| Hess 640642 Ferdinand M.                                                                  |
| (Surname.) (Number.) (First Name and Initials.)                                           |
| (Rank.) SU. 645 Farmy (Organization.)                                                     |
| DATE OF BURIAL aug. 28, 1918                                                              |
| PLACE OF BURIAL Jauly                                                                     |
| (Give Cemetery, Twn and Department.) Map reference must specify clearly what map is used. |
|                                                                                           |
| Church cemetery at Jauly, Difit                                                           |
| of airs. Carte d'Elat Major                                                               |
| Sorsaono 33 80/2 x 8 9                                                                    |
| GRAVE NUMBER 640642                                                                       |
| HOW MARKED: Name Peg? Cross?. Yes                                                         |
| Headboard? Bottle?                                                                        |
| IDENTIFICATION TAGS:                                                                      |
| Was one buried with body? Yes                                                             |
| Was one fastened to name peg or stake used as a grave marker? Yes                         |
| If name unknown and tags missing, description and marks should be given here:             |
|                                                                                           |
|                                                                                           |
|                                                                                           |
|                                                                                           |
| REPORTED BY:                                                                              |
| (Signature and Rank of Reporting Officer.)                                                |
| This portion to be forwarded to Adj. Gen'l., G. H. Q., A. E. F.                           |
|                                                                                           |