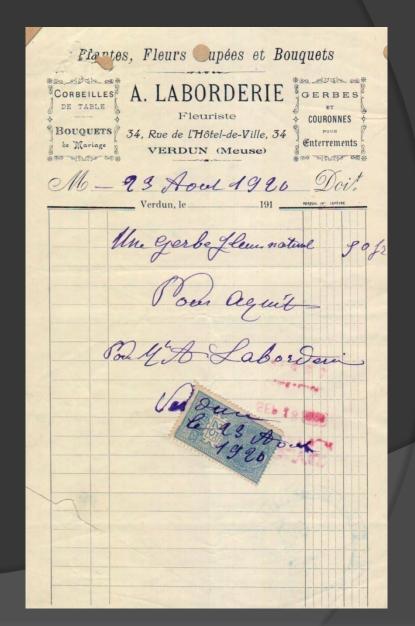

## WWI BURIAL CASE FILES

- Official name: Correspondence, Reports, Telegrams, Applications, and Other Papers Relating to Burials of Service Personnel (Also known as "Cemeterial Files" or "293 Files")
- National Archives Identifier (NAID)
   595318

- RG 92, Records of THE QUARTERMASTER GENERAL'S OFFICE, 1915-1939
- RECORD INFORMATION RELATING TO BURIALS OF MEMBERS OF THE MILITARY AND VETERANS
- ARRANGEDALPHABETICALLY

| I Thought head sen                                                                        |
|-------------------------------------------------------------------------------------------|
| Docw-8/22/18/cc260 38K                                                                    |
| GRAVE LOCATION BLANK                                                                      |
| LOCATION OF THE GRAVE OF                                                                  |
| Hess 640642 Ferdinand M.                                                                  |
| (Surname.) (Number.) (First Name and Initials.)                                           |
| (Rank.) SU. 645 Farmy (Organization.)                                                     |
| DATE OF BURIAL aug. 28, 1918                                                              |
| PLACE OF BURIAL Jauly                                                                     |
| (Give Cemetery, Twn and Department.) Map reference must specify clearly what map is used. |
|                                                                                           |
| Church cemetery at Jauly, Difit                                                           |
| of airs. Carte d'Elat Major                                                               |
| Sorsaono 33 80/2 x 8 9                                                                    |
| GRAVE NUMBER 640642                                                                       |
| HOW MARKED: Name Peg? Cross?. Yes                                                         |
| Headboard? Bottle?                                                                        |
| IDENTIFICATION TAGS:                                                                      |
| Was one buried with body? Yes                                                             |
| Was one fastened to name peg or stake used as a grave marker? Yes                         |
| If name unknown and tags missing, description and marks should be given here:             |
|                                                                                           |
|                                                                                           |
|                                                                                           |
|                                                                                           |
| REPORTED BY:                                                                              |
| (Signature and Rank of Reporting Officer.)                                                |
| This portion to be forwarded to Adj. Gen'l., G. H. Q., A. E. F.                           |
|                                                                                           |