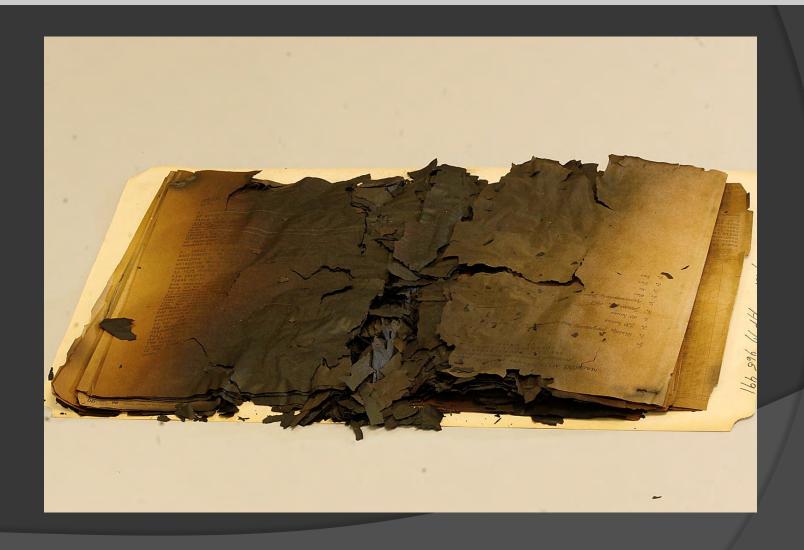

## THE 1973 FIRE

Records damaged or lost include over 17 million military records. Records damage occurred from both fire and water.

| Records Affected                        | Criteria of Records<br>Damaged                                   | Estimated Loss |
|-----------------------------------------|------------------------------------------------------------------|----------------|
| Army WWI<br>Army WWII<br>Army Post-WWII | 11/1/1912-9/7/1939<br>9/8/1939-12/31/1946<br>1/1/1947-12/31/1959 | 80%            |
| Air Force                               | 9/25/1947-12/31/1963<br>surnames Hubbard-Z                       | 75%            |