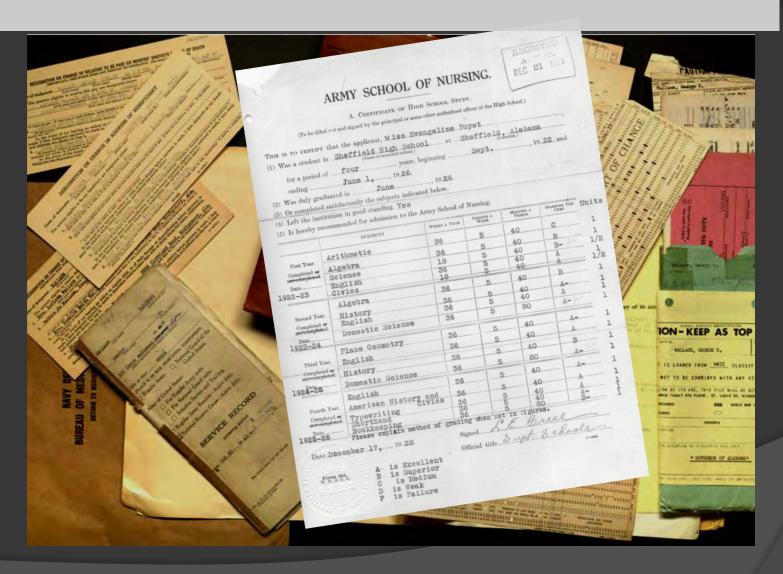

Photograph from the *Army* Student Nurse Individual Academic Records - 1919-1937

| Branch of<br>Service | Archival Record Series                                                        | Years     |
|----------------------|-------------------------------------------------------------------------------|-----------|
| Army                 | American Expeditionary Forces Card File                                       | 1917-1918 |
| Army                 | Army Hospital Clinical Record Cover Sheets                                    | 1906-1959 |
| Army                 | Award Cards, WWI Army                                                         | 1918-1940 |
| Army                 | Awards Precedence Files                                                       | 1918-1920 |
| Army                 | Berlin Airlift Device Cards                                                   | 1948-1949 |
| Army                 | Chaplain Files                                                                | 1917-1950 |
| Army                 | Chemical Warfare Service Officers Index                                       | 1941-1959 |
| Army                 | Courts Martial Records of Trial, General                                      | 1917-1976 |
| Army                 | Courts Martial Records of Trial, Special (resulting in Bad Conduct Discharge) | 1939-1976 |
| Army                 | Courts Martial Summaries, American Expeditionary Forces in Germany            | 1919-1921 |
| Army                 | Daily Reports of Changes, US Army                                             | 1918-1919 |
| Army                 | Dependency Folders, U.S. Army                                                 | 1918-1943 |
| Army                 | Deserters Vouchers, US Army                                                   | 1926-1930 |
| Army                 | Disability Discharges, US Army                                                | 1917-1939 |
| Army                 | Discharge from the Draft, US Army                                             | 1918      |
| Army                 | Discharge Reports, WWI, US Army                                               | 1918-1920 |
| Army                 | District of Columbia National Guard                                           | 1887-1945 |
| Army                 | Individual Civilian Internment Cards                                          | 1941-1946 |
| Army                 | Mexican Border Service                                                        | 1916-1917 |
| Army                 | Miscellaneous Unit Records and Name Lists                                     | 1912-1957 |
| Army                 | Morning Reports and Rosters, US Army                                          | 1947-1959 |
| Army                 | Morning Reports, US Army                                                      | 1912-1946 |
| Army                 | Muster Rolls and Rosters, US Army                                             | 1912-1943 |
| Army                 | National Guard Papers, WWI, US Army                                           | 1916-1919 |
| Army                 | Nominal Checklist for Report of Sick and Wounded, US Army                     | 1917-1939 |

| Branch of<br>Service | Archival Record Series                                              | Years               |
|----------------------|---------------------------------------------------------------------|---------------------|
| Army                 | Nurses Cards, World War II Army                                     | 1944                |
| Army                 | Nurses (Student) Individual Academic Records, US Army               | 1919-1937           |
| Army                 | Officers' Reports of Change                                         | 1918                |
| Army                 | Patient Rosters, US Army                                            | 1940-1948           |
| Army                 | Pay Cards, Army Deserters                                           | 1943-1945           |
| Army                 | Pay Cards, Army Officers                                            | 1940-1951           |
| Army                 | Pay Cards, Army WWI Officers & Nurses                               | 1917-1921           |
| Army                 | Pay Cards, Contract Nurses, US Army                                 | 1933-1940           |
| Army                 | Pay Cards, Contract Surgeons and Chaplains, US Army                 | 1935-1942           |
| Army                 | Pay Cards, Field Clerks, US Army                                    | 1917-1921           |
| Army                 | Pay Cards, National Guard Officers                                  | 1922-1936           |
| Army                 | Pay Cards, Regular Army Officers and Field Clerks                   | 1920-1941           |
| Army                 | Pay Cards, US Army, Reserve Officer Training Corps Students         | 1920                |
| Army                 | Pay Cards, Warrant Officers, US Army                                | 1917-1921           |
| Army                 | Pay Vouchers, Final, Army WWI, Officers & Nurses                    | 1917-1921           |
| Army                 | Pay Vouchers, Final, Post WWI, WWII, and Post WWII                  | 1926-1950, 1961-196 |
| Army                 | Pay Vouchers, US Army Enlisted, WWI (Multiple-name and Single-name) | 1917-1921           |
| Army                 | Payments, Enlisted Men, US Army                                     | 1915-1917           |