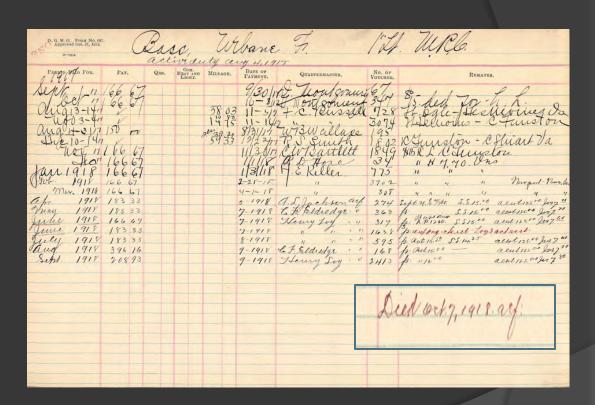

### MILITARY PERSONNEL RECORDS

- OFFICIAL MILITARY PERSONNEL FILES (OMPFs)
- RECORDS OF PERSONS OF EXCEPTIONAL PROMINENCE (PEP)
  - PRESIDENTS, MEMBERS OF CONGRESS AND THE SUPREME COURT; FAMOUS MILITARY LEADERS; DECORATED HEROES; CELEBRITIES; AND OTHER CULTURAL FIGURES WHO SERVED IN THE MILITARY
- Auxiliary Records
  - MORNING REPORTS
  - Unit Rosters
  - Pay Vouchers
  - Officer Pay Cards
  - Selective Service Records
  - General Courts-Martial

## OFFICIAL MILITARY PERSONNEL FILES (OMPFs)

- CREATED PRIMARILY FOR ADMINISTRATIVE FUNCTIONS
- CONTAIN INFORMATION ABOUT THE SUBJECT'S SERVICE HISTORY:
  - DATE AND TYPE OF ENLISTMENT/APPOINTMENT
  - DUTY STATIONS AND ASSIGNMENTS
  - TRAINING, QUALIFICATIONS
  - PERFORMANCE
  - AWARDS AND DECORATIONS RECEIVED
  - DISCIPLINARY ACTIONS
  - INSURANCE
  - EMERGENCY DATA
  - ADMINISTRATIVE REMARKS
  - DATE AND TYPE OF SEPARATION/DISCHARGE/RETIREMENT (INCLUDING DD FORM 214, REPORT OF SEPARATION, OR EQUIVALENT)
  - May also contain: birth certificates, marriage certificates, divorce decrees,
    - LETTERS. AND PHOTOGRAPHS
- DETAILED INFORMATION ABOUT THE VETERAN'S PARTICIPATION IN BATTLES AND THEIR MILITARY ENGAGEMENTS IS **NOT**CONTAINED IN THE RECORD