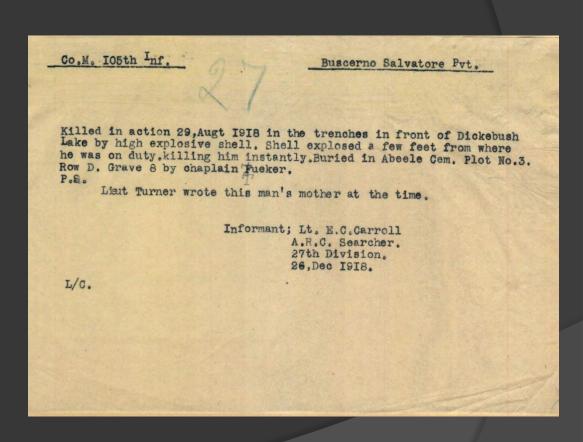

## WWI BURIAL CASE FILES

- Official name: Correspondence, Reports, Telegrams, Applications, and Other Papers Relating to Burials of Service Personnel (Also known as "Cemeterial Files" or "293 Files")
- National Archives Identifier (NAID)
   595318

- RG 92, Records of THE QUARTERMASTER GENERAL'S OFFICE, 1915-1939
- RECORD INFORMATION RELATING TO BURIALS OF MEMBERS OF THE MILITARY AND VETERANS
- ARRANGEDALPHABETICALLY

| I Thought head sen                                                                        |
|-------------------------------------------------------------------------------------------|
| Docw-8/22/18/cc260 38K                                                                    |
| GRAVE LOCATION BLANK                                                                      |
| LOCATION OF THE GRAVE OF                                                                  |
| Hess 640642 Ferdinand M.                                                                  |
| (Surname.) (Number.) (First Name and Initials.)                                           |
| (Rank.) SU. 645 Farmy (Organization.)                                                     |
| DATE OF BURIAL aug. 28, 1918                                                              |
| PLACE OF BURIAL Jauly                                                                     |
| (Give Cemetery, Twn and Department.) Map reference must specify clearly what map is used. |
|                                                                                           |
| Church cemetery at Jauly, Difit                                                           |
| of airs. Carte d'Elat Major                                                               |
| Sorsaono 33 80/2 x 8 9                                                                    |
| GRAVE NUMBER 640642                                                                       |
| HOW MARKED: Name Peg? Cross?. Yes                                                         |
| Headboard? Bottle?                                                                        |
| IDENTIFICATION TAGS:                                                                      |
| Was one buried with body? Yes                                                             |
| Was one fastened to name peg or stake used as a grave marker? Yes                         |
| If name unknown and tags missing, description and marks should be given here:             |
|                                                                                           |
|                                                                                           |
|                                                                                           |
|                                                                                           |
| REPORTED BY:                                                                              |
| (Signature and Rank of Reporting Officer.)                                                |
| This portion to be forwarded to Adj. Gen'l., G. H. Q., A. E. F.                           |
|                                                                                           |