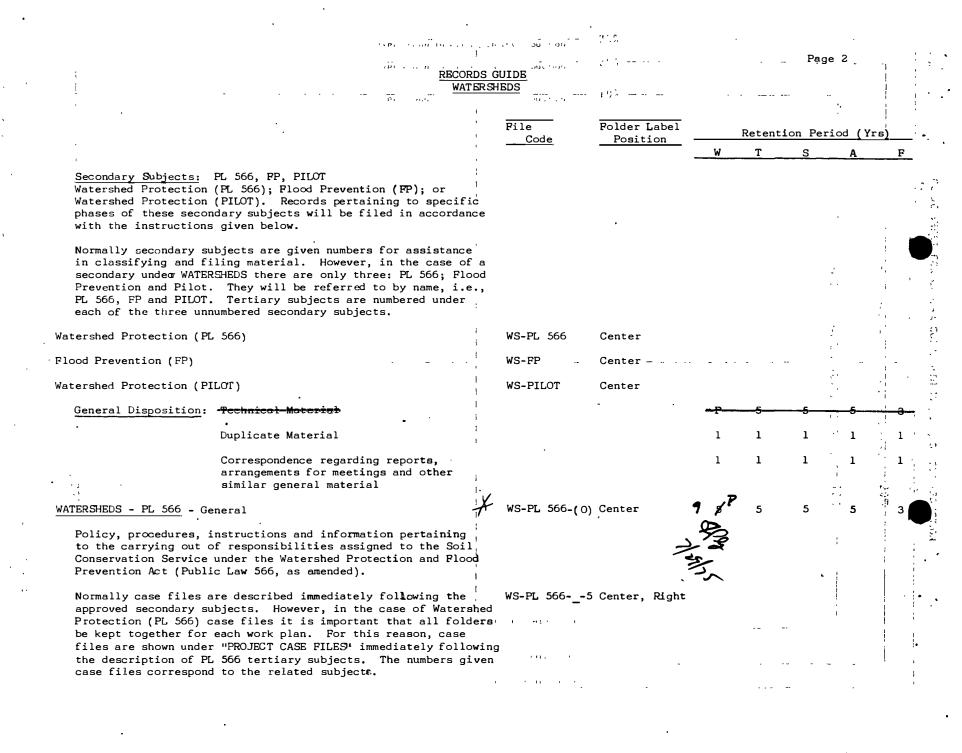

## RECORDS GUIDE WATERSHEDS

PC 1 000

Definition: The records in this category cover the policy, procedures, instructions, and information pertaining to the carrying out of responsibilities under PL 566, Flood Prevention and Pilot Watershed programs. W - Washington office

- T Technical Service Center
- S State office
- A Area office
- F Field office, project office,
  - PMC, etc.
- P Permanent records

| · ·                                                                                                                                                                                                                                                                                                           |               |                          | ۰   | Ret | tention | n Perio | od (Yrs | ;)         | - <b>1</b> |
|---------------------------------------------------------------------------------------------------------------------------------------------------------------------------------------------------------------------------------------------------------------------------------------------------------------|---------------|--------------------------|-----|-----|---------|---------|---------|------------|------------|
| · ·                                                                                                                                                                                                                                                                                                           | File<br>Code  | Folder Label<br>Position | 1   | W   | Т       | S       | A       | F          |            |
| WATERSHEDS General records pertaining to tne overall Watershed<br>Protection program in this folder. Use recurring subjects as<br>needed for general records.                                                                                                                                                 | ★ (WS) (0)    | Left                     | . 1 | P   | 5       | 5       | 5       | 3          |            |
| Recurring subjects: The following recurring subjects may be<br>as needed, for overall Watershed material. (See definition o<br>recurring subjects and how to use them in the "Instructions f<br>Use of Records Guide.") These recurring subjects may also be<br>with secondary subjects PL 566, FP and PILOT. | of<br>for     |                          |     |     |         |         |         |            |            |
| Authorization<br>and.Directives                                                                                                                                                                                                                                                                               | WS-1          | Left, Center             | . 2 | 5   | 5       | 5       | 3       | 3          | r-         |
| Committees and<br>Panels                                                                                                                                                                                                                                                                                      | WS-2          | Left, Center             | 3   | 5   | 5       | 5       | 3       | 3          | •          |
| Meetings and Conferences                                                                                                                                                                                                                                                                                      | ₩ ws-3        | Left, Center             | 4   | P   | 5       | 5       | 3       | 3          |            |
| Opinion and<br>Decisions                                                                                                                                                                                                                                                                                      | ₩s-4          | Left, Center             | 6   | P   | 5       | 5       | 3       | <b>3</b> t |            |
| (Code for case files)                                                                                                                                                                                                                                                                                         | WS5           |                          |     |     |         |         |         | ,          | . '        |
| Outside Relations                                                                                                                                                                                                                                                                                             | <b>∦</b> ws-6 | Left, Center             | 6   | Р   | 5       | 5       | 3       | 3          |            |
| Reports                                                                                                                                                                                                                                                                                                       | → ws-7        | Left, Center             | 7   | P   | 5       | 5       | 3       | 3 :        | ·          |
| Review and<br>Inspections                                                                                                                                                                                                                                                                                     | WS-8          | Left, Center             | 8   | 10  | 5       | 5       | 3       | 3          | •          |