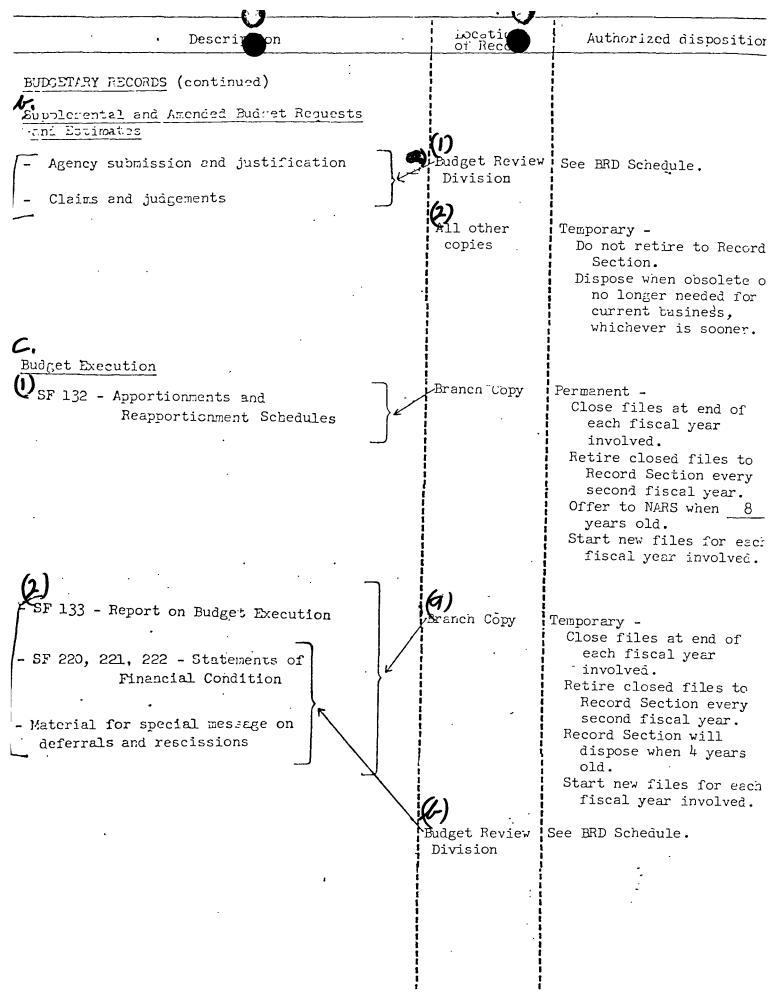

| <b>8</b>                                                                                                                                  |                           | •                                                                                                                                 |
|-------------------------------------------------------------------------------------------------------------------------------------------|---------------------------|-----------------------------------------------------------------------------------------------------------------------------------|
| Description                                                                                                                               | Location<br>of Accord     | Authorized dispositio                                                                                                             |
| EUDGETARY RECORDS                                                                                                                         |                           |                                                                                                                                   |
| Budgetary records maintained by the Community Branch Environment Branch reflect the budget process according to the fiscal year involved. |                           |                                                                                                                                   |
| Budget Formulation and Pregaration                                                                                                        | Branch Copy               | Permanent - Close files at end of                                                                                                 |
| - Agency Estimate Submissions and Justifications 'Official Set" (as required by CMB Circular A-11)                                        |                           | each fiscal year involved. Retire closed files to Record Section every second fiscal year.                                        |
| - Appeals - Allowance Letter                                                                                                              |                           | Offer to NARS when 8 years old. Start new files for eac fiscal year involved.                                                     |
| - Special Exercises (i.e. Cutbacks, Contingency Outlay Plan to Further Stimulate the Economy)                                             | All other copies          | Temporary - Do not retire to Record Section. Dispose when obsolete c no longer needed for current business, whichever is sooner.  |
| <ul><li>Spring Planning Review</li><li>Director's Review</li></ul>                                                                        | Budget Review<br>Division | See BRD Schedule.                                                                                                                 |
| - Presidential Review                                                                                                                     |                           |                                                                                                                                   |
| (b)                                                                                                                                       | All other copies          | Temporary - Do not retire to Record Section. Dispose when obsolete or no longer needed for current business, whichever is sooner. |
|                                                                                                                                           |                           |                                                                                                                                   |